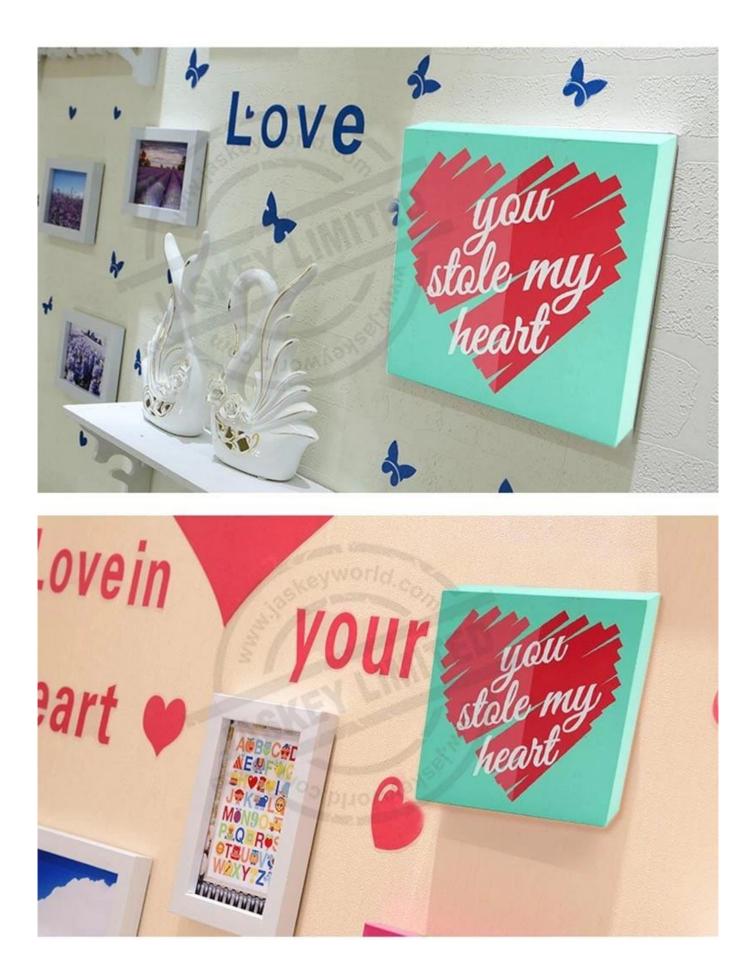

## Custom Gift Special Gift Wood Art Design Picture Frame Wood Patterns Wood Crafts

Product features:

Wooden photo frames are constructed from solid wood.

This product design is rich in modern style.

Brief but not simple is our concept.

Various styles , customized designs acceptable.

It is a good gift for kids, friends, and family members.

It is a beautiful decoration for home, office, cafe, restaurant and anywhere you like.

# Wood Art Photo Design WD-0002

heart