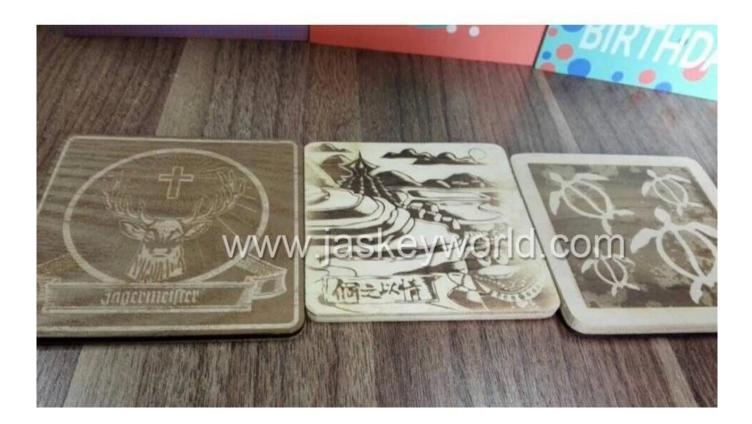

## Custom Gift Special Gift Wood Art Design Picture Frame Wood Patterns Wood Crafts

Product features:

Wooden photo frames are constructed from solid wood.

This product design is rich in modern style.

Brief but not simple is our concept.

Various styles , customized designs acceptable.

It is a good gift for kids, friends, and family members.

It is a beautiful decoration for home, office, cafe, restaurant and anywhere you like.

# Wood Art Photo Design WD-0002



heart









## **About Company:**

### - How long your company deal with electronic business? Are you manufacture ?

Jaskey Limited is a design development, manufacture company over 12 years experience and we specialize in trendy fashion electronics products with added value to consumer electronic market.

## - Which factory audit you did ?

Our manufacture already did factory audit of Sedex 4P, BSCI, ISO9001 with a professional quality control system.

#### - Which market is your main business market?

Our main business market is Europe, U.S.A, Asia, South America etc.

#### - Do your company has your own brand or not?

We have our own brand SAWOLOL for our patented design smart audio section.

### - Which payment term for your company ?

Normally it is T/T in advance (30% deposit before order conf