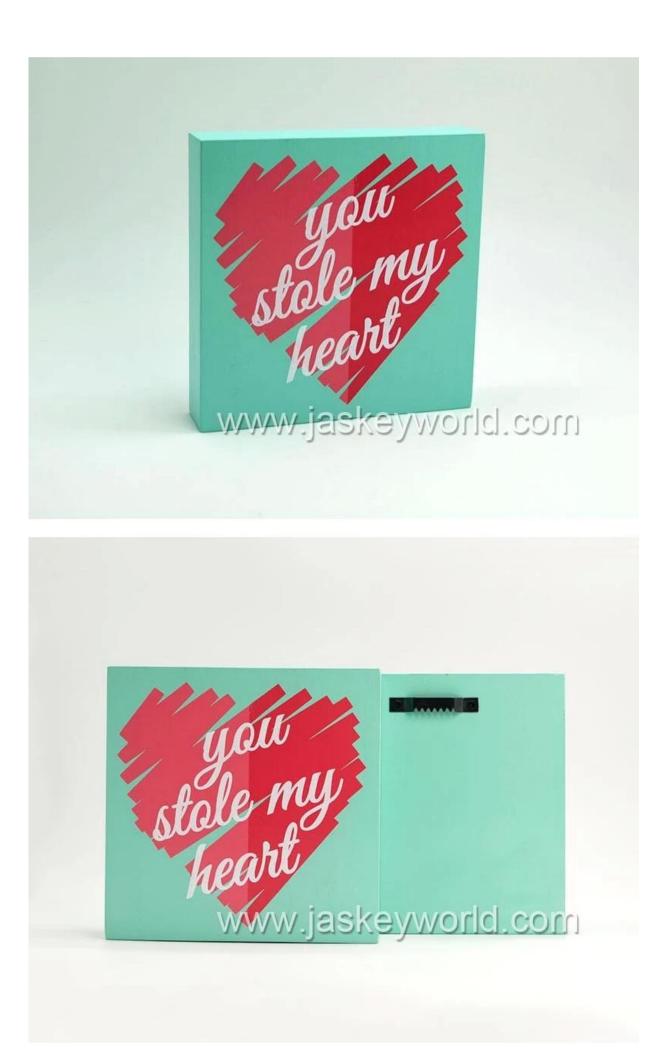

## Custom Gift Special Gift Wood Art Design Picture Frame Wood Patterns Wood Crafts

Product features:

Wooden photo frames are constructed from solid wood.

This product design is rich in modern style.

Brief but not simple is our concept.

Various styles , customized designs acceptable.

It is a good gift for kids, friends, and family members.

It is a beautiful decoration for home, office, cafe, restaurant and anywhere you like.

# Wood Art Photo Design WD-0002

heart