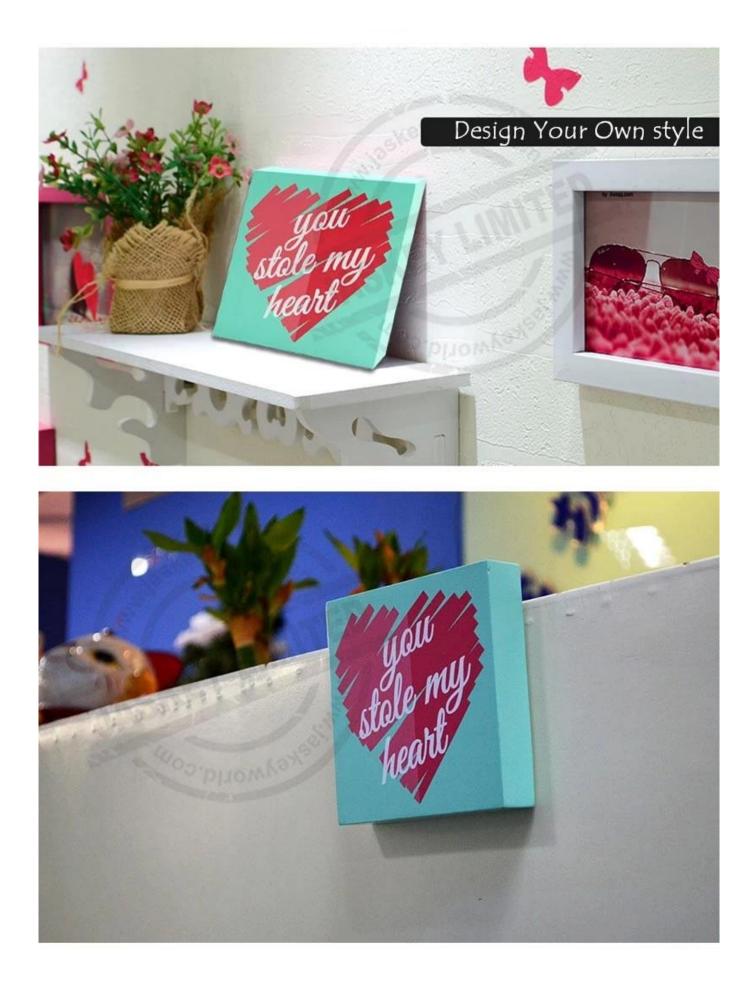

## Custom Gift Special Gift Wood Art Design Picture Frame Wood Patterns Wood Crafts

Product features:

Wooden photo frames are constructed from solid wood.

This product design is rich in modern style.

Brief but not simple is our concept.

Various styles , customized designs acceptable.

It is a good gift for kids, friends, and family members.

It is a beautiful decoration for home, office, cafe, restaurant and anywhere you like.

# Wood Art Photo Design WD-0002

heart