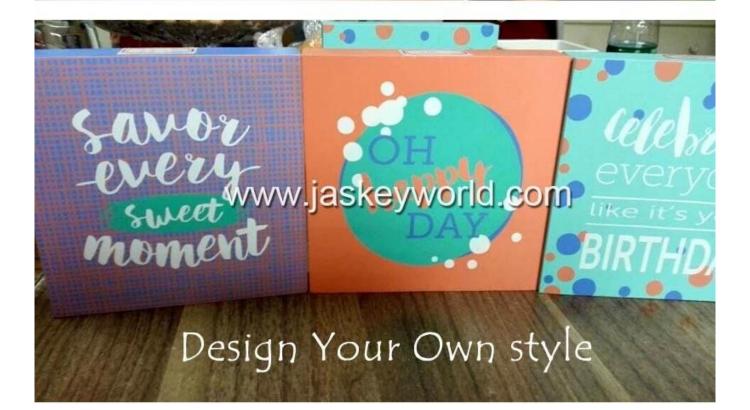

## Custom Gift Special Gift Wood Art Design Picture Frame Wood Patterns Wood Crafts

Product features:

Wooden photo frames are constructed from solid wood.

This product design is rich in modern style.

Brief but not simple is our concept.

Various styles , customized designs acceptable.

It is a good gift for kids, friends, and family members.

It is a beautiful decoration for home, office, cafe, restaurant and anywhere you like.

# Wood Art Photo Design WD-0002

heart