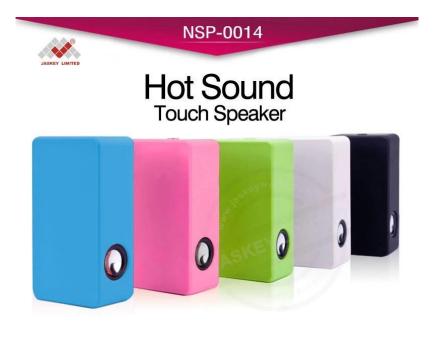

### Custom Loudest Bluetooth Speaker Outdoor Smart Speakers Induction Speaker Wholesaler

-Materials: ABS -Speaker: 2 w \* 2 -Power Supply: AA battery or USB cable -Frequency response:90Hz-20KHz -Sensitivity: 80dB ± 2dB -Distortion: 0.3% -SNR:93db±3% -Color: Black, White ,Blue, Red , Pink -Product Weight: 140g -Unit Size: 125\*68 \*42mm