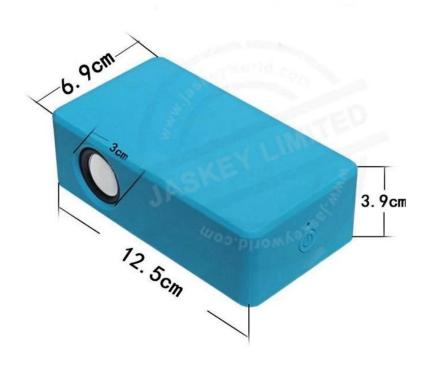

### Custom Loudest Bluetooth Speaker Outdoor Smart Speakers Induction Speaker Wholesaler

-Materials: ABS -Speaker: 2 w \* 2 -Power Supply: AA battery or USB cable -Frequency response:90Hz-20KHz -Sensitivity: 80dB ± 2dB -Distortion: 0.3% -SNR:93db±3% -Color: Black, White ,Blue, Red , Pink -Product Weight: 140g -Unit Size: 125\*68 \*42mm