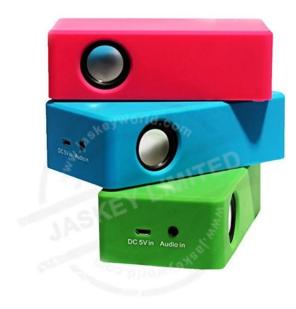

### Custom Loudest Bluetooth Speaker Outdoor Smart Speakers Induction Speaker Wholesaler

-Materials: ABS -Speaker: 2 w \* 2 -Power Supply: AA battery or USB cable -Frequency response:90Hz-20KHz -Sensitivity: 80dB ± 2dB -Distortion: 0.3% -SNR:93db±3% -Color: Black, White ,Blue, Red , Pink -Product Weight: 140g -Unit Size: 125\*68 \*42mm