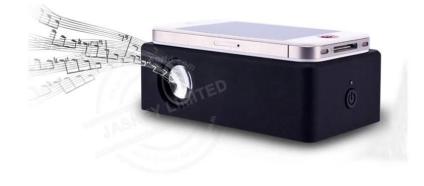

### Custom Loudest Bluetooth Speaker Outdoor Smart Speakers Induction Speaker Wholesaler

-Materials: ABS -Speaker: 2 w \* 2 -Power Supply: AA battery or USB cable -Frequency response:90Hz-20KHz -Sensitivity: 80dB ± 2dB -Distortion: 0.3% -SNR:93db±3% -Color: Black, White ,Blue, Red , Pink -Product Weight: 140g -Unit Size: 125\*68 \*42mm