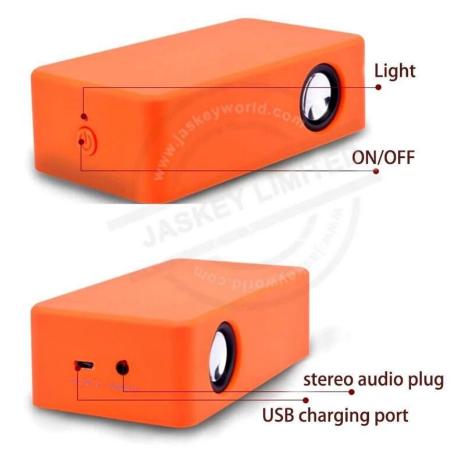

### Custom Loudest Bluetooth Speaker Outdoor Smart Speakers Induction Speaker Wholesaler

-Materials: ABS -Speaker: 2 w \* 2 -Power Supply: AA battery or USB cable -Frequency response:90Hz-20KHz -Sensitivity: 80dB ± 2dB -Distortion: 0.3% -SNR:93db±3% -Color: Black, White ,Blue, Red , Pink -Product Weight: 140g -Unit Size: 125\*68 \*42mm