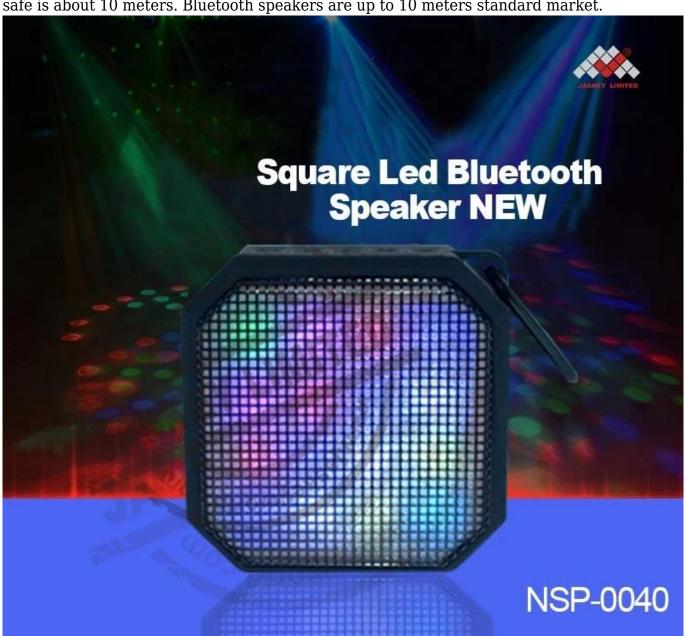

# Personalized Bluetooth Speaker Bluetooth Party Speaker With Lights Square Speaker Factory

#### Function:

- 1. Work as the external speaker by connecting to the audio source of computer, mobile, PSP/MP3/MP4 etc;
- 2. Support the entire MP3/WMA/APE/FLAC coding rate, SD card memory up to 32G, Waterproof(IPX4 level), NFC;
- 3. Micro SD Card Music: Support MP3/WMA/WAV/APE/FLAC music format, five multicolored LED themes;
- 4. Support gravity sensor, USB sound card, card reader; compatibility: