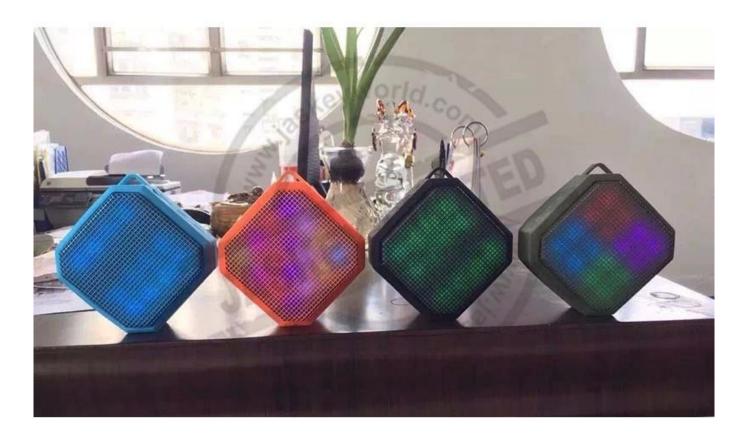

# Personalized Bluetooth Speaker Bluetooth Party Speaker With Lights Square Speaker Factory

#### Function:

- 1. Work as the external speaker by connecting to the audio source of computer, mobile, PSP/MP3/MP4 etc;
- 2. Support the entire MP3/WMA/APE/FLAC coding rate, SD card memory up to 32G, Waterproof(IPX4 level), NFC;
- 3. Micro SD Card Music: Support MP3/WMA/WAV/APE/FLAC music format, five multicolored LED themes;
- 4. Support gravity sensor, USB sound card, card reader; compatibility: