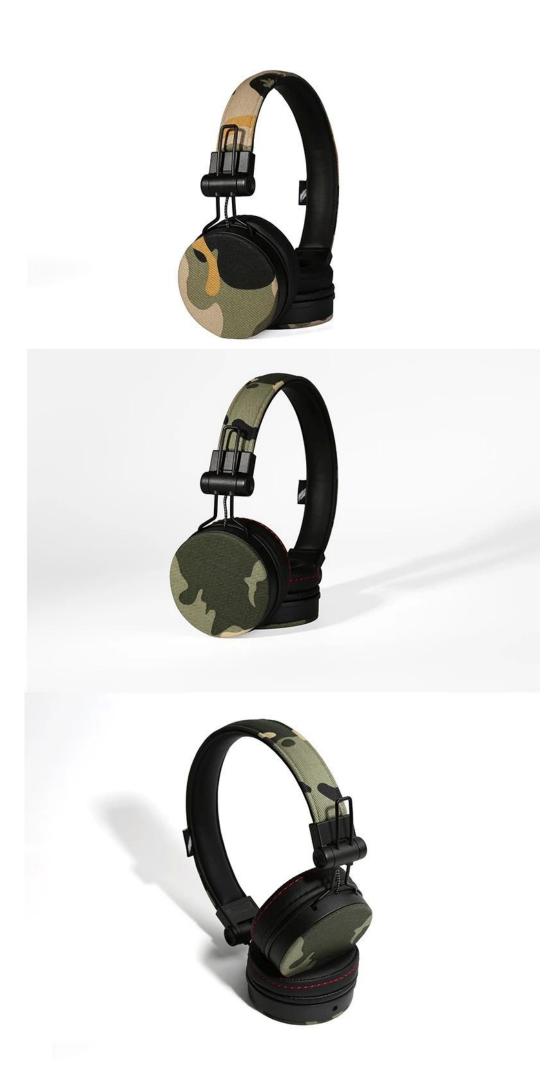

# HEP-0112 Custom Made Headphones Wireless Earbuds For Android Branded Bluetooth Headset Factory

Material: General Leather+Metal+Fabric Dimension[]40mm Impedance[]32Ω Frequency[]20-20KHZ Sensitivity[]103±3dB Power Raing 20mW Capacity[]50mW Cable[]1.2m

# High Quality Headphone

HEP-0112

| High Quality Headphone |                     |
|------------------------|---------------------|
| Material: General Lea  | ather +Metal+Fabric |
| Dimension: 40mm        |                     |
| Impedance: 32Ω         |                     |
| Frequency: 20-20KHZ    |                     |
| Sensitivity: 103±3dB   |                     |
| Power Raing: 20mW      |                     |
| Capacity: 50mW         |                     |
| Cable: 1.2m            |                     |