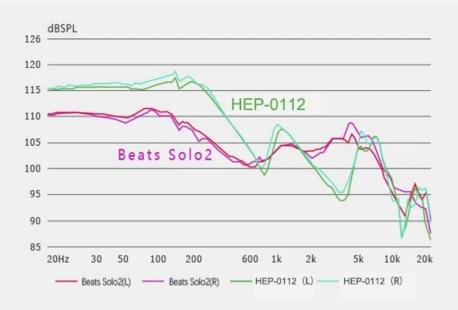

Curve analysis:

HEP - 0112 low frequency and intermediate frequency

(20 hz - 2000 hz) voice is better than Beats, the performance of high frequency (2000 hz - 2000 hz) weak Beats

#### Distortion:

Two models are very good, low frequency can be controlled within 0.2%.

#### Real listening:

HEP - 0112 bass than Beats Solo2 much better;After its Beats Solo2 vocals, is inferior to the jungle in vocal performance