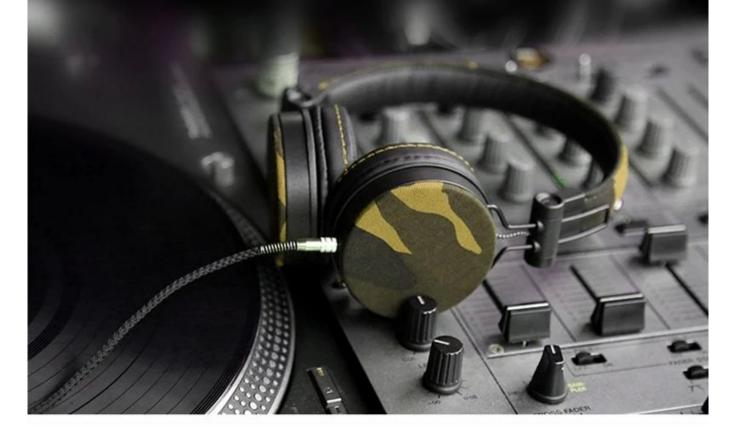

# HEP-0112 Custom Made Headphones Wireless Earbuds For Android Branded Bluetooth Headset Factory

Material: General Leather+Metal+Fabric Dimension[]40mm Impedance[]32Ω Frequency[]20-20KHZ Sensitivity[]103±3dB Power Raing 20mW Capacity[]50mW Cable[]1.2m

# High Quality Headphone

HEP-0112

| High Quality Headphone |                     |
|------------------------|---------------------|
| Material: General Lea  | ather +Metal+Fabric |
| Dimension: 40mm        |                     |
| Impedance: 32Ω         |                     |
| Frequency: 20-20KHZ    |                     |
| Sensitivity: 103±3dB   |                     |
| Power Raing: 20mW      |                     |
| Capacity: 50mW         |                     |
| Cable: 1.2m            |                     |