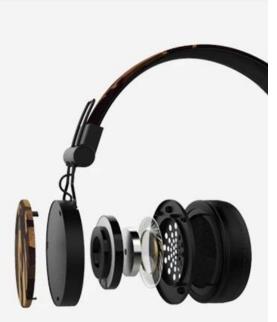

# Sound technology

Using 40 mm unit, in the low frequency, Using small wool low density tuning paper, improve the resolution.

Cooperate with South Korea imported protein earmuffs, more evident in the low frequency