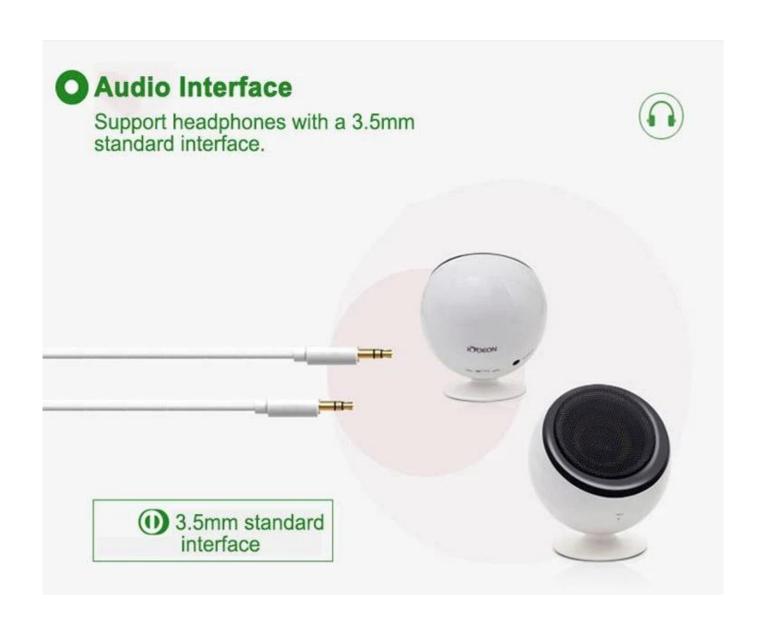

### Wireless bluetooth connection

Bluetooth 4.0 wireless connection, bluetooth distance of 10 meters.

Support speakerphone, free your hands

Compatible with 99% of bluetooth devices, tablets, laptops, PDP/PC.