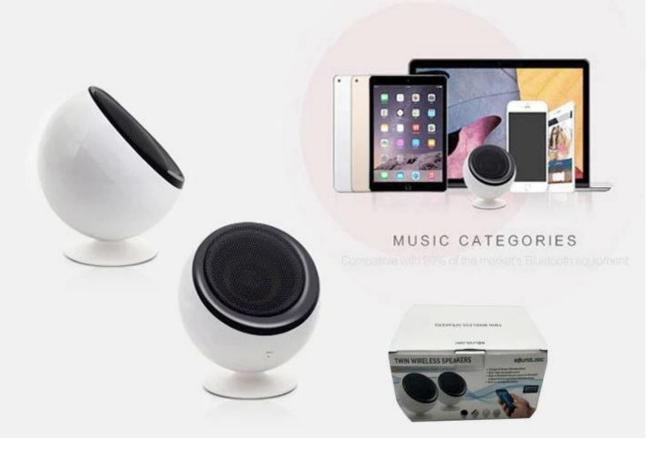

### Wireless bluetooth connection

Bluetooth 4.0 wireless connection, bluetooth distance of 10 meters.

Support speakerphone, free your hands

Compatible with 99% of bluetooth devices, tablets, laptops, PDP/PC.