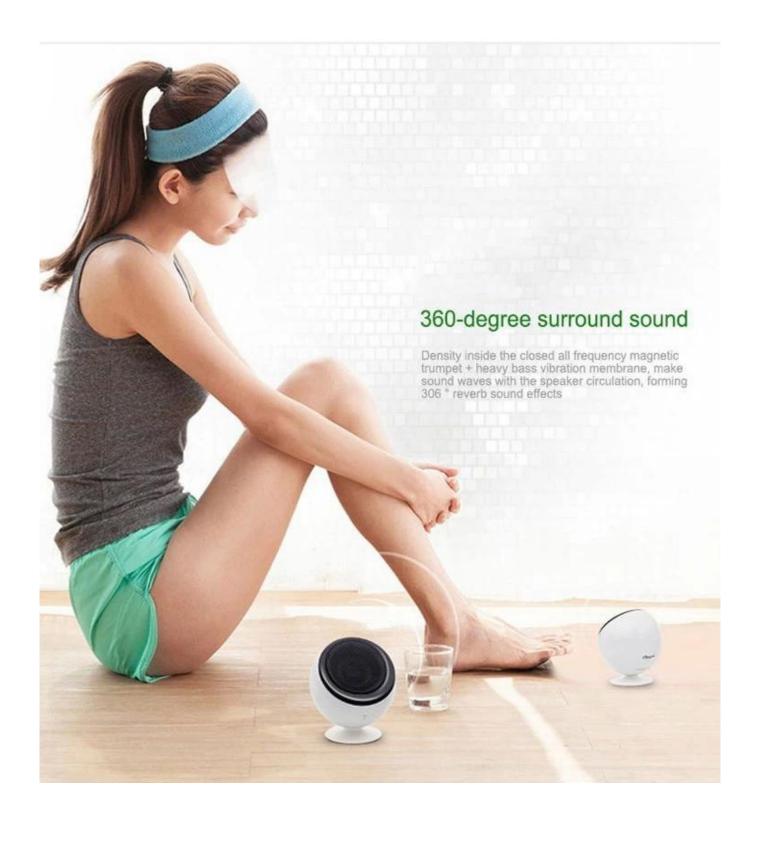

### Wireless bluetooth connection

Bluetooth 4.0 wireless connection, bluetooth distance of 10 meters.

Support speakerphone, free your hands

Compatible with 99% of bluetooth devices, tablets, laptops, PDP/PC.