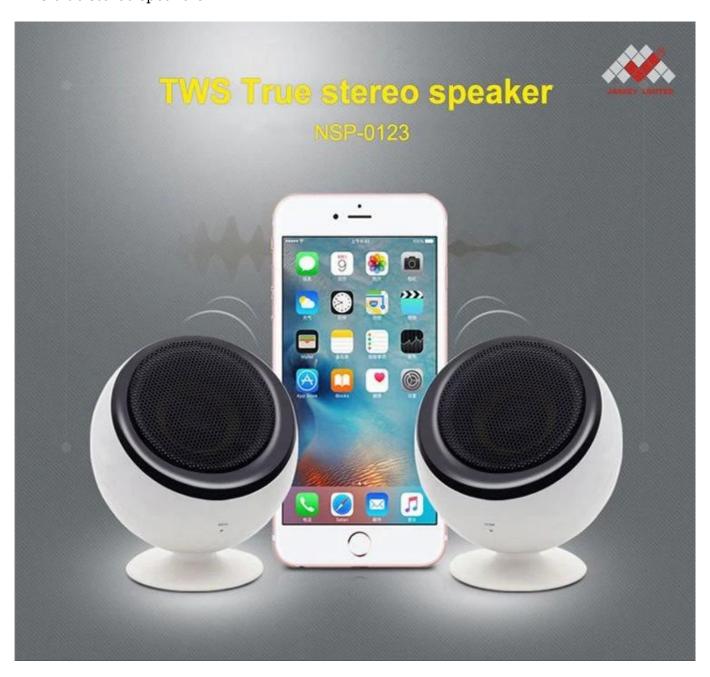

#### TWS bluetooth speaker wholesaler

Material: ABS

Support Bluetooth 5.0

Speaker: 3W \* 2

Battery: Built-in battery

Product size:  $\Phi$ 70mm x 85mm TWS true stereo speakers

## Product Highlights:

Material: ABS

Support bluetooth 5.0

Speaker: 3W

Battery: built in battery

Product size: Φ7.0 mm x 85mm

### Wireless bluetooth connection

Bluetooth 4.0 wireless connection, bluetooth distance of 10 meters.

Support speakerphone, free your hands

Compatible with 99% of bluetooth devices, tablets, laptops, PDP/PC.