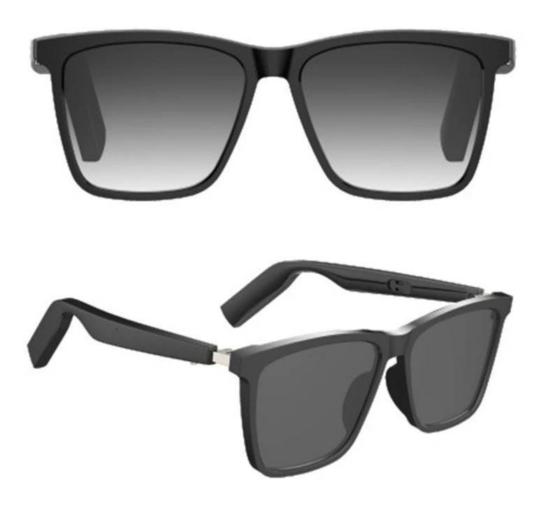

#### **Smart Aduio Sunglasses**

Bluetoorth Version: V5.0 Receiver Range:10m

Frame material: TR90+PC

Lenses Sunglasses Battery: 110mah

Waterproof grade: IP65 Charging Time: 2H Working Time: 5-6H Charging Input: 5V 1A Frequency: 2.4GHz

Product size:158\*146mm Lens size $\square$ 56\*49mm

Net Weight: 44.5g

#### Product Highlights

Open-ear Audio Sunglasses

Bluetoorth Version: V5.0 Receiver Range: 10m

Frame material: TR90+PC

Lenses: Sunglasses

Battery: 110mah

Waterproof grade: IP65

Charging Time: 2H

Working Time: 5-6H

Charging Input: 5V 1A

Frequency: 2.4GHz

Product size: 158\*146mm

Lens size: 56\*49mm

Net Weight: 44.5g