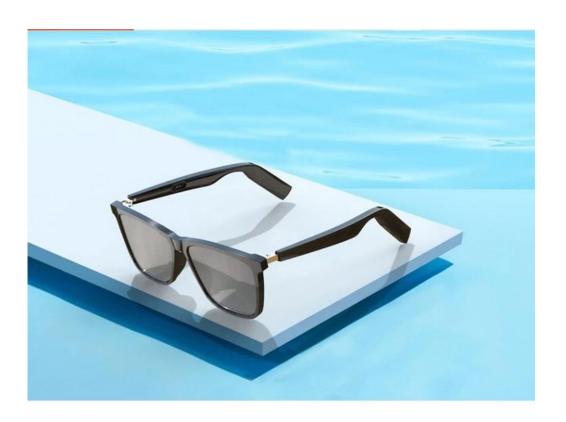

ry: 110mah

Waterproof grade: IP65

Charging Time: 2H

Working Time: 5-6H

Charging Input: 5V 1A

Frequency: 2.4GHz

Product size: 158\*146mm

Lens size: 56\*49mm

Net Weight: 44.5g





### **Product details**

11

Do every detail with heart, amazing technology, more excellent appearance.  $\!\!\!\!\!\!_{\bullet}$ 











The creation of Bluetooth audio glasses, optimized and upgraded from front-end chips to headsets and speakers, To ensure effective reduction of call noise and restore fidelity.



# Upgrade the bluetooth chip Quicker and more stable

Adopt the high-version bluetooth scheme, stable performance, strong compatibility, stronger functions, bring the HD communication quality to you.





Good sound quality



Stable compatibility



Stable connection



## Real shoot







## Suitable in many scenes



Riding mode

Can play the music / answer the call without touching the phoneA



Outdoors mode
Outdoor traveling prevents from ultraviolet rays
Protect your window of mind







#### **About Company:**

#### - How long your company deal with electronic business? Are you manufacture $\ref{eq:company}$

Jaskey Limited is a design development, manufacture company over 12 years experience and we specialize in trendy fashion electronics products with added value to consumer electronic market.

#### - Which factory audit you did?

Our manufacture already did factory audit of Sedex 4P, BSCI, ISO9001 with a professional quality control system.

#### - Which market is your main business market?

Our main business market is Europe, U.S.A, Asia, South America etc.

##