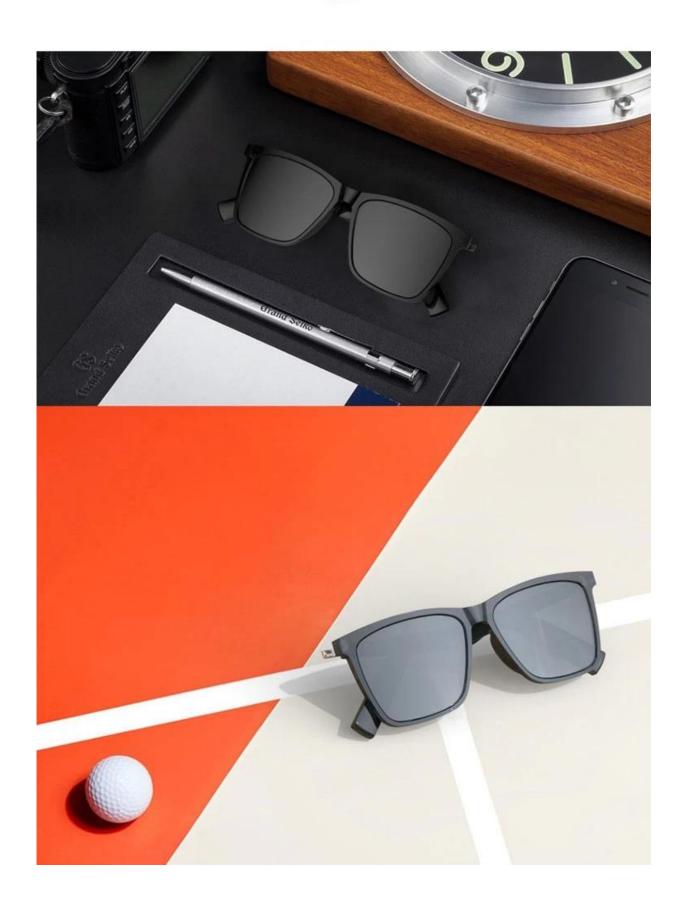

tery: 110mah

Waterproof grade: IP65

Charging Time: 2H

Working Time: 5-6H

Charging Input: 5V 1A

Frequency: 2.4GHz

Product size: 158\*146mm

Lens size: 56\*49mm

Net Weight: 44.5g





### **Product details**

11

Do every detail with heart, amazing technology, more excellent appearance.  $\!\!\!\!\!\!_{\bullet}$ 











The creation of Bluetooth audio glasses, optimized and upgraded from front-end chips to headsets and speakers, To ensure effective reduction of call noise and restore fidelity.



# Upgrade the bluetooth chip Quicker and more stable

Adopt the high-version bluetooth scheme, stable performance, strong compatibility, stronger functions, bring the HD communication quality to you.





Good sound quality



Stable compatibility



Stable connection



## Real shoot







## Suitable in many scenes



Riding mode

Can play the music / answer the call without touching the phoneA



Outdoors mode
Outdoor traveling prevents from ultraviolet rays
Protect your window of mind







#### **About Company:**

#### - How long your company deal with electronic business? Are you manufacture $\ref{eq:company}$

Jaskey Limited is a design development, manufacture company over 12 years experience and we specialize in trendy fashion electronics products with added value to consumer electronic market.

#### - Which factory audit you did?

Our manufacture already did factory audit of Sedex 4P, BSCI, ISO9001 with a professional quality control system.

#### - Which market is your main business market?

Our main business market is Europe, U.S.A, Asia, South America etc.