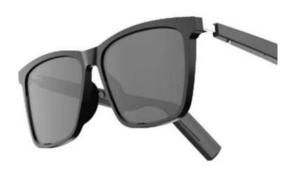

## Open-ear Audio Sunglasses AEP-0216

Open-Ear Audio

Bluetooth phone

Voice control IP67 Waterproof dust-proof performance

#### Product Highlights

Open-ear Audio Sunglasses

Bluetoorth Version: V5.0 Receiver Range: 10m

Frame material: TR90+PC

Lenses: Sunglasses

Battery: 110mah

Waterproof grade: IP65

Charging Time: 2H

Working Time: 5-6H

Charging Input: 5V 1A

Frequency: 2.4GHz

Product size: 158\*146mm

Lens size: 56\*49mm

Net Weight: 44.5g