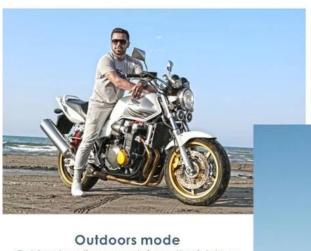

## Suitable in many scenes

Riding mode

Can play the music / answer the call without touching the phoneA

Outdoors mode
Outdoor traveling prevents from ultraviolet rays
Protect your window of mind