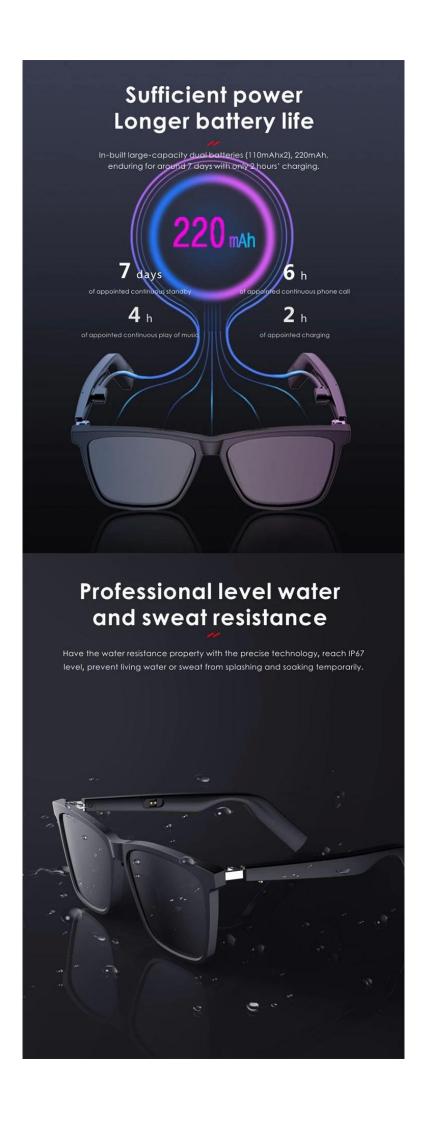

#### **Smart Aduio Sunglasses**

Bluetoorth Version: V5.0 Receiver Range:10m

Frame material: TR90+PC

Lenses Sunglasses Battery: 110mah

Waterproof grade: IP65 Charging Time: 2H Working Time: 5-6H Charging Input: 5V 1A Frequency: 2.4GHz

#### Product Highlights

Open-ear Audio Sunglasses

Bluetoorth Version: V5.0 Receiver Range: 10m

Frame material: TR90+PC

Lenses: Sunglasses

Battery: 110mah

Waterproof grade: IP65

Charging Time: 2H

Working Time: 5-6H

Charging Input: 5V 1A

Frequency: 2.4GHz

Product size: 158\*146mm

Lens size: 56\*49mm

Net Weight: 44.5g