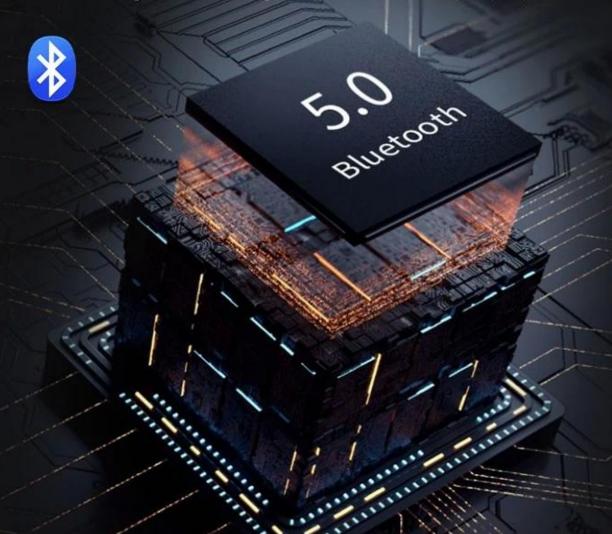

# Upgrade the bluetooth chip Quicker and more stable

Adopt the high-version bluetooth scheme, stable performance, strong compatibility, stronger functions, bring the HD communication quality to you.

Good sound quality

Stable compatibility

Stable connection