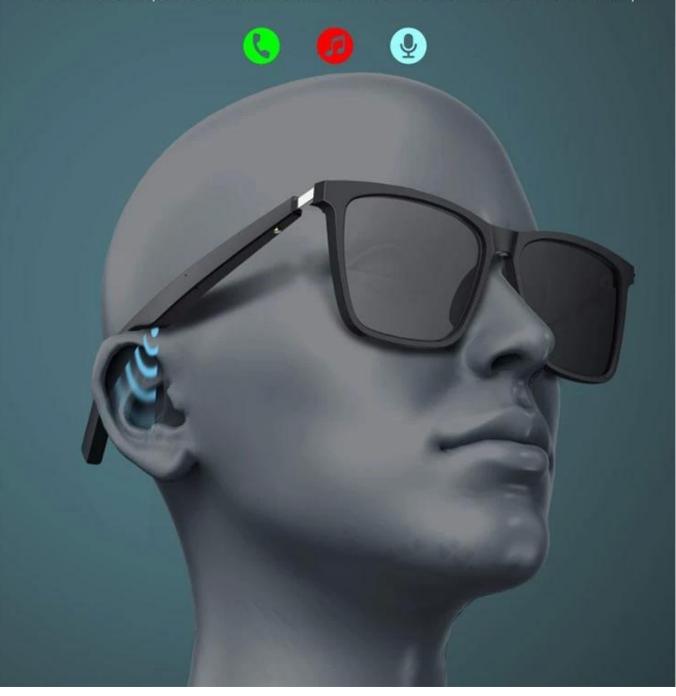

## Suitable in many scenes

Riding mode

Can play the music / answer the call without touching the phoneA

Outdoors mode
Outdoor traveling prevents from ultraviolet rays
Protect your window of mind