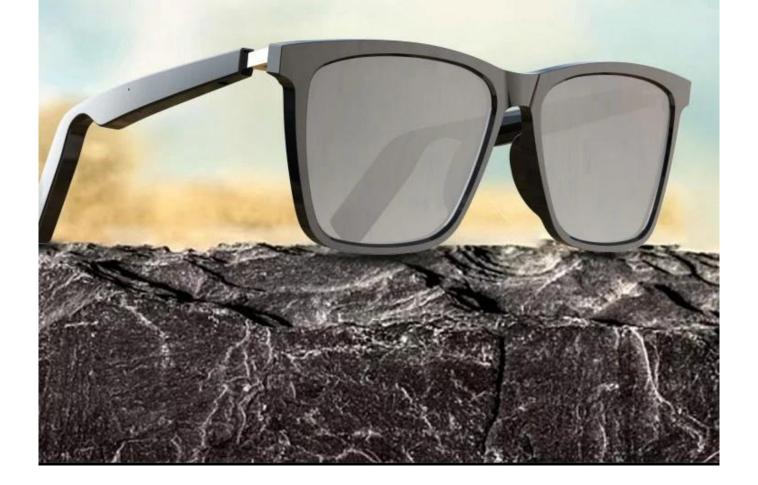

## Open-ear Audio Sunglasses AEP-0216

Open-Ear Audio

Bluetooth phone

Voice control IP67 Waterproof dust-proof performance

#### Product Highlights

Open-ear Audio Sunglasses

Bluetoorth Version: V5.0 Receiver Range: 10m

Frame material: TR90+PC

Lenses: Sunglasses

Battery: 110mah

Waterproof grade: IP65

Charging Time: 2H

Working Time: 5-6H

Charging Input: 5V 1A

Frequency: 2.4GHz

Product size: 158\*146mm

Lens size: 56\*49mm

Net Weight: 44.5g