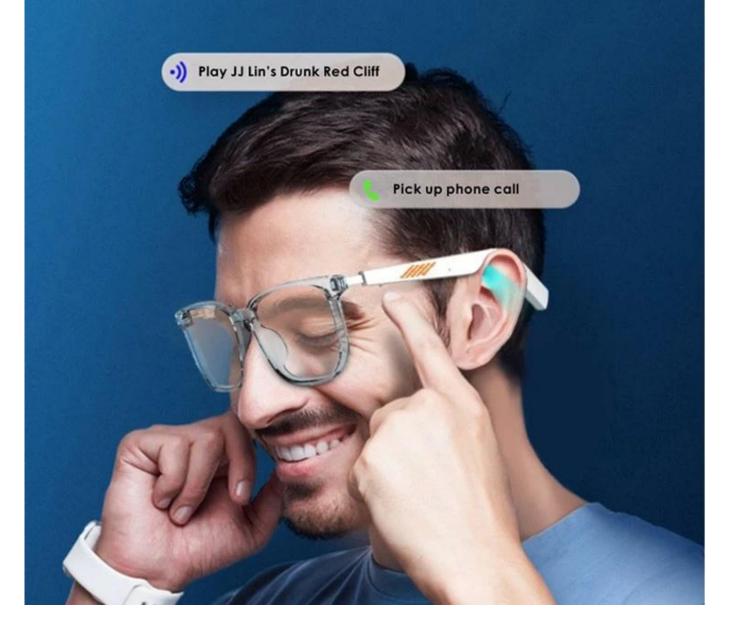

## Multidimensional optimization Greater smoothness of phone audio

Build a Bluetooth audio eyeglasses, upgrading from front-line chips, headsets to loudspeakers, to ensure effective reduction of noise in phone calls and restoration of fidelity.

## Press for two seconds slightly for online assistant

You can pick up/hang up the phone,
play/pause and awaken the voice assistant, etc.
with simple double-clicks on temples. More experience await your unlocking