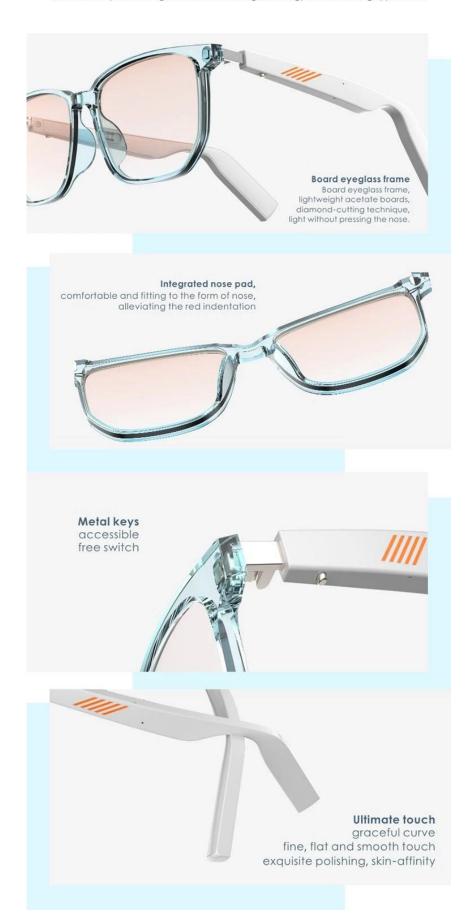

## Details of the product

Do well in every detail with great care with amazing technology and outstanding appearance

## Multidimensional optimization Greater smoothness of phone audio

Build a Bluetooth audio eyeglasses, upgrading from front-line chips, headsets to loudspeakers, to ensure effective reduction of noise in phone calls and restoration of fidelity.

## Press for two seconds slightly for online assistant

You can pick up/hang up the phone,
play/pause and awaken the voice assistant, etc.
with simple double-clicks on temples. More experience await your unlocking

## **Abundant power** More long-lasting endurance

In-built large-capacity dual batteries (110mAhx2), 220mAh,

Equipped with water-proof performance of up to Level IP67 in cooperation with precision technology, Effectively preventing the splash of domestic water and sweat, As well as a brief soak.