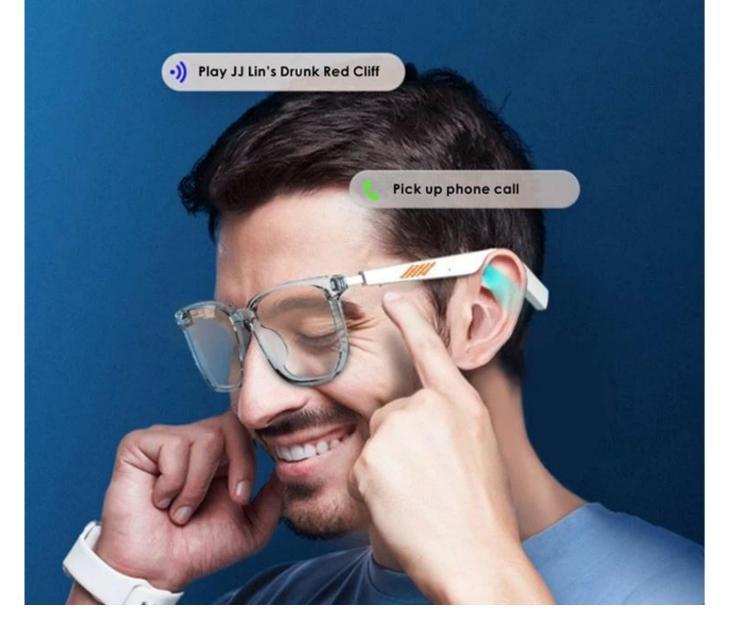

## Press for two seconds slightly for online assistant

You can pick up/hang up the phone,
play/pause and awaken the voice assistant, etc.
with simple double-clicks on temples. More experience await your unlocking