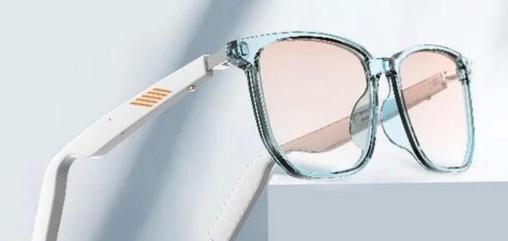

# Smart Audio Blue-ray Glasses HEP-0147

Open-Ear Audio

Anti-Blue Light

Stereo Sound

Voice control

Bluetooth phone

IP67 Waterproof dust-proof performance

## **Product Highlights**

Smart Audio Blue-ray Glasses

Bluetoorth Version: V5.0 Receiver Range: 10m

Frame material: TR90+PC

Lenses: Blue-light-proof Lens

Battery: 110mah

Waterproof grade: IP65

Charging Time: 2H Working Time: 5-6H Charging Input: 5V 1A Frequency: 2.4GHz