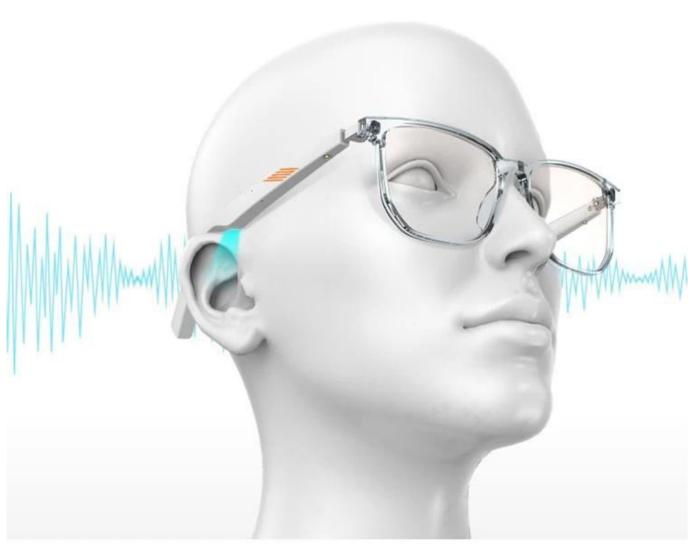

## Multidimensional optimization Greater smoothness of phone audio

Build a Bluetooth audio eyeglasses, upgrading from front-line chips, headsets to loudspeakers, to ensure effective reduction of noise in phone calls and restoration of fidelity.

## Press for two seconds slightly for online assistant

You can pick up/hang up the phone,
play/pause and awaken the voice assistant, etc.
with simple double-clicks on temples. More experience await your unlocking