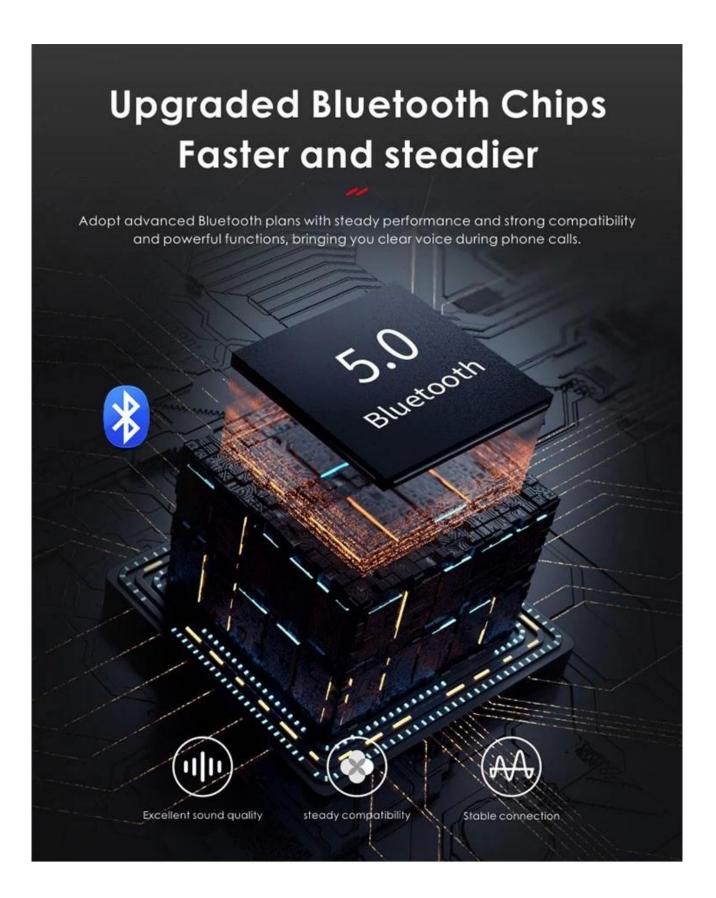

## Multidimensional optimization Greater smoothness of phone audio

Build a Bluetooth audio eyeglasses, upgrading from front-line chips, headsets to loudspeakers, to ensure effective reduction of noise in phone calls and restoration of fidelity.