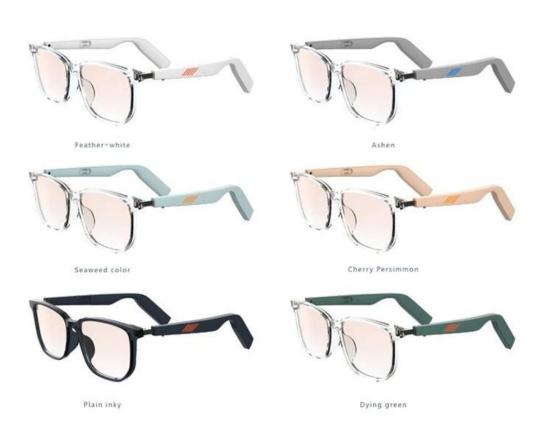

Receiver Range: 10m

Frame material: TR90+PC Lenses Blue-light-proof Lens

Battery: 110mah

Waterproof grade: IP65 Charging Time: 2H Working Time: 5-6H Charging Input: 5V 1A Frequency: 2.4GHz

Product size: 158\*145mm

Lens size∏56\*45mm Net Weight: 38g



# Smart Audio Blue-ray Glasses HEP-0147





Open-Ear Audio



Anti-Blue Light



Stereo Sound



Voice control



Bluetooth phone



IP67 Waterproof dust-proof performance

## **Product Highlights**

Smart Audio Blue-ray Glasses

Bluetoorth Version: V5.0 Receiver Range: 10m

Frame material: TR90+PC

Lenses: Blue-light-proof Lens

Battery: 110mah

Waterproof grade: IP65

Charging Time: 2H Working Time: 5-6H Charging Input: 5V 1A Frequency: 2.4GHz

Product size: 158\*145mm

Lens size: 56\*45mm

Net Weiaht: 38a

## Colors to choose from



## Details of the product



Do well in every detail with great care with amazing technology and outstanding appearance



## Multidimensional optimization Greater smoothness of phone audio



Build a Bluetooth audio eyeglasses, upgrading from front-line chips, headsets to loudspeakers, to ensure effective reduction of noise in phone calls and restoration of fidelity.









## Press for two seconds slightly for online assistant

You can pick up/hang up the phone,
play/pause and awaken the voice assistant, etc.
with simple double-clicks on temples. More experience await your unlocking



## **Abundant power** More long-lasting endurance

In-built large-capacity dual batteries (110mAhx2), 220mAh,



Equipped with water-proof performance of up to Level IP67 in cooperation with precision