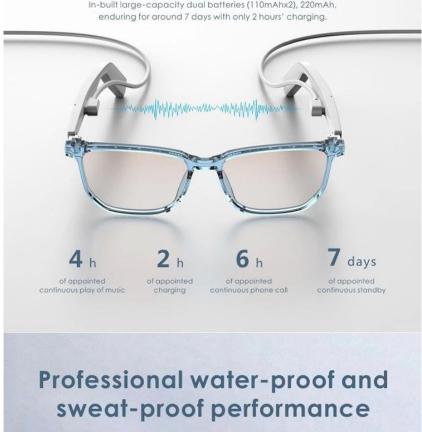

## **Abundant power** More long-lasting endurance

In-built large-capacity dual batteries (110mAhx2), 220mAh,

Equipped with water-proof performance of up to Level IP67 in cooperation with precision technology, Effectively preventing the splash of domestic water and sweat, As well as a brief soak.