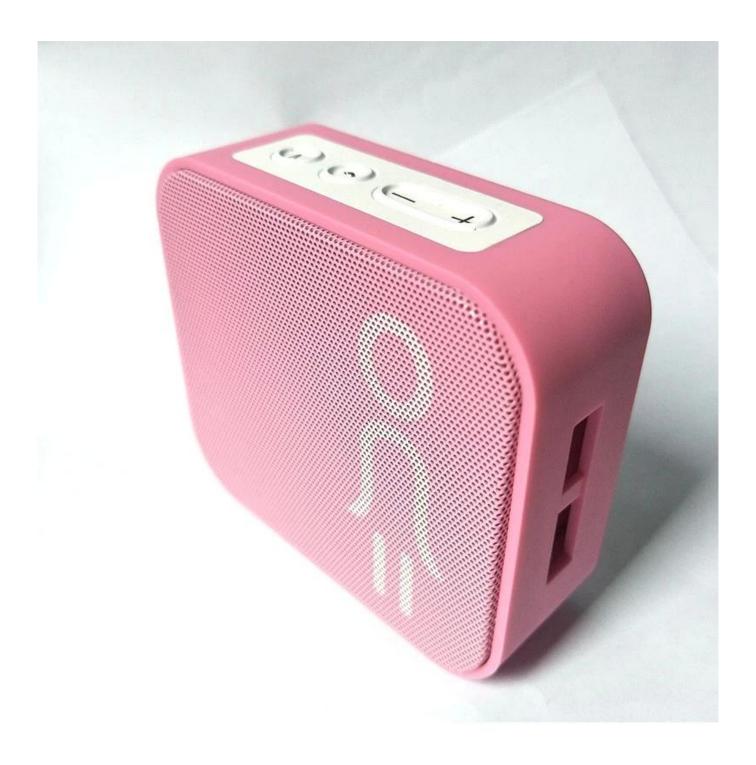

# Custom Speaker Good Portable Speakers Cube Bluetooth Speaker Mini Portable Bluetooth Speaker Wholesaler

- 1. Ultra-thin small square box shape design
- 2. Six different colors are available
- 3. Support all smartphones, tablet PCs and all other Bluetooth devices
- 4. Support hands-free answering calls
- 5. Support TF card, USB drive, FM function

# Slim Cube Bluetooth Speaker

Material: ABS

Bluetooth speaker 2.1+EDR

Function:

1) Bluetooth connect with Smartphone, ipod,touch,3GS,etc.Distance in 10M

2)handfree function with intelligent voice

3)play TF card music

4) With Line-in function

5)charging indicater

6)With U-disk slot playing music

Biuilt in battery: 500mah Frequancy:200Hz - 20KHZ

Unit size: MM