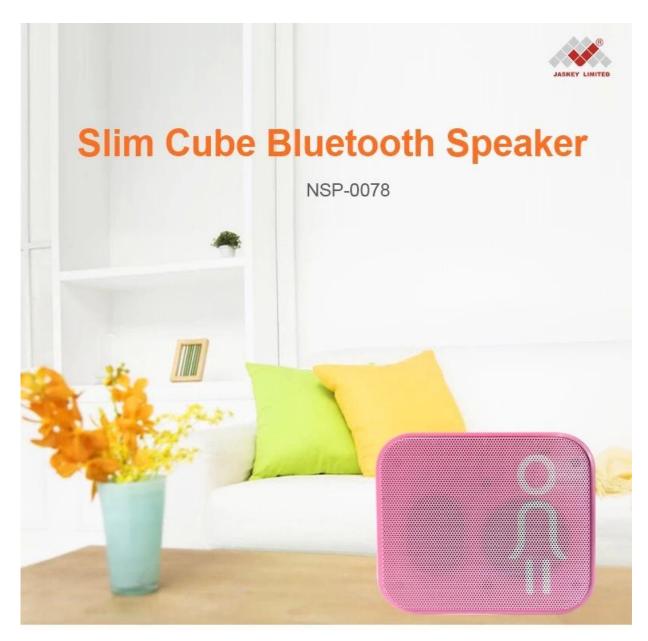

# Custom Speaker Good Portable Speakers Cube Bluetooth Speaker Mini Portable Bluetooth Speaker Wholesaler

- 1. Ultra-thin small square box shape design
- 2. Six different colors are available
- 3. Support all smartphones, tablet PCs and all other Bluetooth devices
- 4. Support hands-free answering calls
- 5. Support TF card, USB drive, FM function

# Slim Cube Bluetooth Speaker

Material: ABS

Bluetooth speaker 2.1+EDR

Function:

1) Bluetooth connect with Smartphone, ipod,touch,3GS,etc.Distance in 10M

2)handfree function with intelligent voice

3)play TF card music