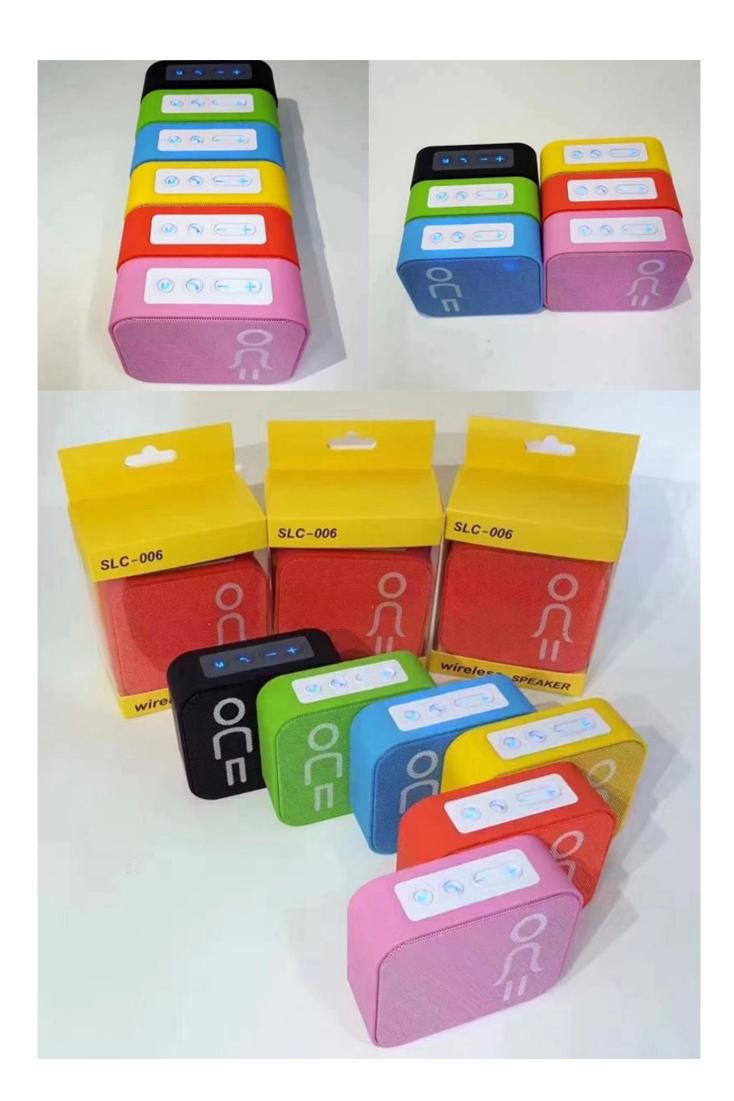

# Custom Speaker Good Portable Speakers Cube Bluetooth Speaker Mini Portable Bluetooth Speaker Wholesaler

- 1. Ultra-thin small square box shape design
- 2. Six different colors are available
- 3. Support all smartphones, tablet PCs and all other Bluetooth devices
- 4. Support hands-free answering calls
- 5. Support TF card, USB drive, FM function

# Slim Cube Bluetooth Speaker

Material: ABS

Bluetooth speaker 2.1+EDR

Function:

1) Bluetooth connect with Smartphone, ipod,touch,3GS,etc.Distance in 10M

2)handfree function with intelligent voice

3)play TF card music

4) With Line-in function

5)charging indicater

6)With U-disk slot playing music

Biuilt in battery: 500mah Frequancy:200Hz - 20KHZ

Unit size: MM