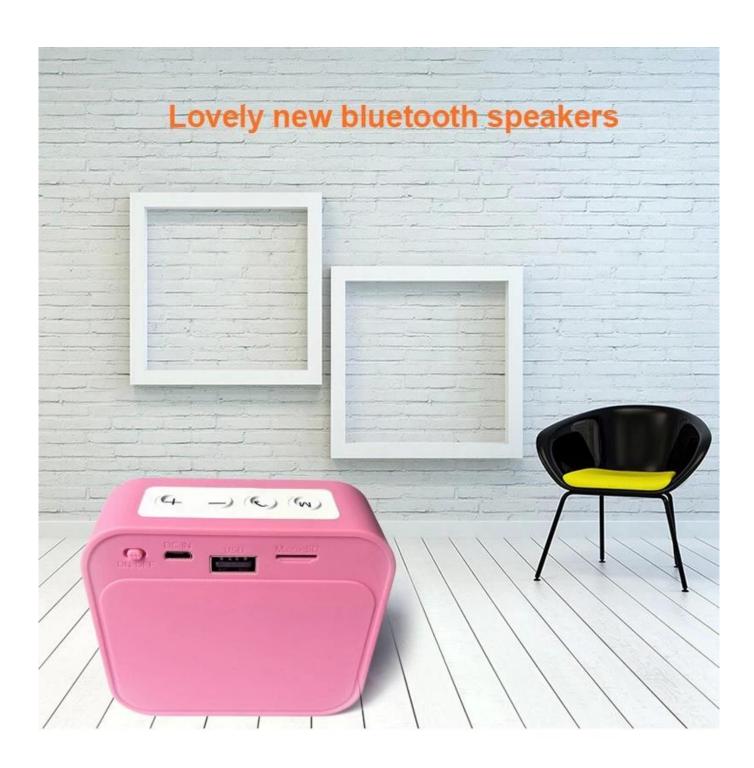

# Custom Speaker Good Portable Speakers Cube Bluetooth Speaker Mini Portable Bluetooth Speaker Wholesaler

- 1. Ultra-thin small square box shape design
- 2. Six different colors are available
- 3. Support all smartphones, tablet PCs and all other Bluetooth devices
- 4. Support hands-free answering calls
- 5. Support TF card, USB drive, FM function

4) With Line-in function

5)charging indicater

6)With U-disk slot playing music

Biuilt in battery: 500mah Frequancy:200Hz - 20KHZ

Unit size: MM