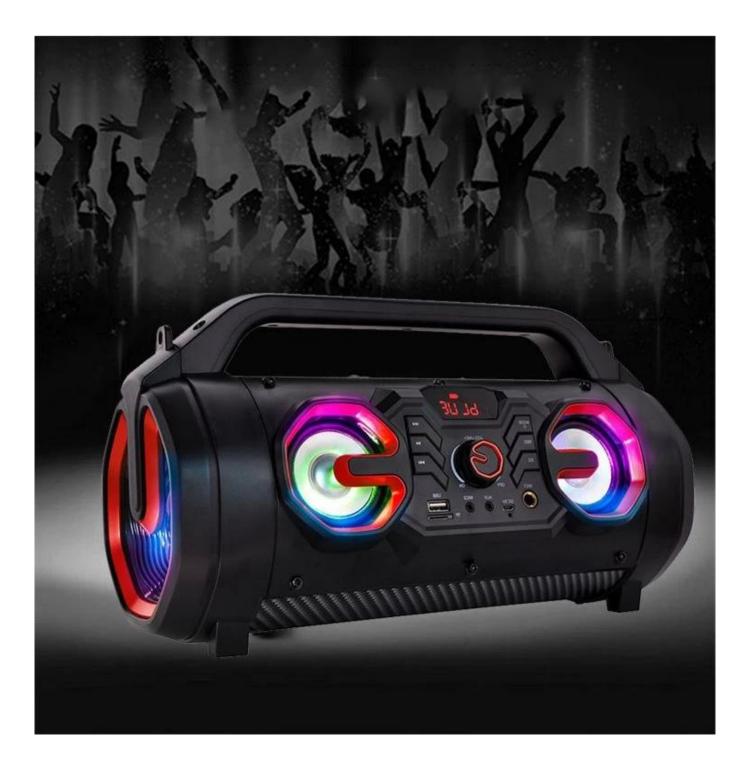

# Product Highlights:

Materials: ABS plastic + Wood Functions: Bluetooth/AUX/USB/TF/FM Bluetooth vresion: V5.0 Output power: RMS 15W Power rating: 30W( 20+5\*2) Input voltage:DC IN 3.7V Frequency response:100HZ---20KHZ Speaker:5.25" +2.5" Disortion: ≤1% Built-in battery:2000mah S/N ratio:≥85db Product size:42.8\*19.2\*22.3CM