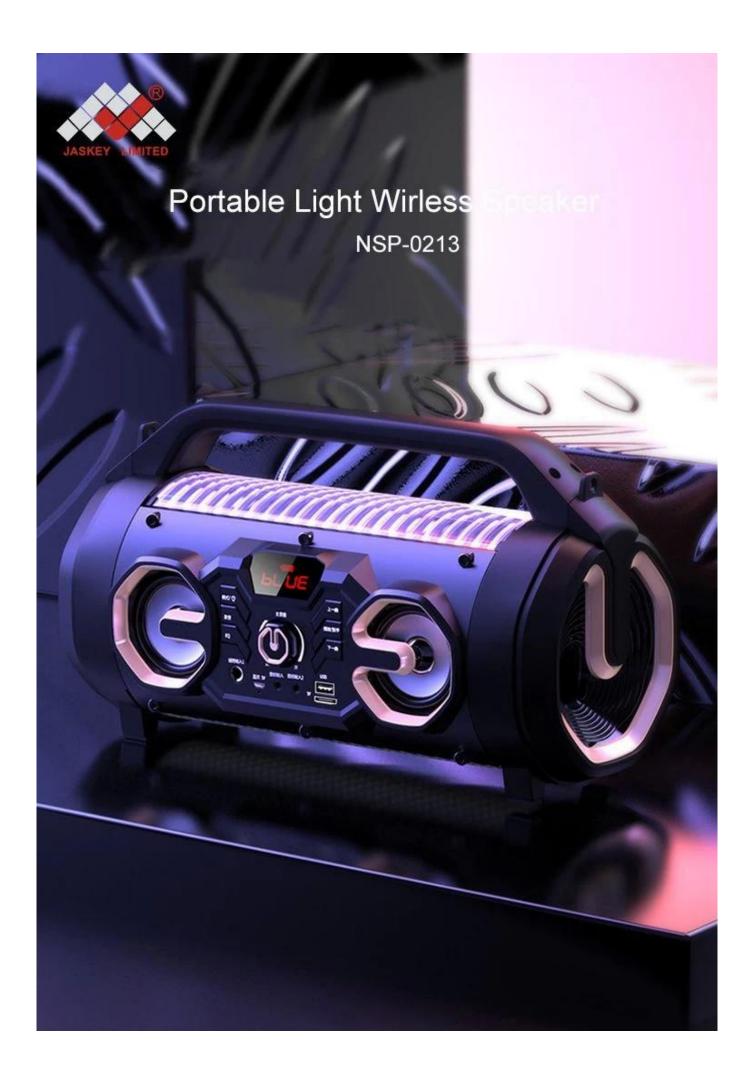

# Product Highlights:

Materials: ABS plastic + Wood Functions: Bluetooth/AUX/USB/TF/FM Bluetooth vresion: V5.0 Output power: RMS 15W Power rating: 30W( 20+5\*2) Input voltage:DC IN 3.7V Frequency response:100HZ---20KHZ Speaker:5.25" +2.5" Disortion: ≤1% Built-in battery:2000mah S/N ratio:≥85db Product size:42.8\*19.2\*22.3CM