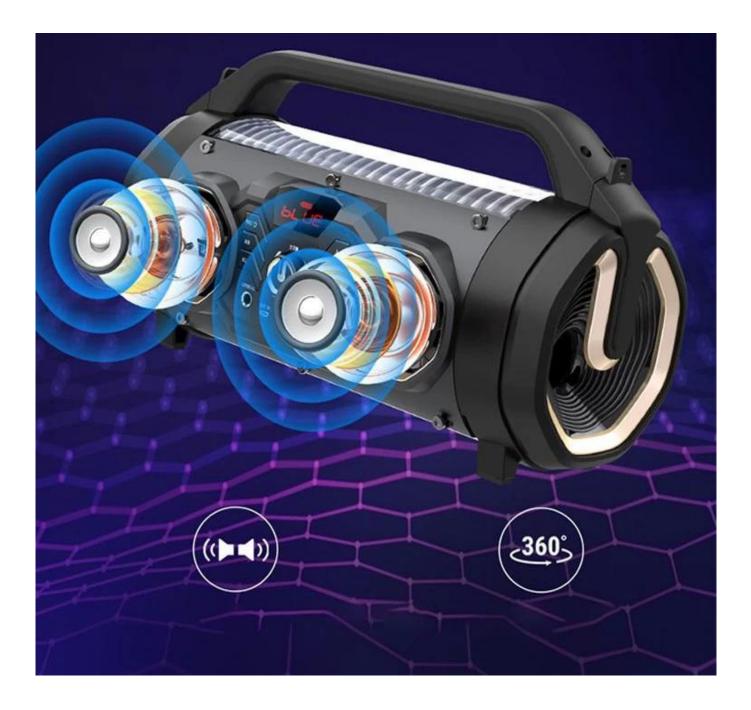

# Product Highlights:

Materials: ABS plastic + Wood Functions: Bluetooth/AUX/USB/TF/FM Bluetooth vresion: V5.0 Output power: RMS 15W Power rating: 30W( 20+5\*2) Input voltage:DC IN 3.7V Frequency response:100HZ---20KHZ Speaker:5.25" +2.5" Disortion: ≤1% Built-in battery:2000mah S/N ratio:≥85db Product size:42.8\*19.2\*22.3CM