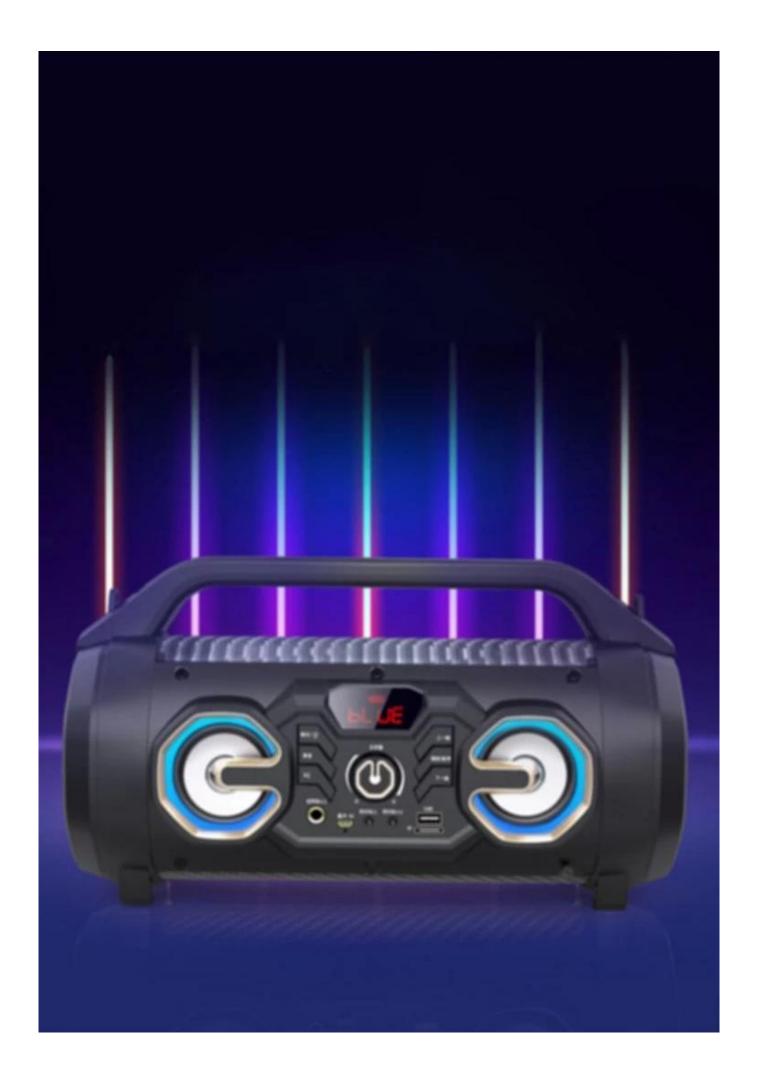

# Product Highlights:

Materials: ABS plastic + Wood Functions: Bluetooth/AUX/USB/TF/FM Bluetooth vresion: V5.0 Output power: RMS 15W Power rating: 30W( 20+5\*2) Input voltage:DC IN 3.7V Frequency response:100HZ---20KHZ Speaker:5.25" +2.5" Disortion: ≤1% Built-in battery:2000mah S/N ratio:≥85db Product size:42.8\*19.2\*22.3CM