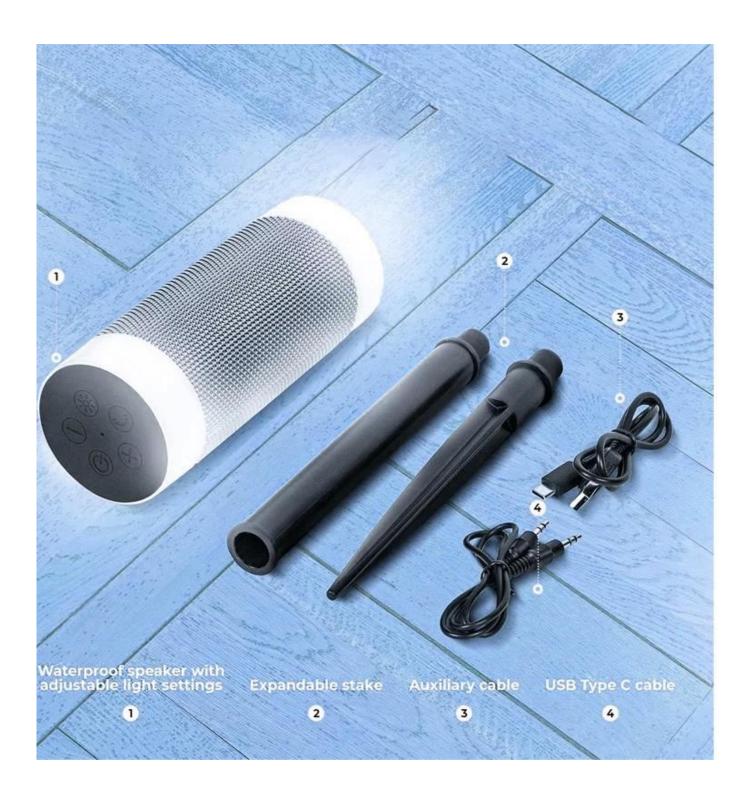

# Product Highlights

Material: ABS+ Fabric

Function: Bluetooth, TWS, AUX, Multi-colors Light,

The stake in the ground

Bluetooth: 5.0

Bluetooth Distance: 10M

Battery: 1200mah

Charging time: 3 hours

Play time: 2-4 hours

Frequency Response: 80HZ-20KHZ

SPEAKER: 3W\*2=6W

Waterproof: IPX4

Removable Stakes\*2 =38CM

Total Height: 55.00CM including both of stakes and speaker

Product Size: 18.20 \* 7.0CM