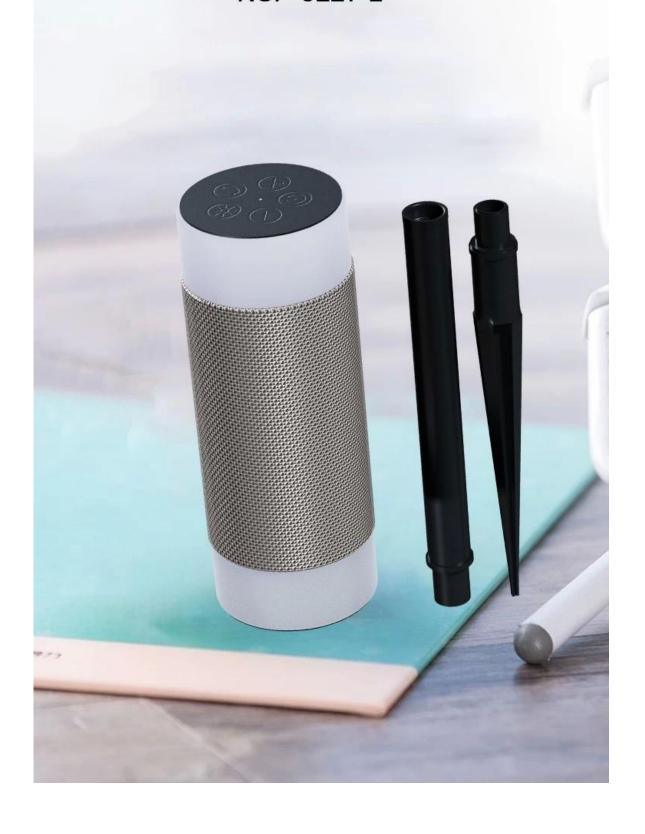

# Outdoors Waterproof LED Light Speaker

NSP-0227 L

# Product Highlights

Material: ABS+ Fabric

Function: Bluetooth, TWS, AUX, Multi-colors Light,

The stake in the ground

Bluetooth: 5.0

Bluetooth Distance: 10M

Battery: 1200mah

Charging time: 3 hours

Play time: 2-4 hours

Frequency Response: 80HZ-20KHZ

SPEAKER: 3W\*2=6W

Waterproof: IPX4

Removable Stakes\*2 =38CM

Total Height: 55.00CM including both of stakes and speaker

Product Size: 18.20 \* 7.0CM