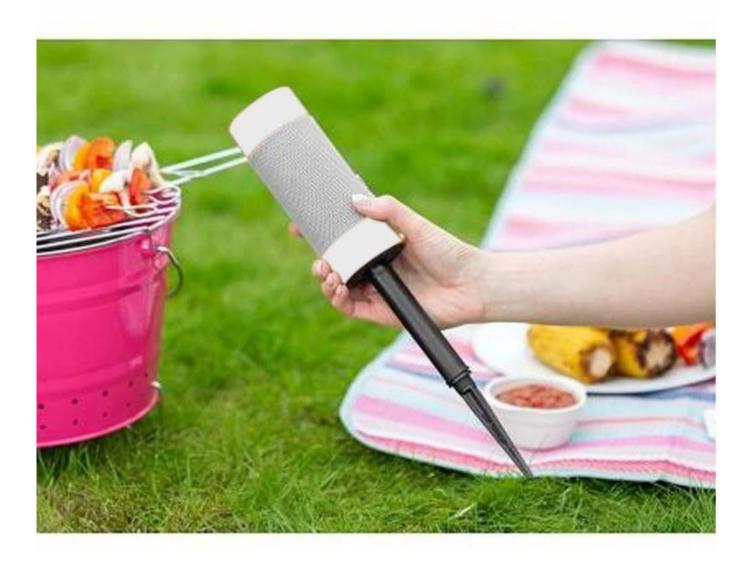

Frequency Response: 80HZ-20KHZ

SPEAKER: 3W \* 2 Waterproof: IPX4

Function: Bluetooth, TWS, Multi-Colors Light, The stake in the ground

Product Size: 18.20\*7.0CM

Play time: 2-4 hours

Frequency Response: 80HZ-20KHZ

SPEAKER: 3W\*2=6W

Waterproof: IPX4

Removable Stakes\*2 =38CM

Total Height: 55.00CM including both of stakes and speaker

Product Size: 18.20 \* 7.0CM