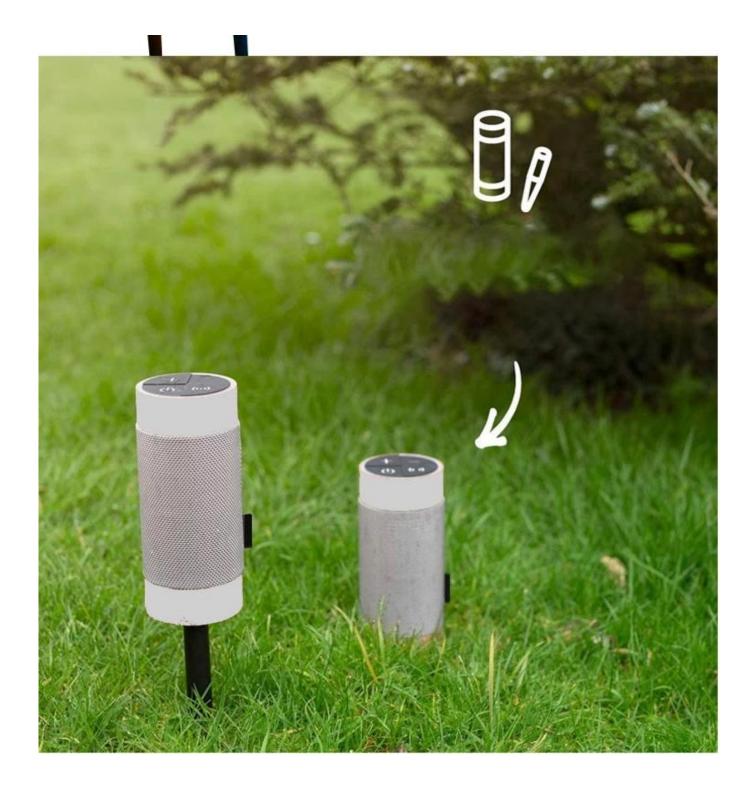

Frequency Response: 80HZ-20KHZ

SPEAKER: 3W \* 2 Waterproof: IPX4

Function: Bluetooth, TWS, Multi-Colors Light, The stake in the ground

Product Size: 18.20\*7.0CM

Play time: 2-4 hours

Frequency Response: 80HZ-20KHZ

SPEAKER: 3W\*2=6W

Waterproof: IPX4

Removable Stakes\*2 =38CM

Total Height: 55.00CM including both of stakes and speaker

Product Size: 18.20 \* 7.0CM