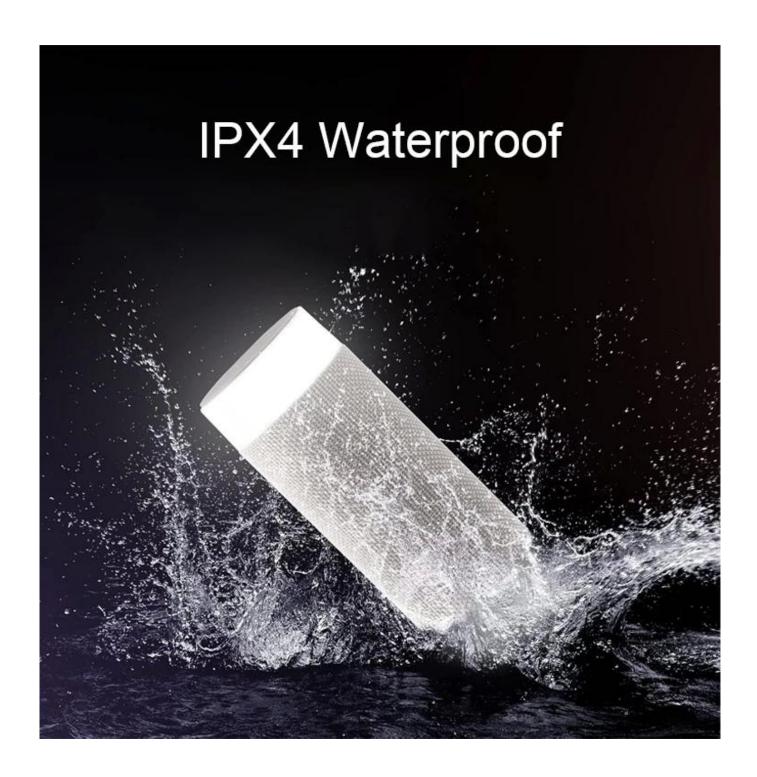

Frequency Response: 80HZ-20KHZ

SPEAKER: 3W \* 2 Waterproof: IPX4

Function: Bluetooth, TWS, Multi-Colors Light, The stake in the ground

Product Size: 18.20\*7.0CM

Play time: 2-4 hours

Frequency Response: 80HZ-20KHZ

SPEAKER: 3W\*2=6W

Waterproof: IPX4

Removable Stakes\*2 =38CM

Total Height: 55.00CM including both of stakes and speaker

Product Size: 18.20 \* 7.0CM