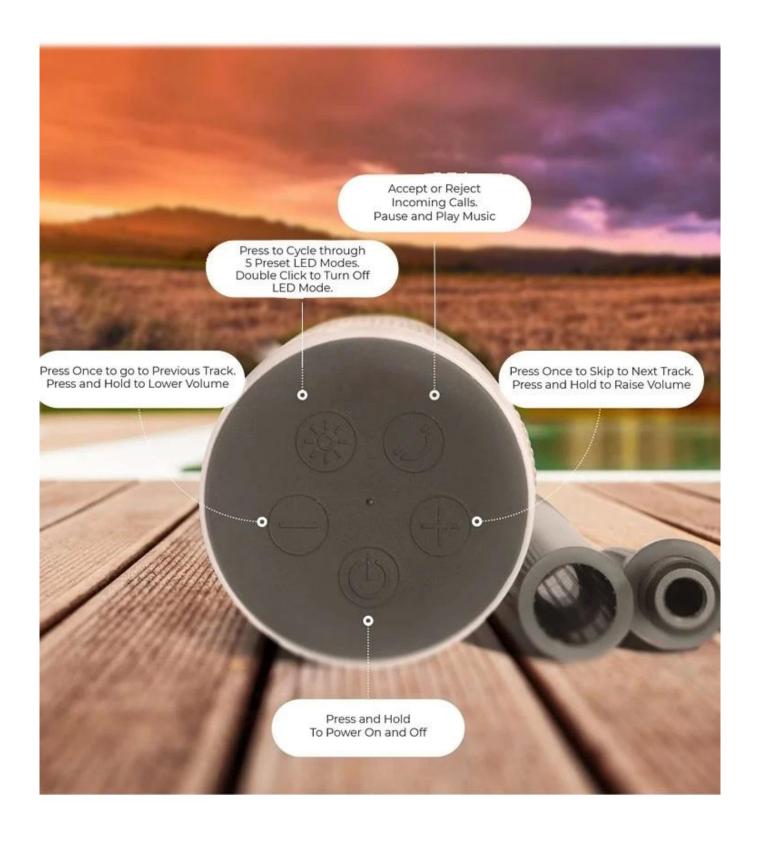

# Product Highlights

Material: ABS+ Fabric

Function: Bluetooth, TWS, AUX, Multi-colors Light,

The stake in the ground

Bluetooth: 5.0

Bluetooth Distance: 10M

Battery: 1200mah

Charging time: 3 hours

Play time: 2-4 hours

Frequency Response: 80HZ-20KHZ

SPEAKER: 3W\*2=6W

Waterproof: IPX4

Removable Stakes\*2 =38CM

Total Height: 55.00CM including both of stakes and speaker

Product Size: 18.20 \* 7.0CM