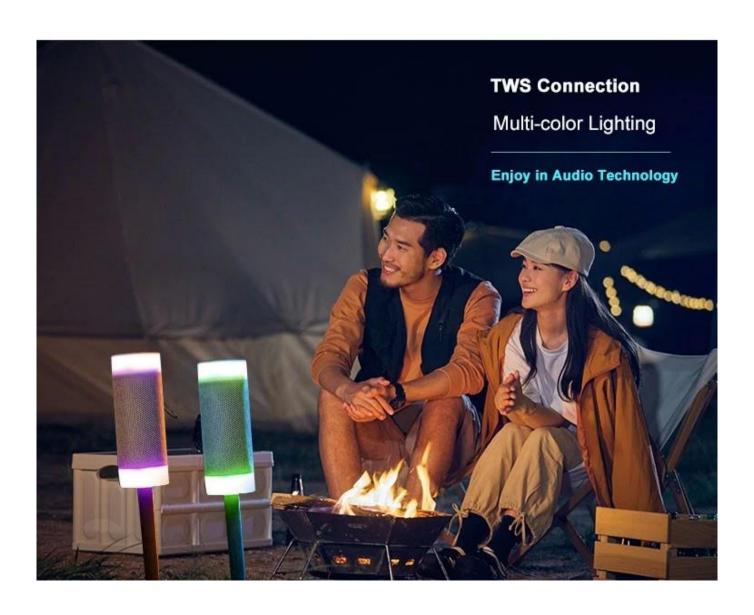

Frequency Response: 80HZ-20KHZ

SPEAKER: 3W \* 2 Waterproof: IPX4

Function: Bluetooth, TWS, Multi-Colors Light, The stake in the ground

Product Size: 18.20\*7.0CM

# Product Highlights

Material: ABS+ Fabric

Function: Bluetooth, TWS, AUX, Multi-colors Light,

The stake in the ground

Bluetooth: 5.0

Bluetooth Distance: 10M

Battery: 1200mah

Charging time: 3 hours

Play time: 2-4 hours

Frequency Response: 80HZ-20KHZ

SPEAKER: 3W\*2=6W

Waterproof: IPX4

Removable Stakes\*2 =38CM

Total Height: 55.00CM including both of stakes and speaker

Product Size: 18.20 \* 7.0CM