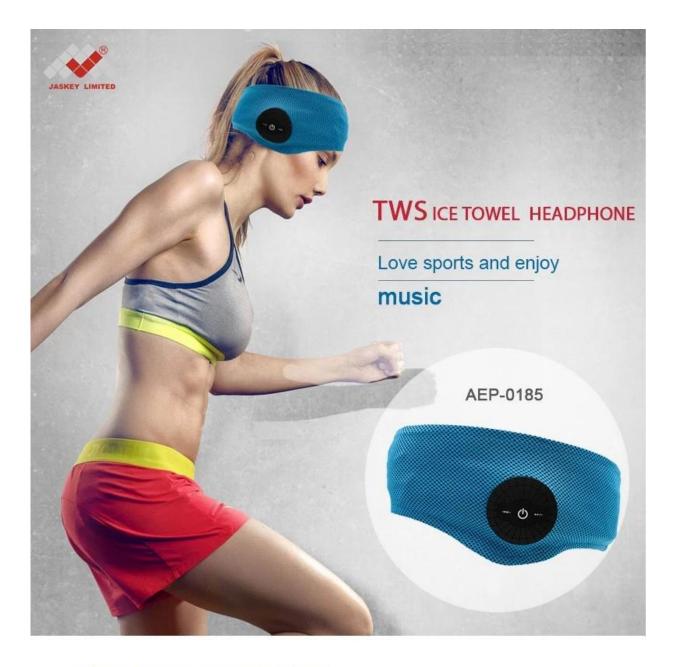

# Custom Headphone Best Selling Tws Cool Touch Ice Towel Washable & Removeable Best Earbuds For Running Earphone Wholesaler

Material Ice towel +ABS Support Rechargeable, removable and washable Bluetooth solutions: Actions V4.1 Speaker: Ø23MM,16Ω output power: 0.5Wx2sets Powerbank: 3.7V/120MAH Standby time:30 Hours, Working Time: 4-5 hours Colors Green, blue, purple, pink

# **Product parameters**

TWS Ice Towel headphone Material: Ice towel +ABS Support: Rechargeable,removable and washable Bluetooth solutions: Actions V4.1 Speaker: Ø23MM,16Ω output powelly'r: 0.5Wx2sets Powerbank: 3.7V/120MAH Standby time:30 Hours, Working Time: 4-5 hours Colors: Green, blue, purple, pink