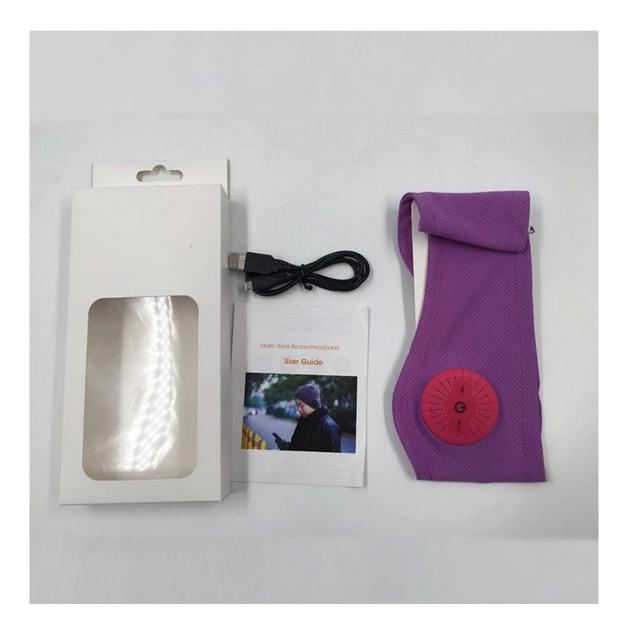

# **Product display**

### - Which package for the products?

Normally it is our standard gift box and it is OK to do customized package box as per requirments.