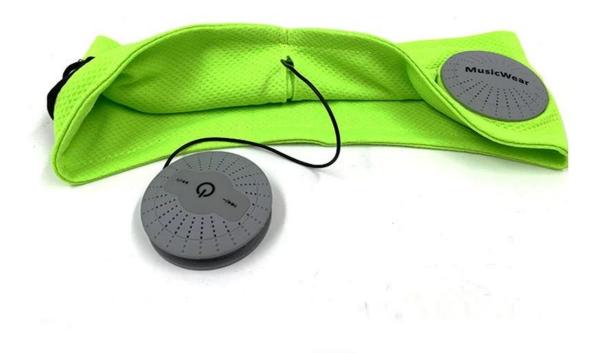

# Custom Headphone Best Selling Tws Cool Touch Ice Towel Washable & Removeable Best Earbuds For Running Earphone Wholesaler

Material Ice towel +ABS Support Rechargeable, removable and washable Bluetooth solutions: Actions V4.1 Speaker: Ø23MM,16Ω output power: 0.5Wx2sets Powerbank: 3.7V/120MAH Standby time:30 Hours, Working Time: 4-5 hours Colors Green, blue, purple, pink

# **Product parameters**

TWS Ice Towel headphone Material: Ice towel +ABS Support: Rechargeable,removable and washable Bluetooth solutions: Actions V4.1 Speaker: Ø23MM,16Ω output powelly'r: 0.5Wx2sets Powerbank: 3.7V/120MAH Standby time:30 Hours, Working Time: 4-5 hours Colors: Green, blue, purple, pink