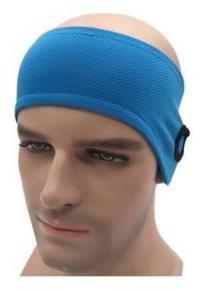

# Custom Headphone Best Selling Tws Cool Touch Ice Towel Washable & Removeable Best Earbuds For Running Earphone Wholesaler

Material Ice towel +ABS Support Rechargeable, removable and washable Bluetooth solutions: Actions V4.1 Speaker: Ø23MM,16Ω output power: 0.5Wx2sets Powerbank: 3.7V/120MAH Standby time:30 Hours, Working Time: 4-5 hours Colors Green, blue, purple, pink

# **Product parameters**

TWS Ice Towel headphone Material: Ice towel +ABS Support: Rechargeable,removable and washable Bluetooth solutions: Actions V4.1 Speaker: Ø23MM,16Ω output powelly'r: 0.5Wx2sets Powerbank: 3.7V/120MAH Standby time:30 Hours, Working Time: 4-5 hours Colors: Green, blue, purple, pink