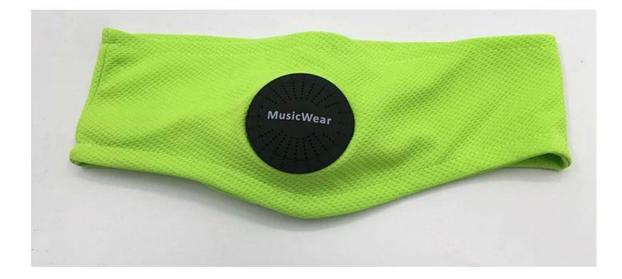

# Custom Headphone Best Selling Tws Cool Touch Ice Towel Washable & Removeable Best Earbuds For Running Earphone Wholesaler

Material Ice towel +ABS Support Rechargeable, removable and washable Bluetooth solutions: Actions V4.1 Speaker: Ø23MM,16Ω output power: 0.5Wx2sets Powerbank: 3.7V/120MAH Standby time:30 Hours, Working Time: 4-5 hours Colors Green, blue, purple, pink

# **Product parameters**

TWS Ice Towel headphone Material: Ice towel +ABS Support: Rechargeable,removable and washable Bluetooth solutions: Actions V4.1 Speaker: Ø23MM,16Ω output powelly'r: 0.5Wx2sets Powerbank: 3.7V/120MAH Standby time:30 Hours, Working Time: 4-5 hours Colors: Green, blue, purple, pink