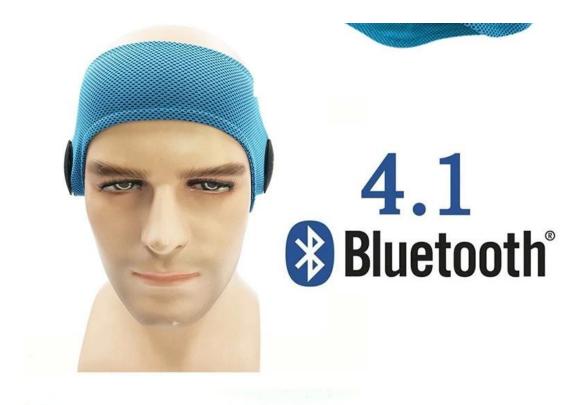

# Custom Headphone Best Selling Tws Cool Touch Ice Towel Washable & Removeable Best Earbuds For Running Earphone Wholesaler

Material Ice towel +ABS Support Rechargeable, removable and washable Bluetooth solutions: Actions V4.1 Speaker: Ø23MM,16Ω output power: 0.5Wx2sets Powerbank: 3.7V/120MAH Standby time:30 Hours, Working Time: 4-5 hours Colors Green, blue, purple, pink

# **Product parameters**

TWS Ice Towel headphone Material: Ice towel +ABS Support: Rechargeable,removable and washable Bluetooth solutions: Actions V4.1 Speaker: Ø23MM,16Ω output powelly'r: 0.5Wx2sets Powerbank: 3.7V/120MAH Standby time:30 Hours, Working Time: 4-5 hours Colors: Green, blue, purple, pink