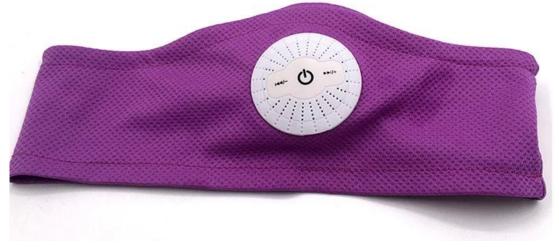

# Custom Headphone Best Selling Tws Cool Touch Ice Towel Washable & Removeable Best Earbuds For Running Earphone Wholesaler

Material Ice towel +ABS Support Rechargeable, removable and washable Bluetooth solutions: Actions V4.1 Speaker: Ø23MM,16Ω output power: 0.5Wx2sets Powerbank: 3.7V/120MAH Standby time:30 Hours, Working Time: 4-5 hours Colors Green, blue, purple, pink

# **Product parameters**

TWS Ice Towel headphone Material: Ice towel +ABS Support: Rechargeable,removable and washable Bluetooth solutions: Actions V4.1 Speaker: Ø23MM,16Ω output powelly'r: 0.5Wx2sets Powerbank: 3.7V/120MAH Standby time:30 Hours, Working Time: 4-5 hours Colors: Green, blue, purple, pink