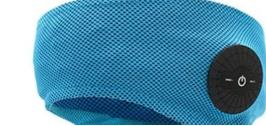

# Custom Headphone Best Selling Tws Cool Touch Ice Towel Washable & Removeable Best Earbuds For Running Earphone Wholesaler

Material Ice towel +ABS Support Rechargeable, removable and washable Bluetooth solutions: Actions V4.1 Speaker: Ø23MM,16Ω output power: 0.5Wx2sets Powerbank: 3.7V/120MAH Standby time:30 Hours, Working Time: 4-5 hours Colors Green, blue, purple, pink

# **Product parameters**

TWS Ice Towel headphone Material: Ice towel +ABS Support: Rechargeable,removable and washable Bluetooth solutions: Actions V4.1 Speaker: Ø23MM,16Ω output powelly'r: 0.5Wx2sets Powerbank: 3.7V/120MAH Standby time:30 Hours, Working Time: 4-5 hours Colors: Green, blue, purple, pink