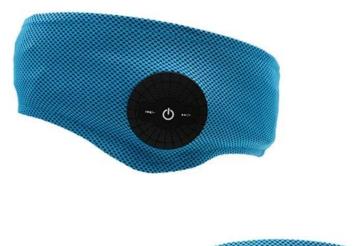

# Custom Headphone Best Selling Tws Cool Touch Ice Towel Washable & Removeable Best Earbuds For Running Earphone Wholesaler

Material Ice towel +ABS Support Rechargeable, removable and washable Bluetooth solutions: Actions V4.1 Speaker: Ø23MM,16Ω output power: 0.5Wx2sets Powerbank: 3.7V/120MAH Standby time:30 Hours, Working Time: 4-5 hours Colors Green, blue, purple, pink

# **Product parameters**

TWS Ice Towel headphone Material: Ice towel +ABS Support: Rechargeable,removable and washable Bluetooth solutions: Actions V4.1 Speaker: Ø23MM,16Ω output powelly'r: 0.5Wx2sets Powerbank: 3.7V/120MAH Standby time:30 Hours, Working Time: 4-5 hours Colors: Green, blue, purple, pink