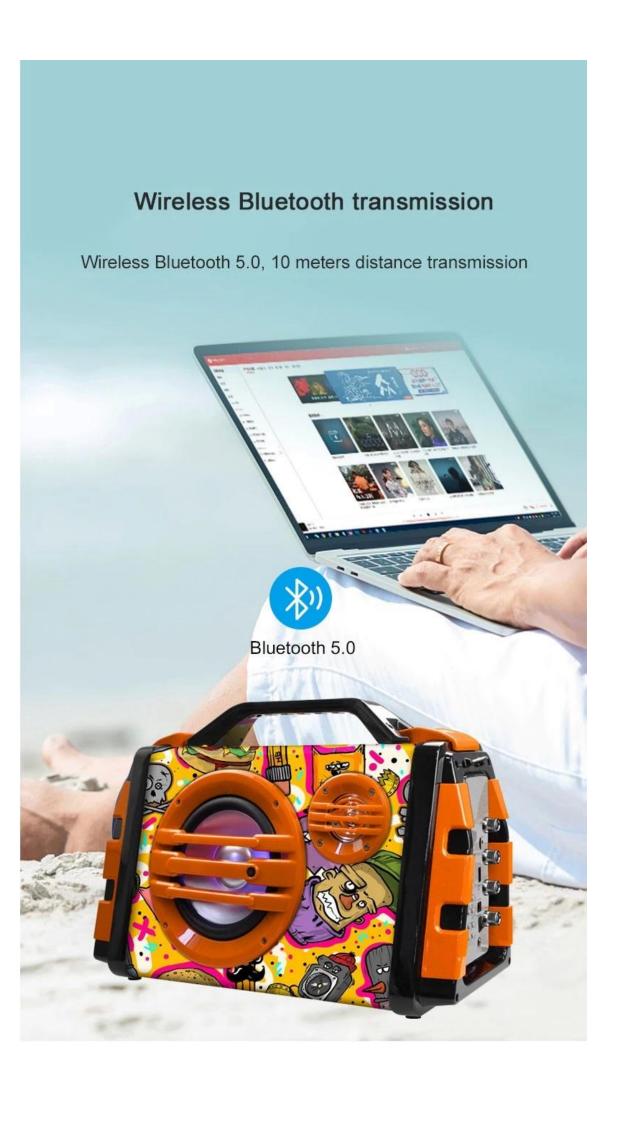

ulti-function Portable Speaker Materials:Wood+ABS plastic

 $Support: Bluetooth/AUX/USB/TF/FM/Wirless\ or\ wire\ microphones/Karaoke$ 

Bluetooth vresion \nd V5.0

Bluetooth distance: more than 10m

Output power:30W Input voltage:DC IN 9V

### **Product Highlights**

Multi-function Portable Speaker

Materials: Wood+ABS plastic

Support: Bluetooth/AUX/USB/TF/FM/Wir-

less or wire microphones/Karaoke

Bluetooth vresion: V5.0

Bluetooth distance: more than 10m