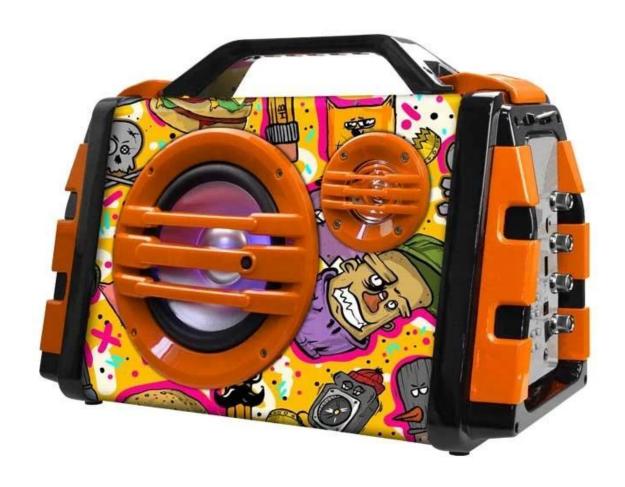

1pcs

Product Color: Black with yellow Product size 460\*227\*315MM

1pcs+ Remote control 1 pcs+ Audio cable

1pcs +Straps 1pcs

Product Color: Black with yellow

Product size: 460\*227\*315MM