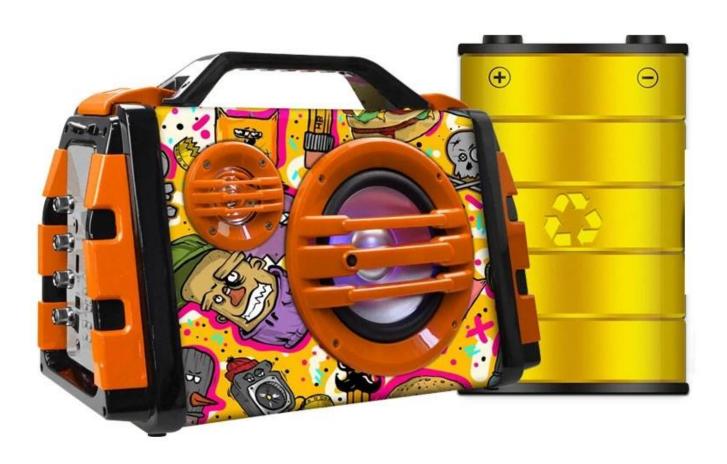

mote control 1 pcs+ Audio cable 1pcs +Straps

1pcs

Product Color: Black with yellow Product size 460\*227\*315MM



### **Multi-function Portable Speaker**

KLS-0052



### **Product Highlights**

Multi-function Portable Speaker

Materials: Wood+ABS plastic

Support: Bluetooth/AUX/USB/TF/FM/Wir-

less or wire microphones/Karaoke

Bluetooth vresion: V5.0

Bluetooth distance: more than 10m

Output power:30W

Input voltage: DC IN 9V

Frequency response: 100HZ---20KHZ

Speaker:6.5", 4Ω+2" tweeter

Disortion: ≤1%

Built-in battery:2000mah

S/N ratio:≥85db

Accessories: DC Adaptor including cable

1pcs+ Remote control 1 pcs+ Audio cable

1pcs +Straps 1pcs

Product Color: Black with yellow

Product size: 460\*227\*315MM



# 2000mAH capacity large battery, listening all day

2000<sub>mAh</sub>



## The family karaoke



### **Application scenarios**











FAQ:

#### **About Company:**

- How long your company deal with electronic business? Are you manufacture?

Jaskey Limited is a design development, manufacture company over 12 years experience and we specialize in trendy fashion electronics products with added value to consumer electronic market.

- Which factory audit you did? Our manufacture already did factory audit of Sedex 4P, BSCI, ISO9001 with a professional quality control system.
- Which market is your main business market? Our main business market is Europe, U.S.A, Asia, South America etc.
- Do your company has your own brand or not? We have our own brand SAWOLOL for our patented design smart audio section.

- Which payment term for your company?

Normally it is