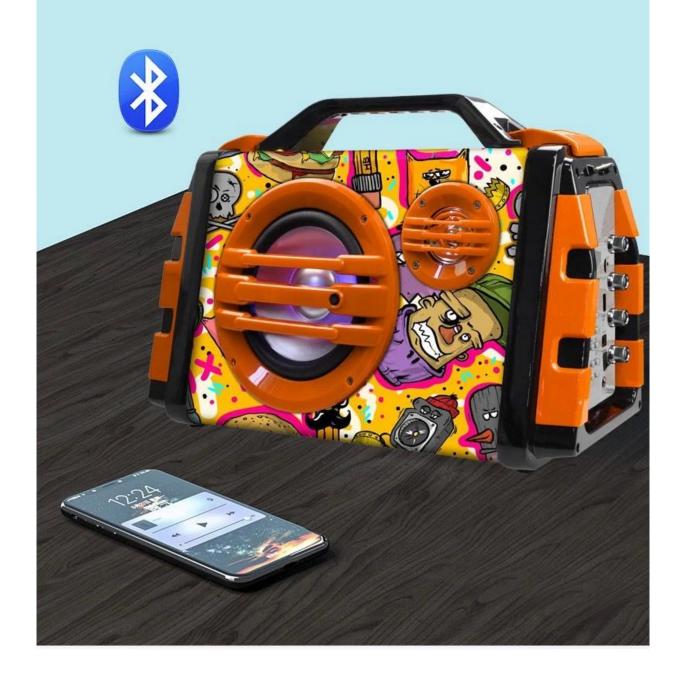

ulti-function Portable Speaker Materials:Wood+ABS plastic

 $Support: Bluetooth/AUX/USB/TF/FM/Wirless\ or\ wire\ microphones/Karaoke$ 

Bluetooth vresion \nd V5.0

Bluetooth distance: more than 10m

Output power:30W Input voltage:DC IN 9V

### **Product Highlights**

Multi-function Portable Speaker

Materials: Wood+ABS plastic

Support: Bluetooth/AUX/USB/TF/FM/Wir-

less or wire microphones/Karaoke

Bluetooth vresion: V5.0

Bluetooth distance: more than 10m