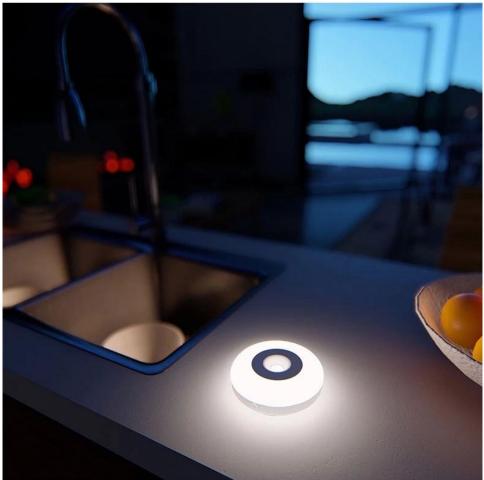

Motion Sensor LED Night Light

Materials: ABS plastic

- Photosensitive + Body Sensor

Light color: Warm

- Power supply: 3\*1.5V AAA battery

- IP54 Waterproof

-Working time: Around 30 hours

Place Way: Hook, Stand, - Unit Size: 9.5\*2.5CMM

## **Product Highlights**

Motion Sensor LED Night Light

Materials: ABS plastic

Photosensitive + Body Sensor
 (Light on when people walk by,
 Lights off when people leave)

-Light color: Warm

- Power supply: 3\*1.5V AAA battery

- IP54 Waterproof

-Working time: Around 30 hours

-Place Way: Hook, Stand,

- Unit Size: 9.5\*2.5CM