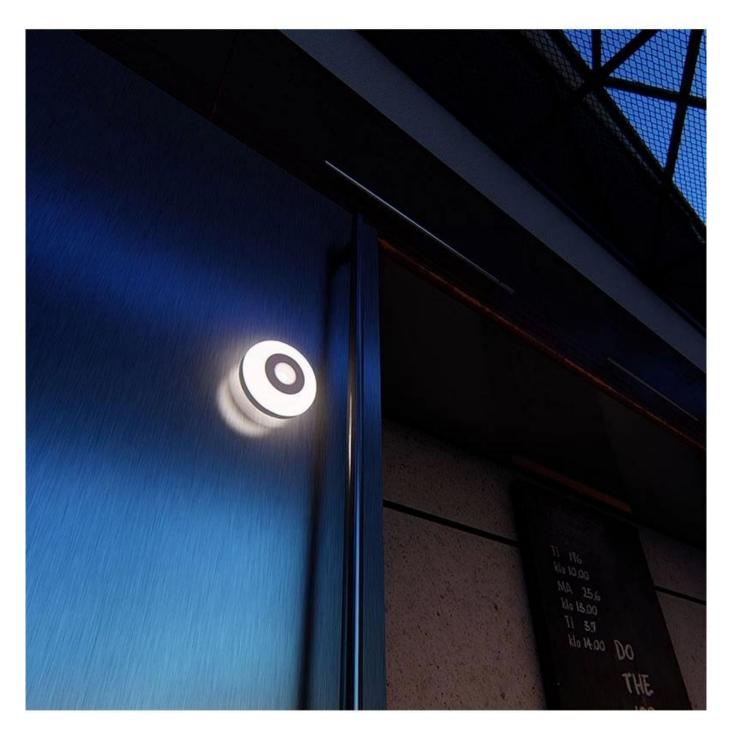

Motion Sensor LED Night Light

Materials: ABS plastic

- Photosensitive + Body Sensor

Light color: Warm

- Power supply: 3\*1.5V AAA battery

- IP54 Waterproof

-Working time: Around 30 hours

Place Way: Hook, Stand, - Unit Size: 9.5\*2.5CMM

## **Motion Sensor LED Night Light**

PLL-0007

## **Product Highlights**

Motion Sensor LED Night Light

Materials: ABS plastic

Photosensitive + Body Sensor
 (Light on when people walk by,
 Lights off when people leave)

-Light color: Warm

- Power supply: 3\*1.5V AAA battery

- IP54 Waterproof

-Working time: Around 30 hours

-Place Way: Hook, Stand,

- Unit Size: 9.5\*2.5CM