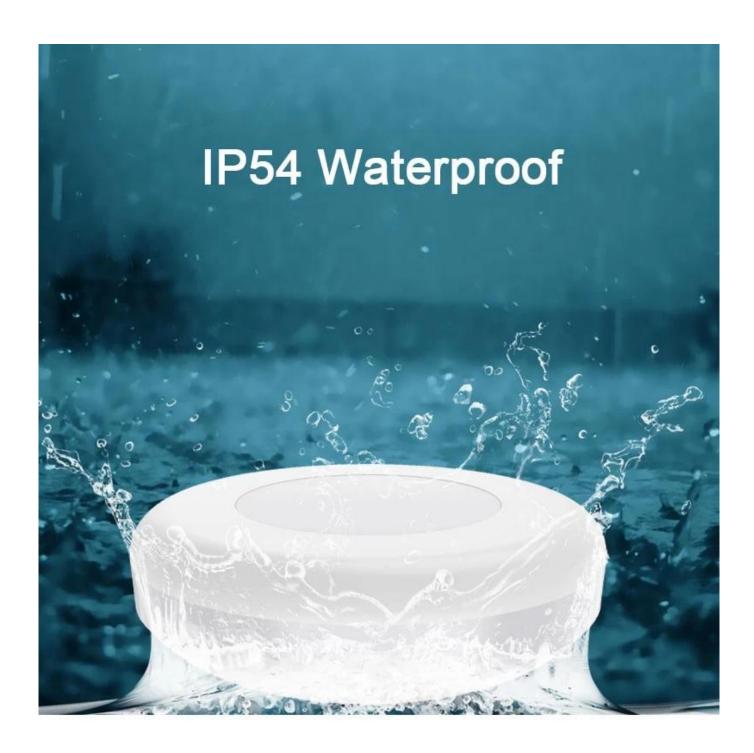

Motion Sensor LED Night Light

Materials: ABS plastic

- Photosensitive + Body Sensor

Light color: Warm

- Power supply: 3\*1.5V AAA battery

- IP54 Waterproof

-Working time: Around 30 hours

Place Way: Hook, Stand, - Unit Size: 9.5\*2.5CMM

- IP54 Waterproof

-Working time: Around 30 hours

-Place Way: Hook, Stand,

- Unit Size: 9.5\*2.5CM