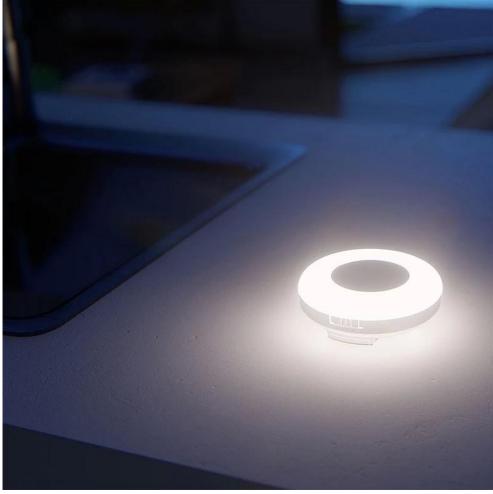

Motion Sensor LED Night Light

Materials: ABS plastic

- Photosensitive + Body Sensor

Light color: Warm

- Power supply: 3\*1.5V AAA battery

- IP54 Waterproof

-Working time: Around 30 hours

Place Way: Hook, Stand, - Unit Size: 9.5\*2.5CMM

## **Product Highlights**

Motion Sensor LED Night Light

Materials: ABS plastic

Photosensitive + Body Sensor
 (Light on when people walk by,
 Lights off when people leave)

-Light color: Warm

- Power supply: 3\*1.5V AAA battery

- IP54 Waterproof

-Working time: Around 30 hours

-Place Way: Hook, Stand,

- Unit Size: 9.5\*2.5CM