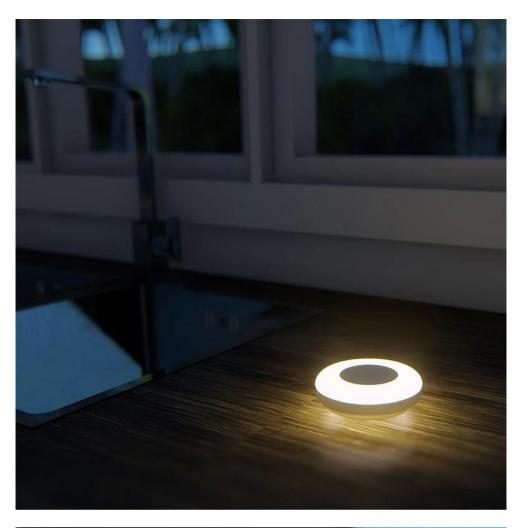

Motion Sensor LED Night Light

Materials: ABS plastic

- Photosensitive + Body Sensor

Light color: Warm

- Power supply: 3\*1.5V AAA battery

- IP54 Waterproof

-Working time: Around 30 hours

Place Way: Hook, Stand, - Unit Size: 9.5\*2.5CMM

## **Product Highlights**

Motion Sensor LED Night Light

Materials: ABS plastic

Photosensitive + Body Sensor
 (Light on when people walk by,
 Lights off when people leave)

-Light color: Warm

- Power supply: 3\*1.5V AAA battery

- IP54 Waterproof

-Working time: Around 30 hours

-Place Way: Hook, Stand,

- Unit Size: 9.5\*2.5CM