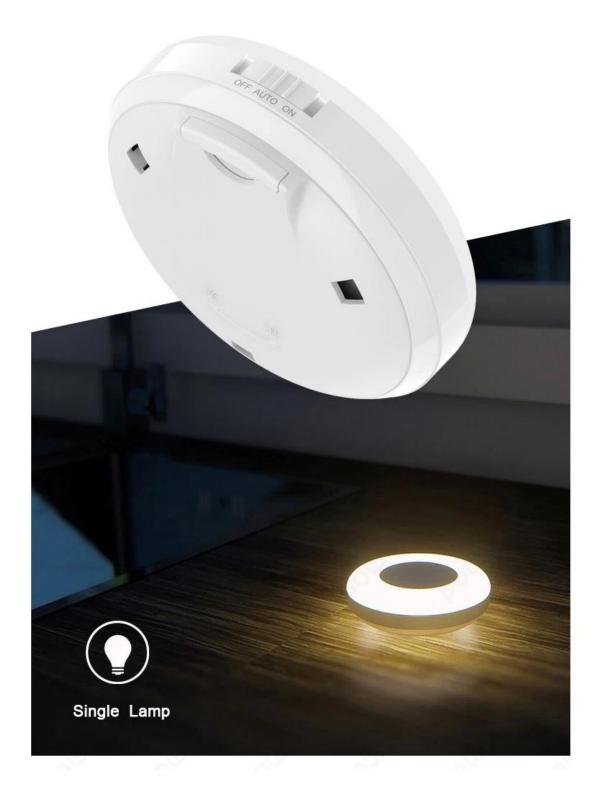

Motion Sensor LED Night Light

Materials: ABS plastic

- Photosensitive + Body Sensor

Light color: Warm

- Power supply: 3\*1.5V AAA battery

- IP54 Waterproof

-Working time: Around 30 hours

Place Way: Hook, Stand, - Unit Size: 9.5\*2.5CMM

## **Product Highlights**

Motion Sensor LED Night Light

Materials: ABS plastic

Photosensitive + Body Sensor
 (Light on when people walk by,
 Lights off when people leave)

-Light color: Warm

- Power supply: 3\*1.5V AAA battery

- IP54 Waterproof

-Working time: Around 30 hours

-Place Way: Hook, Stand,

- Unit Size: 9.5\*2.5CM