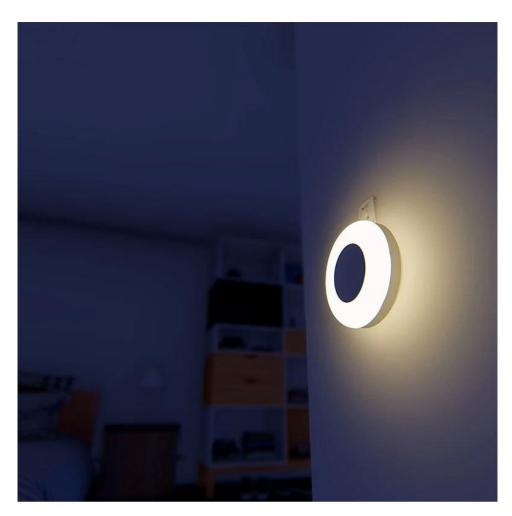

Motion Sensor LED Night Light

Materials: ABS plastic

- Photosensitive + Body Sensor

Light color: Warm

- Power supply: 3\*1.5V AAA battery

- IP54 Waterproof

-Working time: Around 30 hours

Place Way: Hook, Stand, - Unit Size: 9.5\*2.5CMM

## **Product Highlights**

Motion Sensor LED Night Light

Materials: ABS plastic

Photosensitive + Body Sensor
 (Light on when people walk by,
 Lights off when people leave)

-Light color: Warm

- Power supply: 3\*1.5V AAA battery

- IP54 Waterproof

-Working time: Around 30 hours

-Place Way: Hook, Stand,

- Unit Size: 9.5\*2.5CM