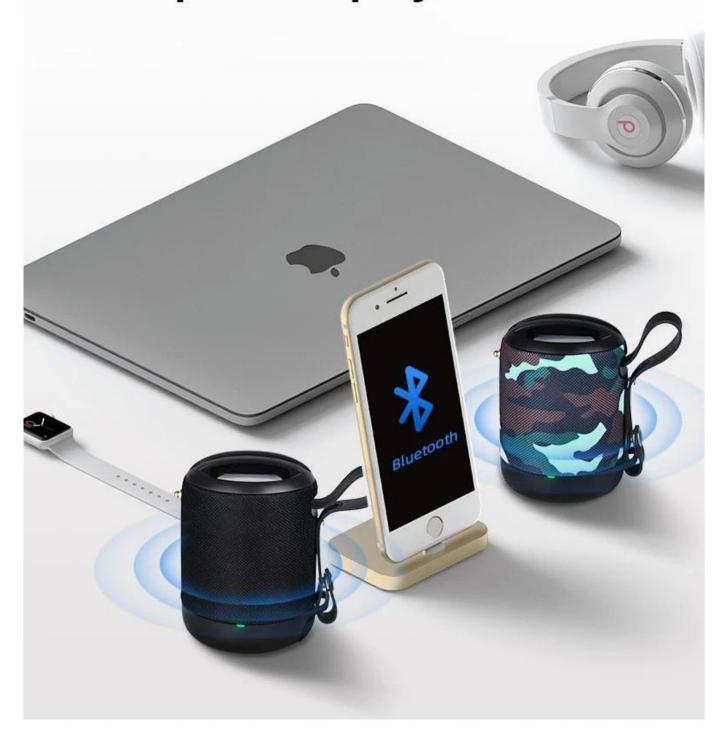

ker**

Materials:ABS+PU

 $upport: Bluetooth/AUX/Hands-free\ call\ /\ Power\ Bank/TF/FM/TWS/Waterproof\ IPX4$ 

Bluetooth vresion □V5.0

Bluetooth distance: more than 10m

Speaker: $4\Omega$  5W Output power:5W

Built-in battery:1500mah Working Time: 3-4hours Charging Time:5-6hours

S/N ratio:≥80db

Product size:8.9\*8.9\*12.3CM



### **Product Highlights**

Mini Waterproof Speaker

Materials: ABS+PU

Support :Bluetooth/AUX/Hands-free call /

Power Bank/TF/FM/TWS/Waterproof IPX4

Bluetooth vresion: V5.0

Bluetooth distance: more than 10m

Speaker:4Ω 5W

Output power:5W

Built-in battery:1500mah

Working Time: 3-4hours

Charging Time:5-6hours

S/N ratio:≥80db

Product size: 8.9\*8.9\*12.3CM

## 3D surround sound quality





# One-click voice call



# TWS series two speakers play stereo





### The scene shows



FAQ:

About Company:

- How long your company deal with electronic business? Are you manufacture?

  Jaskey Limited is a design development, manufacture company over 15 years experience and we specialize in trendy fashion electronics products with added value to consumer electronic market.
- Which factory audit you did? Our manufacture already did factory audit of Sedex 4P, BSCI, ISO9001 with a professional quality control system.
- Which market is your main business market? Our main business market is Europe, U.S.A, Asia, South America etc.
- Do your company has your own brand or not? We have our own brand SAWOLOL for our patented design smart audio section.
- Which payment term for your company? Normally it is T/T in advance (30% deposit before order confirmati