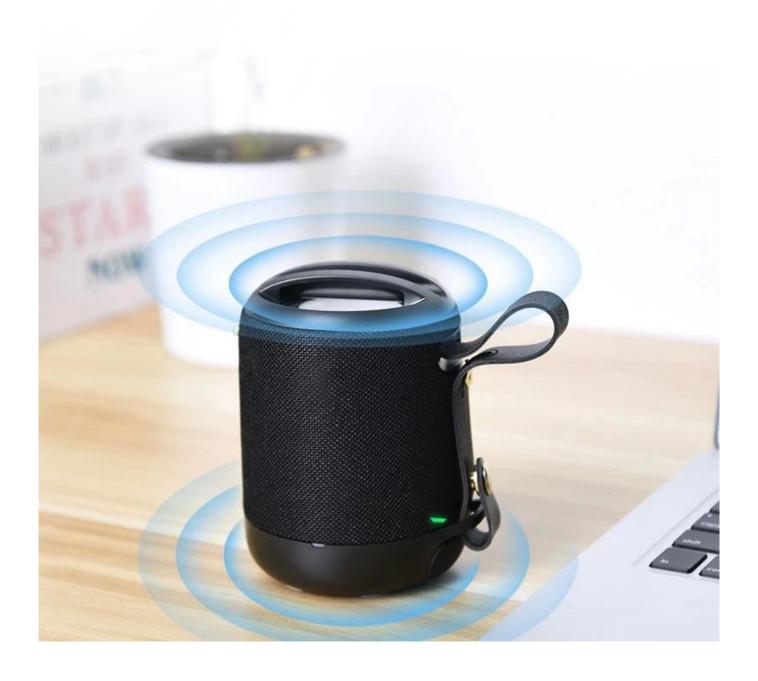

#### **Mini Waterproof Speaker**

Materials:ABS+PU

 $upport: Bluetooth/AUX/Hands-free\ call\ /\ Power\ Bank/TF/FM/TWS/Waterproof\ IPX4$ 

Bluetooth vresion □V5.0

Bluetooth distance: more than 10m

Speaker: $4\Omega$  5W Output power:5W

Built-in battery:1500mah Working Time: 3-4hours Charging Time:5-6hours

S/N ratio:≥80db

Product size:8.9\*8.9\*12.3CM



### **Product Highlights**

Mini Waterproof Speaker

Materials: ABS+PU

Support :Bluetooth/AUX/Hands-free call /

Power Bank/TF/FM/TWS/Waterproof IPX4

Bluetooth vresion: V5.0

Bluetooth distance: more than 10m

Speaker:4Ω 5W

Output power:5W

Built-in battery:1500mah

Working Time: 3-4hours

Charging Time:5-6hours

S/N ratio:≥80db

Product size: 8.9\*8.9\*12.3CM

## 3D surround sound quality





# One-click voice call



# TWS series two speakers play stereo





### The scene shows



FAQ:

About Company:

- How long your company deal with electronic business? Are you manufacture?

  Jaskey Limited is a design development, manufacture company over 15 years experience and we specialize in trendy fashion electronics products with added value to consumer electronic market.
- Which factory audit you did? Our manufacture already did factory audit of Sedex 4P, BSCI, ISO9001 with a professional quality control system.
- Which market is your main business market? Our main business market is Europe, U.S.A, Asia, South America etc.
- Do your company has your own brand or not? We have our own brand SAWOLOL for our patented design smart audio section.
- Which payment term for your compan