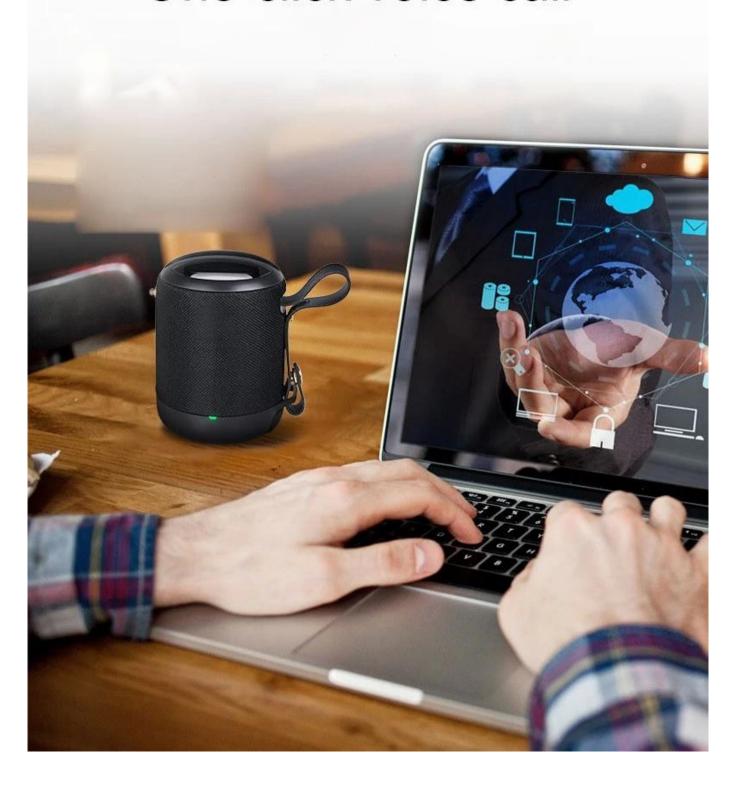

#### **Mini Waterproof Speaker**

Materials:ABS+PU

 $upport: Bluetooth/AUX/Hands-free\ call\ /\ Power\ Bank/TF/FM/TWS/Waterproof\ IPX4$ 

Bluetooth vresion □V5.0

Bluetooth distance: more than 10m

Speaker: $4\Omega$  5W Output power:5W

Built-in battery:1500mah Working Time: 3-4hours Charging Time:5-6hours

S/N ratio:≥80db

Product size:8.9\*8.9\*12.3CM



### **Product Highlights**

Mini Waterproof Speaker

Materials: ABS+PU

Support :Bluetooth/AUX/Hands-free call /

Power Bank/TF/FM/TWS/Waterproof IPX4

Bluetooth vresion: V5.0

Bluetooth distance: more than 10m

Speaker:4Ω 5W

Output power:5W

Built-in battery:1500mah

Working Time: 3-4hours

Charging Time:5-6hours

S/N ratio:≥80db

Product size: 8.9\*8.9\*12.3CM

## 3D surround sound quality





# One-click voice call



# TWS series two speakers play stereo





### The scene shows



FAQ:

About Company:

- How long your company deal with electronic business? Are you manufacture?

  Jaskey Limited is a design development, manufacture company over 15 years experience and we specialize in trendy fashion electronics products with added value to consumer electronic market.
- Which factory audit you did? Our manufacture already did factory audit of Sedex 4P, BSCI, ISO9001 with a professional quality control system.
- Which market is your main business market? Our main business market is Europe, U.S.A, Asia, South America etc.
- Do your company has your own brand or not? We have our own brand SAWOLOL for our patented design smart audio section.
- Which payment term for your company? Normally it is T/T in adv