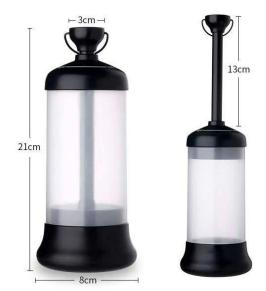

One button intelligent remote control

Pro duct material ☐ ABS/PC

Battery Capacity:1200mAh

Rated voltage DC5V/1A

Rated Power:1.5W

Charging time:about2h

Usage time:about6-8h

Product Size 8\*8\*20cm





### THERE ARE 6 ADVANTAGES THAT LET YOU LOVE IT:

I love you more than that big advantage I love you mnre thet thatCar travel light, Multifunctional camping lamp that the

### **Bright light**

16 pcs led lights source, 4 types modes.

### Large capacity

1200mAh lithium battery.

#### Not fragile

100% new ABS material.

# Compact and portable

size 3x8x21cm.

#### Strong magnet

Free adsorption of iron products.

#### Easy to charge

USB charge port

#### **Product Highlights**



Luminous Ceiling Fan

One button intelligent remote control

Pro duct material: ABS/PC

Battery Capacity:1200mAh

Rated voltage: DC5V/1A

Rated Power: 1.5W

Charging time:about2h

Usage time:about6-8h

Product Size: 8\*8\*20cm







POWER CUT IN THE OUTDOOR

Light up the darkness, Escort for you





LIGHT UP SPIRIT LIGHTS FOR US.



PORTABLE AND CONVENIENT



# SIMPLE DESIGN WIDE USE

1. Flashlight

Used as a light when maintaining car in the night.



 $\label{eq:2.0} \textbf{2. Night light} \\ \text{Used as a night light when traveling by car, outdoor camping, fishing in the night.}$ 





3. Ambient light

Used as ambient light when friends attend a wild party.





## 4. Warning Light

Used as a warning light for night emergency stop and a car-following guide.





### PC STRONG TR