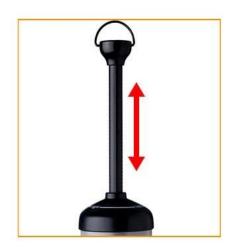

# Compact and portable

size 3x8x21cm.

## **ADJUSTABLE BRIGHTNESS**

Stretching can adjust the different brightness to meet your needs for brightness

### Products details:

Portable handle: Light on while pull, can be hung and carried .

- 1. Pull up the lamp post for the first time, turn on the lighting mode, brightness can be adjusted via the extendable lamp post according to individual needs.
- Pull up the lamp post for the second time, turn on the night light mode, brightness adjustment as above.
- Pull up the lamp post for the third time, turn on the atmosphere lamp mode, brightness adjustment as above.
- **4.**Pull up the lamp post for the forth time, turn on the hazard warning light.