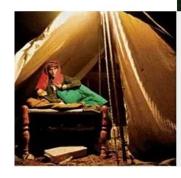

Usage time:about6-8h

Product Size: 8\*8\*20cm

POWER CUT IN THE OUTDOOR

Light up the darkness, Escort for you

LIGHT UP SPIRIT LIGHTS FOR US.

PORTABLE AND CONVENIENT