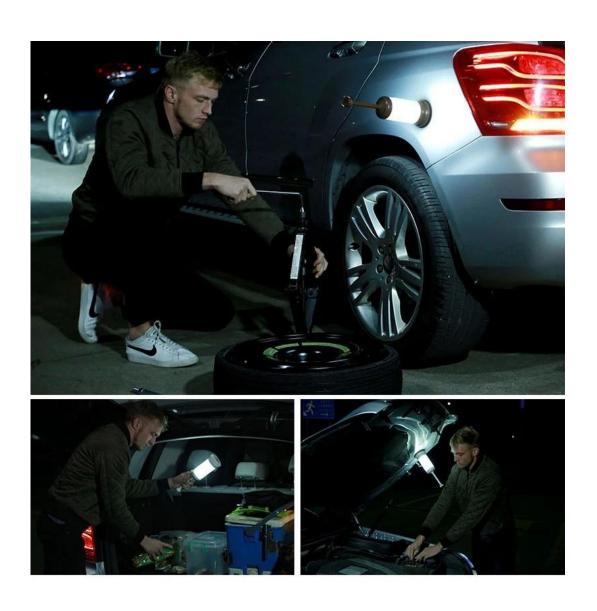

# SIMPLE DESIGN WIDE USE

1. Flashlight

Used as a light when maintaining car in the night.

 $\label{eq:2.0} \textbf{2. Night light} \\ \text{Used as a night light when traveling by car, outdoor camping, fishing in the night.}$ 