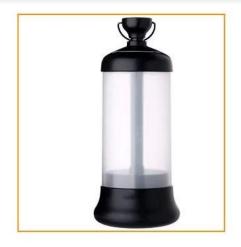

### PC STRONG TRANSMITTANCE LAMPSHADE

We use high-quality PC material for the lampshade, high transmittance.

The light is brighter, and see more clearly. Only choice
high-quality materials to get the best effects.

## LONG LASTING POWER, NO TROUBLED

Continuous lighting 6-8 hours, Durable LED lights, built-in 16pcs energy-saving LED, battery capacity up to 1200mAh.