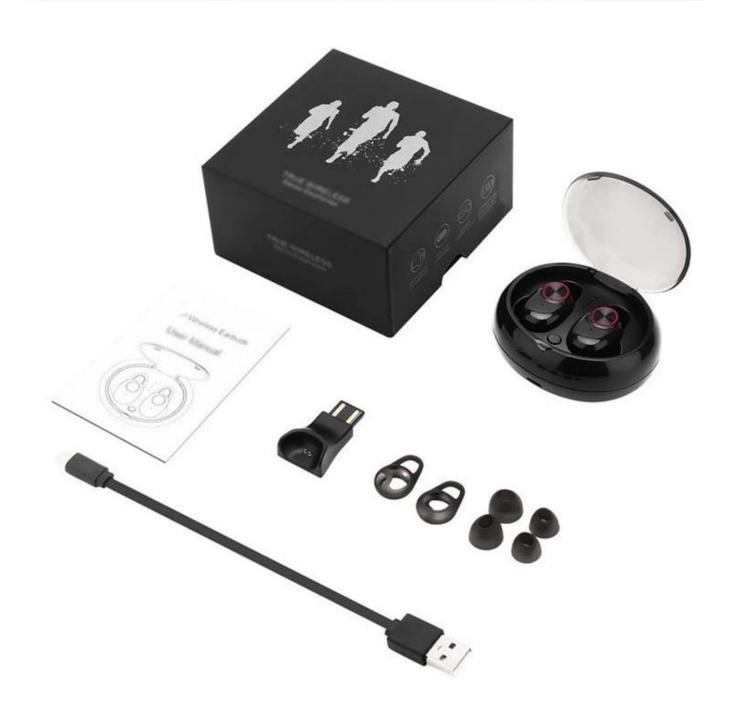

♦ Standby time: approximately 360 hours "

♦ Standby time: 100 hours♦ Charging time: 2.5 hours

◆ Product color: multi-color is optional.

♦ Accessories: USB charging cable, instruction manual, gift box

◆ Product size: 7.5 \* 6.5 \* 3.5cm

◆ Product Color: Multi-color is optional

◆ Accessories: USB charging cable, Manual, Gift box

◆ Product size: 7.5\*6.5\*3.5cm