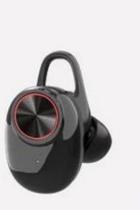

#### **True Wireless Bluetooth Earbuds Factory AEP-0192**

◆ Dual wireless headphones

♦ Material: ABS plastic

lacktriangle Speaker: 6mm 16  $\Omega$  / 3 mW Hi-Fi stereo headphones

♦ Bluetoorth version: 4.2+ EDR

#### **SPECIFICATIONS**

Double Wireless Earphone

◆ Material: ABS plastic

♦ Speaker: φ 6mm 16Ω /3mW Hi-Fi stereo Earphone

♦ Bluetoorth Version: 4.2+ EDR

◆Earphone battery: Single 50mAH with protection plate polymer battery