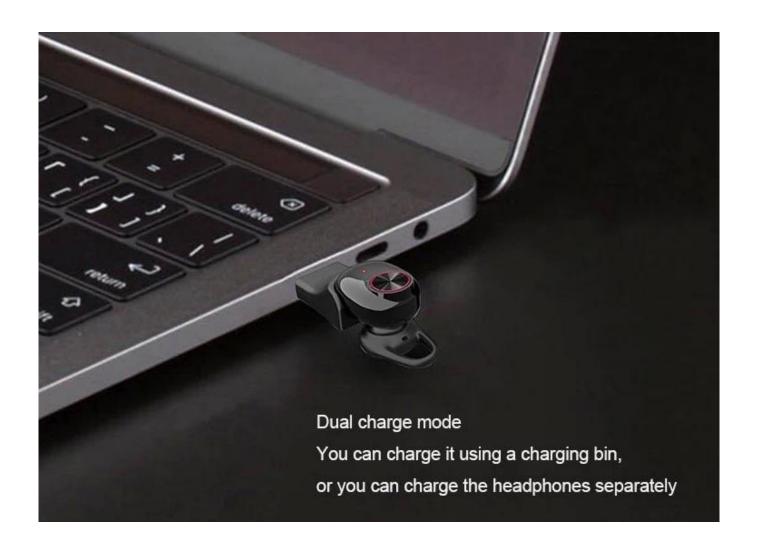

lacktriangle Headphone battery: 50 mAH single with protective foil polymer battery

♦ Battery charging box: 350 mAH with protective plate polymer battery

♦ Transmission distance: 15 meters

♦ Talk time: up to 6 hours.

◆ Charging box battery: 350mAH with protection plate polymer battery

◆Transmission distance: 15 meters

◆Talk time: up to 6 hours ◆Standby time: about 360h" ◆ Standby time:100 hours ◆ Charge time: 2.5hours