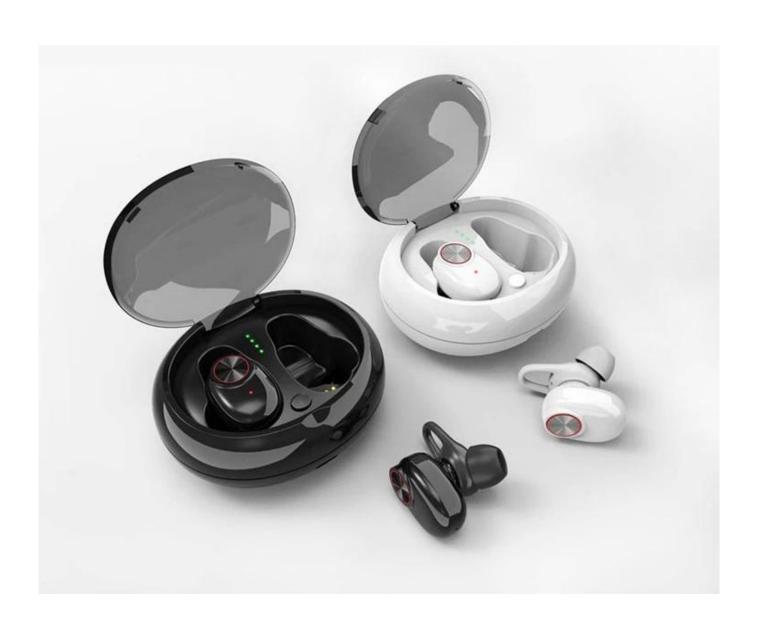

## Split ears design

A pair of headphones can be connected to a mobile phone, and the headphones can be used separately

## Single earphone use

Equivalent to 2 separate bluetooth headphones, used alone, suitable for leisure and business

### Dual earphone usage

Enjoy the stereo and hd sound quality of dual headphones, or two people can use togethe