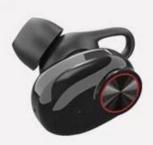

#### **True Wireless Bluetooth Earbuds Factory AEP-0192**

◆ Dual wireless headphones

♦ Material: ABS plastic

lacktriangle Speaker: 6mm 16  $\Omega$  / 3 mW Hi-Fi stereo headphones

♦ Bluetoorth version: 4.2+ EDR

lacktriangle Headphone battery: 50 mAH single with protective foil polymer battery

♦ Battery charging box: 350 mAH with protective plate polymer battery

♦ Transmission distance: 15 meters

♦ Talk time: up to 6 hours.

♦ Standby time: approximately 360 hours "

♦ Standby time: 100 hours♦ Charging time: 2.5 hours

◆ Product color: multi-color is optional.

♦ Accessories: USB charging cable, instruction manual, gift box

◆ Product size: 7.5 \* 6.5 \* 3.5cm

#### **SPECIFICATIONS**

Double Wireless Earphone

◆ Material: ABS plastic

♦ Speaker: φ 6mm 16Ω /3mW Hi-Fi stereo Earphone

♦ Bluetoorth Version: 4.2+ EDR

◆Earphone battery: Single 50mAH with protection plate polymer battery

◆ Charging box battery: 350mAH with protection plate polymer battery

◆Transmission distance: 15 meters

◆Talk time: up to 6 hours ◆Standby time: about 360h" ◆ Standby time:100 hours ◆ Charge time: 2.5hours

◆ Product Color: Multi-color is optional

◆ Accessories: USB charging cable, Manual, Gift box

◆ Product size: 7.5\*6.5\*3.5cm