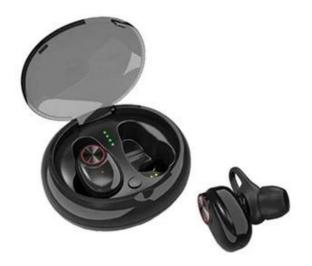

#### **True Wireless Bluetooth Earbuds Factory AEP-0192**

◆ Dual wireless headphones

♦ Material: ABS plastic

lacktriangle Speaker: 6mm 16  $\Omega$  / 3 mW Hi-Fi stereo headphones

♦ Bluetoorth version: 4.2+ EDR

lacktriangle Headphone battery: 50 mAH single with protective foil polymer battery

♦ Battery charging box: 350 mAH with protective plate polymer battery

♦ Transmission distance: 15 meters

♦ Talk time: up to 6 hours.

#### **SPECIFICATIONS**

Double Wireless Earphone

◆ Material: ABS plastic

♦ Speaker: φ 6mm 16Ω /3mW Hi-Fi stereo Earphone

♦ Bluetoorth Version: 4.2+ EDR

◆Earphone battery: Single 50mAH with protection plate polymer battery

◆ Charging box battery: 350mAH with protection plate polymer battery

◆Transmission distance: 15 meters

◆Talk time: up to 6 hours ◆Standby time: about 360h" ◆ Standby time:100 hours ◆ Charge time: 2.5hours