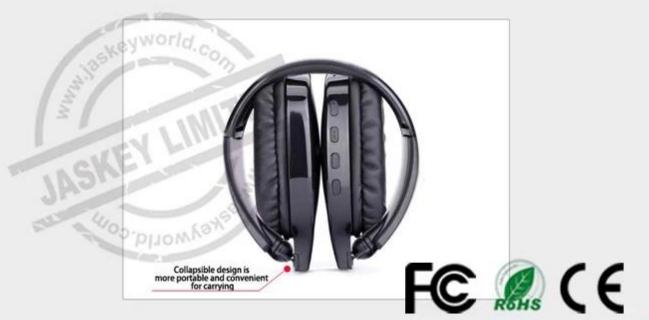

## Key design

According to daily habits, keys are designed on the same side of right ear. Furthermore, scientific and reasonable proportion interval makes you operate conveniently and freely!

**HEP-6037** 