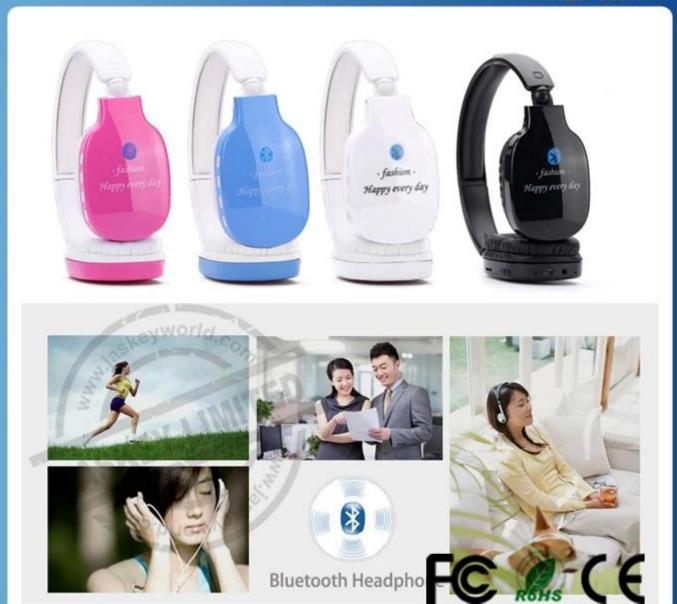

## **Affordable Bluetooth Headphones Manufacturer**

Model: HEP-6037

Technical Support: FM / TF Card / LINE IN

Material: ABS

Bluetooth standard: CSR2.1

Distance:  $\leq 10m$ Diameter: 40 mm Impedance:  $32\Omega$ 

Frequency response: 20Hz - 20KHz of

Maximum input power: 20MW

Sensitivity: 113 db

Plug: 3.5mm stereo plug Cable length: Approx. 1.1 m

Color optional

**HEP-6037** 

**HEP-6037** 

## Rotatable design

rotating 120° up and down, no matter you lie, stand up, sleep, crouch,

it can be very closely associated with each other(watch movies, TV, listen to music, and play games).

## **Automatic FM radio function**

When you need radio pattern, you can realize it by pressing pause key for a short time.

FM automatic search channels.

**HEP-6037** 

## Support the biggest music player of 32GBTF card

Under the circumstance of no need for phones,

a single earphone can play music, pause, change songs up and down, and adjust volume, etc. after plugging TF card.