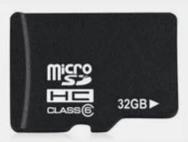

## Support the biggest music player of 32GBTF card

Under the circumstance of no need for phones,

a single earphone can play music, pause, change songs up and down, and adjust volume, etc. after plugging TF card.