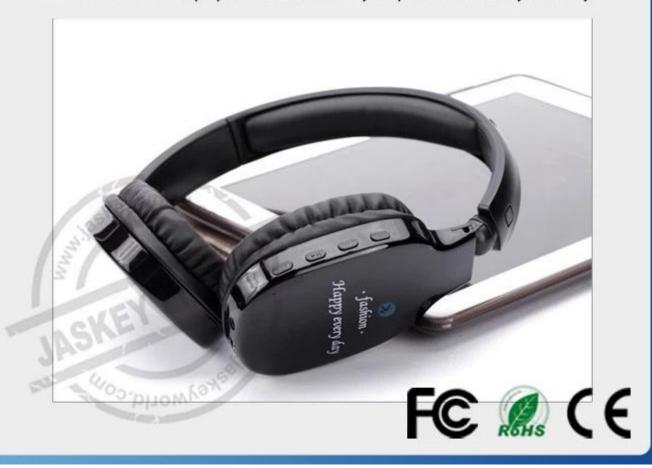

## **HEP-6037 Custom Headphones Wireless Stereo Headphones**

## **Affordable Bluetooth Headphones Manufacturer**

Model: HEP-6037

Technical Support: FM / TF Card / LINE IN

Material: ABS

Bluetooth standard: CSR2.1

Distance:  $\leq 10m$ Diameter: 40 mm Impedance:  $32\Omega$ 