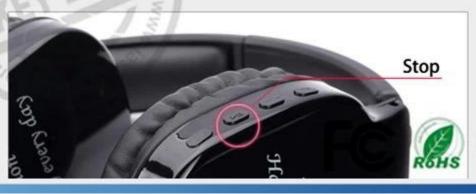

## **Automatic FM radio function**

When you need radio pattern, you can realize it by pressing pause key for a short time.

FM automatic search channels.

**HEP-6037** 