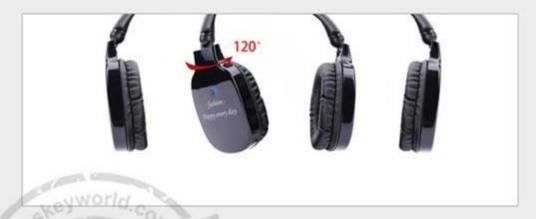

## Rotatable design

rotating 120° up and down, no matter you lie, stand up, sleep, crouch,

it can be very closely associated with each other(watch movies, TV, listen to music, and play games).