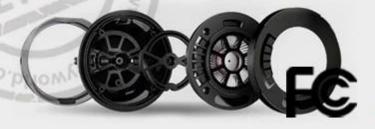

## **Enthusiast Composite Film Loudspeakers**

Collocating 2\* Φ40mm Ferro-Neodymium magnetic Hi-FI composite membrane typhon, 6U+Washer+ Black cloth,

high magnetic energy magnet driver units, bass of speaker can improve 60%

after combing with exclusive high seal

and tune trope optimization design. Left and right channels are balanced.

Improving 20% can make bass more dynamic. Therefore,

it can embody sweet high pitch, beautiful alto voice and deep bass.