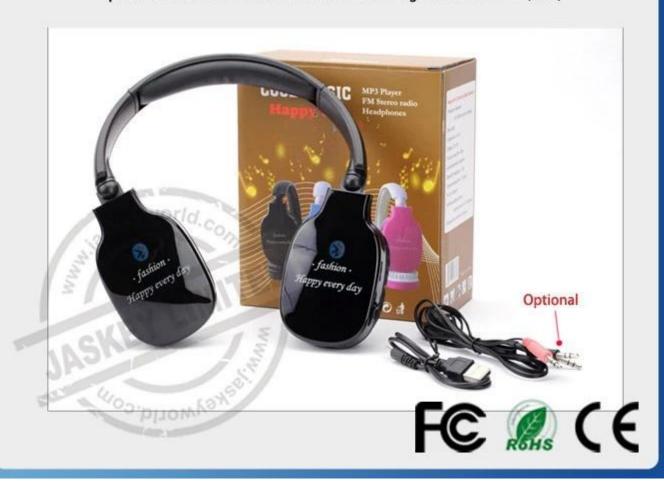

## Standard configuration

Standard configuration: earphone + charge cable + specification( If you need other accessories, please contact with sales assistant. Such as charger and label cable, etc.)