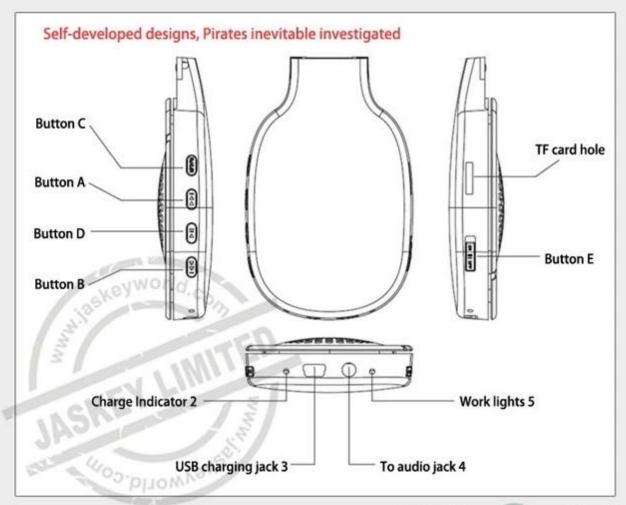

## Key design

According to daily habits, keys are designed on the same side of right ear. Furthermore, scientific and reasonable proportion interval makes you operate conveniently and freely!

**HEP-6037** 

## Standard configuration

Standard configuration: earphone + charge cable + specification( If you need other accessories, please contact with sales assistant. Such as charger and label cable, etc.)