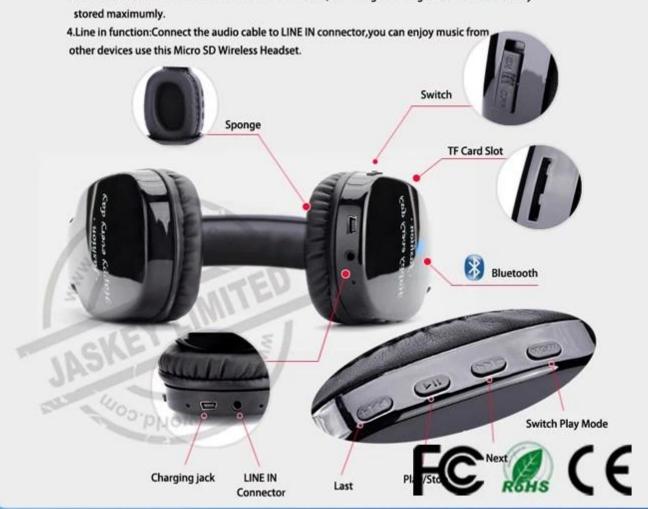

#### 2.TF Card player

3. Built-in Stereo FM radio Even Without Micro SD Card. (According to the signal. 28 channels can by

## **Automatic FM radio function**

When you need radio pattern, you can realize it by pressing pause key for a short time.

FM automatic search channels.

**HEP-6037** 

## Support the biggest music player of 32GBTF card

Under the circumstance of no need for phones,

a single earphone can play music, pause, change songs up and down, and adjust volume, etc. after plugging TF card.

## Key design

According to daily habits, keys are designed on the same side of right ear. Furthermore, scientific and reasonable proportion interval makes you operate conveniently and freely!

**HEP-6037** 

## **Break-point memory play**

Support break-point memory to play the current song.

It is just the last song after starting up next time

**HEP-6037** 

## Standard configuration

Standard configuration: earphone + charge cable + specification( If you need other accessories, please contact with sales assistant. Such as charger and label cable, etc.)