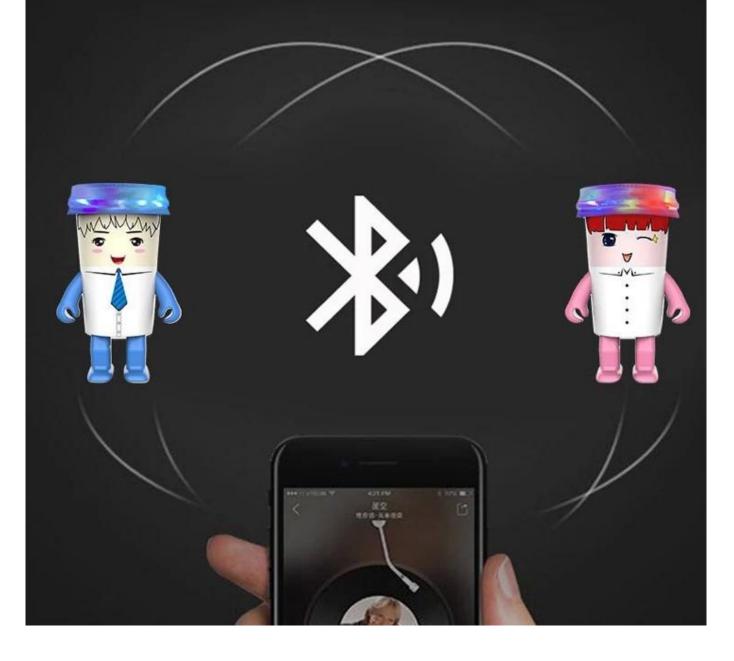

# Intelligent compatible

Open two speakers and press play/pause Connect the keys in series and pick up the phone to connect to the speaker