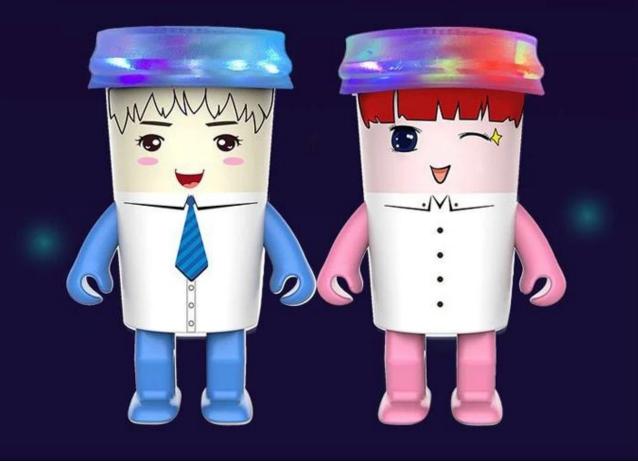

#### **Dancing Cup Led Speaker**

- ♦ Swing Dancing with Music Player
- $\blacklozenge$  Material: ABS Plasitc with water transfer imprint
- ◆ Frequency spectrum 7 LED lights
- $\blacklozenge$  TWS wireless connection
- ♦ Hands-free Call
- ♦ Frequency Response: 20Hz-20KHz
- ♦ Working Time : Up to 4 hours
- ♦ Battery Charge Time: 1 Hour
- ♦ Power Supply : Built in battery
- ♦ Product color: Multi-color is optional
- ♦ Accessories: USB charging cable, Manual, Gift box
- ♦ Product size: 12.90 x7.05x5.70cm

#### Specifications

- Swing Dancing with Music Player
- Material: ABS Plasitc+Silicone
- Frequency spectrum 7 LED lights
- TWS wireless connection
- Bluetooth solution: V5.0
- Hands-free Call
- Speaker: 3 W \* 1
- Frequency Response: 20Hz-20KHz
- Working Time : Up to 4 hours
- Battery Charge Time: 1 Hour
- Power Supply : Built in battery
- Product color: Multi-color is optional
- Accessories: USB charging cable, Manual, Gift box
- Product size: 12.9 x7.05x5.70cm