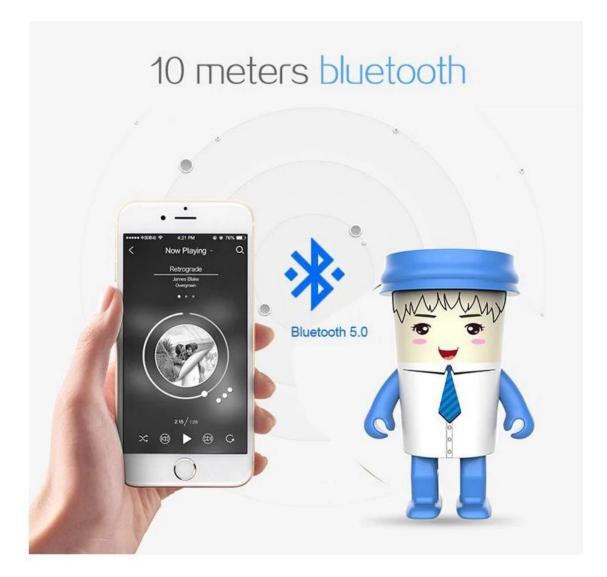

#### Specifications

- Swing Dancing with Music Player
- Material: ABS Plasitc+Silicone
- Frequency spectrum 7 LED lights
- TWS wireless connection
- Bluetooth solution: V5.0
- Hands-free Call
- Speaker: 3 W \* 1
- Frequency Response: 20Hz-20KHz
- Working Time : Up to 4 hours
- Battery Charge Time: 1 Hour
- Power Supply : Built in battery
- Product color: Multi-color is optional
- Accessories: USB charging cable, Manual, Gift box
- Product size: 12.9 x7.05x5.70cm

# Intelligent compatible

Open two speakers and press play/pause Connect the keys in series and pick up the phone to connect to the speaker