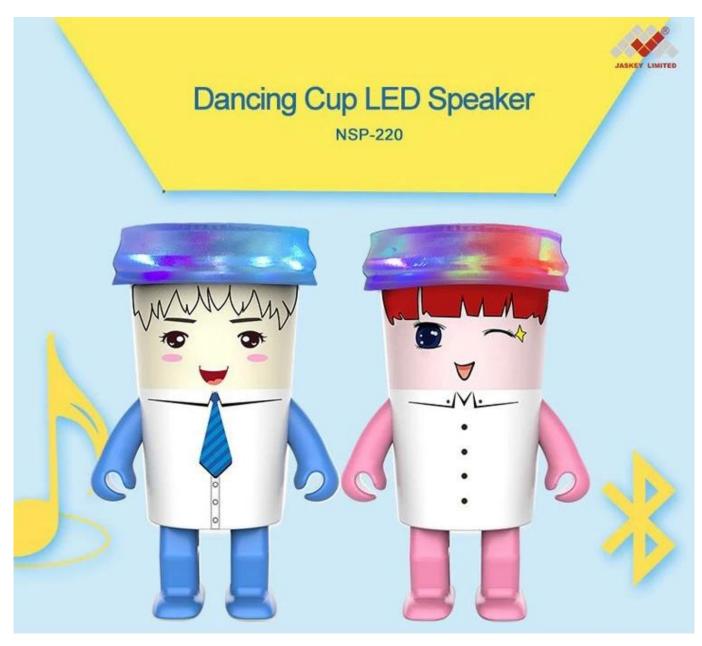

#### **Dancing Cup Led Speaker**

- ♦ Swing Dancing with Music Player
- $\blacklozenge$  Material: ABS Plasitc with water transfer imprint
- ◆ Frequency spectrum 7 LED lights
- $\blacklozenge$  TWS wireless connection
- ♦ Hands-free Call
- ♦ Frequency Response: 20Hz-20KHz
- ♦ Working Time : Up to 4 hours
- ♦ Battery Charge Time: 1 Hour
- ♦ Power Supply : Built in battery
- ♦ Product color: Multi-color is optional
- ♦ Accessories: USB charging cable, Manual, Gift box
- ♦ Product size: 12.90 x7.05x5.70cm

#### Specifications

- Swing Dancing with Music Player
- Material: ABS Plasitc+Silicone
- Frequency spectrum 7 LED lights
- TWS wireless connection
- Bluetooth solution: V5.0
- Hands-free Call
- Speaker: 3 W \* 1
- Frequency Response: 20Hz-20KHz
- Working Time : Up to 4 hours
- Battery Charge Time: 1 Hour
- Power Supply : Built in battery
- Product color: Multi-color is optional
- Accessories: USB charging cable, Manual, Gift box
- Product size: 12.9 x7.05x5.70cm