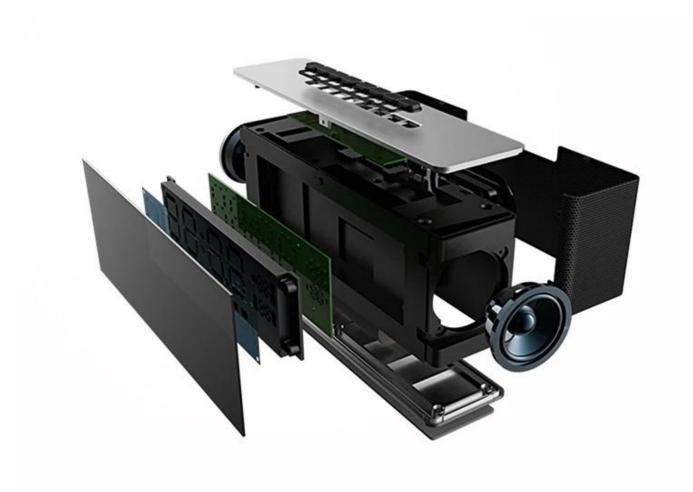

# 360° surround sound

Built-in dual-magnetic horn, bass diaphragm, LED display, Bluetooth chip, high-definition microphone

Sound big / sound field wide / distortion small