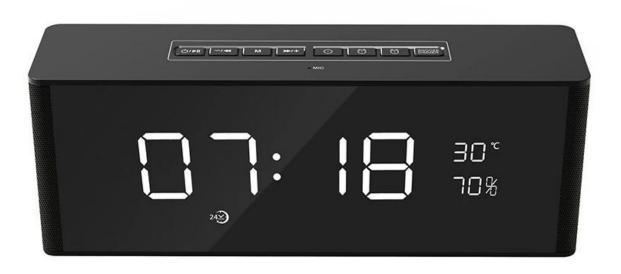

## **Product parameters**

LED display

TF card playback

AUX playback

Voice calls

Hands-free calls

Clock display

Alarm set

FM radio

### Automatically adjust the brightness

Brightness adjustable, not dazzling

Give the baby a comfortable one Sleep environment