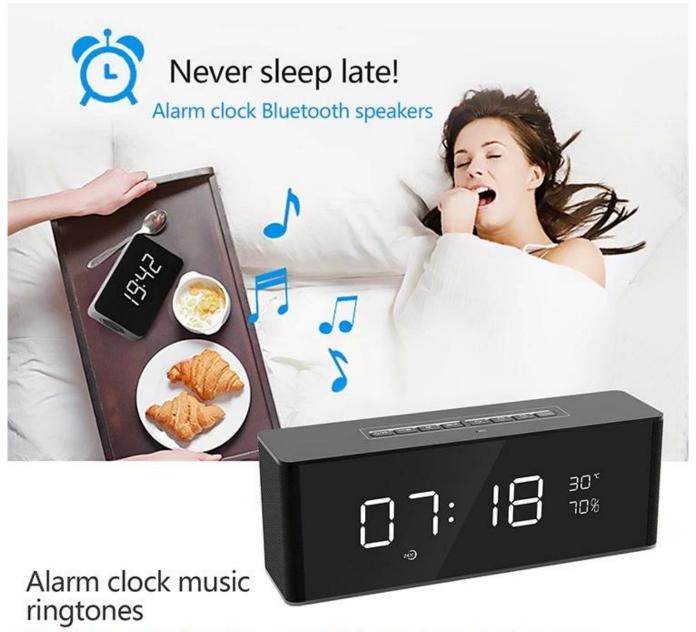

### Automatically adjust the brightness

Brightness adjustable, not dazzling

Give the baby a comfortable one Sleep environment

## Bluetooth play to enjoy the good times

Pleasant afternoon, to a beautiful music music, so that a leisure time more wonderful.

Dual alarm clock settings, available music to do ringtones, so that your sleep quality more efficient.