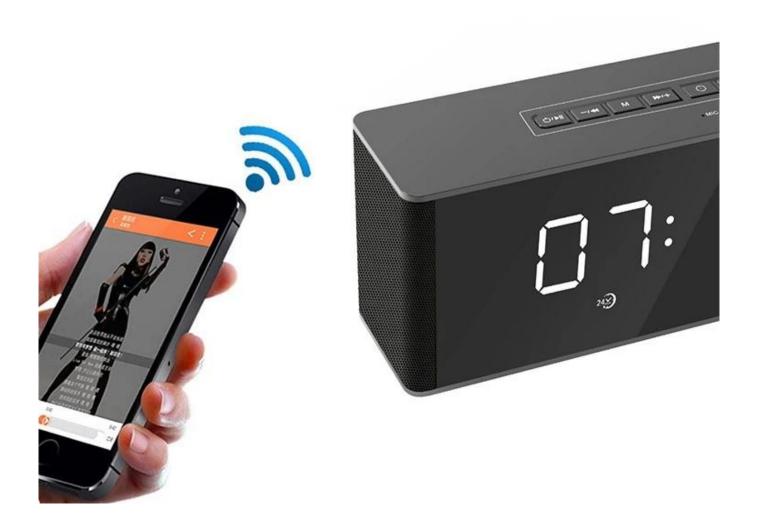

## Wireless Bluetooth technology

Stereo Bluetooth speakers, Bluetooth phones and other devices can be connected to play music, free to enjoy the fun of music.

## Three play modes

Meet you a variety of playback requirements, anytime, anywhere to enjoy music