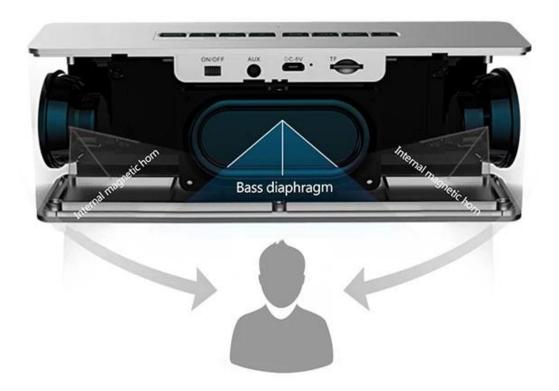

# 360° surround sound

Built-in dual-magnetic horn, bass diaphragm, LED display, Bluetooth chip, high-definition microphone

Sound big / sound field wide / distortion small