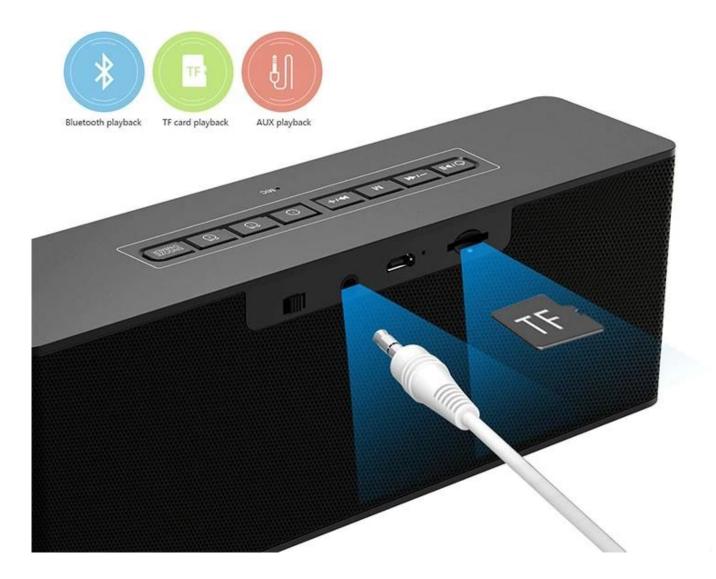

## Wireless Bluetooth technology

Stereo Bluetooth speakers, Bluetooth phones and other devices can be connected to play music, free to enjoy the fun of music.

## Three play modes

Meet you a variety of playback requirements, anytime, anywhere to enjoy music