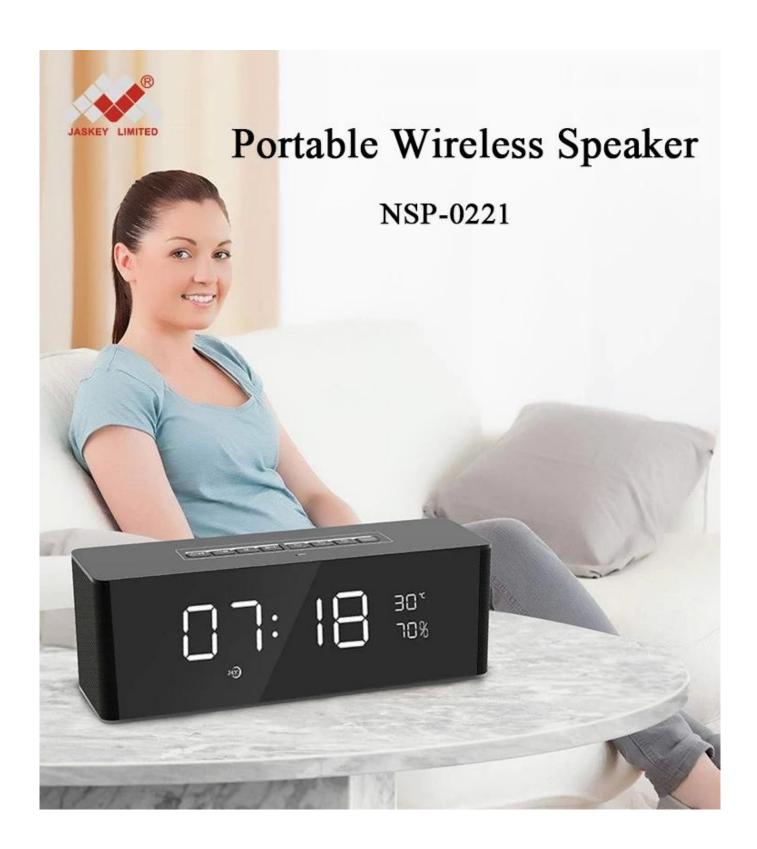

#### **Portable Wireless Speaker**

Materials: ABS plastic Bluetooth Version □V5.0

 $Functions: Bluetooth/AUX/TF/FM\\ Frenquency \verb||| 2.402-2.480GHz.$ 

MAX Power output: 10W MIC Sensitivity: -32db

Receive Sensitivity:Better than +82dBm.

Range:10meters

Data Transmission: Up to 3Mbps

UART Data Transmission Rate:115200bps

Charing Voltage: 4.8V -5.2V DC Working Voltage: 3.7V -4.2V DC

Working Current: 300MA Quiescent Current: >1UA Battery:18650/2200MAH

FM Frenquency: 87.0 108 MHZ Product Size :190\*48\*69 mm



### **Product Highlights:**

Materials: ABS plastic

Bluetooth Version: V5.0

Functions: Bluetooth/AUX/TF/FM

Frenquency: 2.402-2.480GHz.

MAX Power output: 10W

MIC Sensitivity: -32db

Receive Sensitivity: Better than +82dBm.

Range: 10meters

Data Transmission: Up to 3Mbps

UART Data Transmission Rate:115200bps

Charing Voltage: 4.8V –5.2V DC

Working Voltage: 3.7V –4.2V DC

Working Current: 300MA

Quiescent Current: >1UA

Battery: 18650/2200MAH

FM Frenquency: 87.0 – 108MHZ

Product Size:190\*48\*69mm



## **Product parameters**















LED display

TF card playback



AUX playback



Voice calls



Hands-free calls



Clock display



Alarm set



FM radio

## Wireless Bluetooth technology

Stereo Bluetooth speakers, Bluetooth phones and other devices can be connected to play