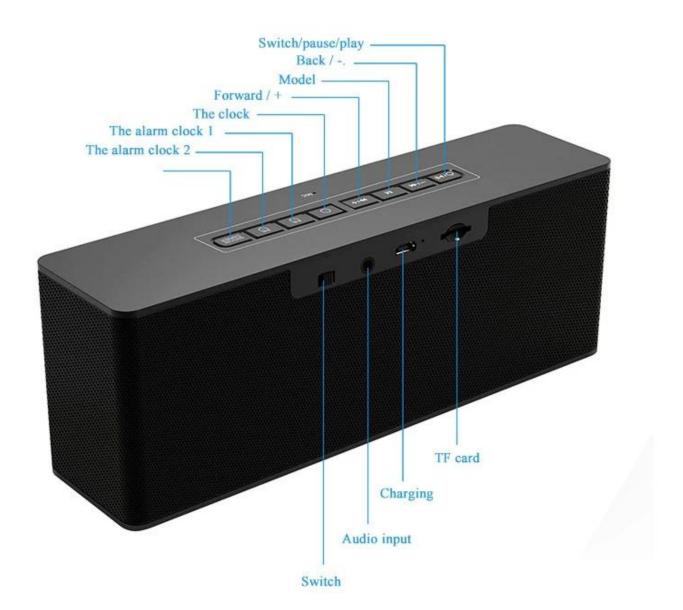

## **Product parameters**

LED display

TF card playback

AUX playback

Voice calls

Hands-free calls

Clock display

Alarm set

FM radio