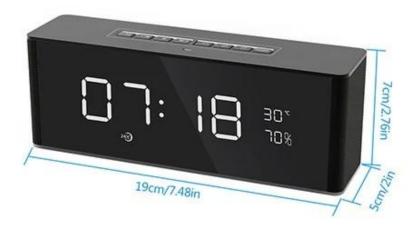

FM Frenquency: 87.0 108 MHZ Product Size :190\*48\*69 mm

FM Frenquency: 87.0 – 108MHZ

Product Size:190\*48\*69mm