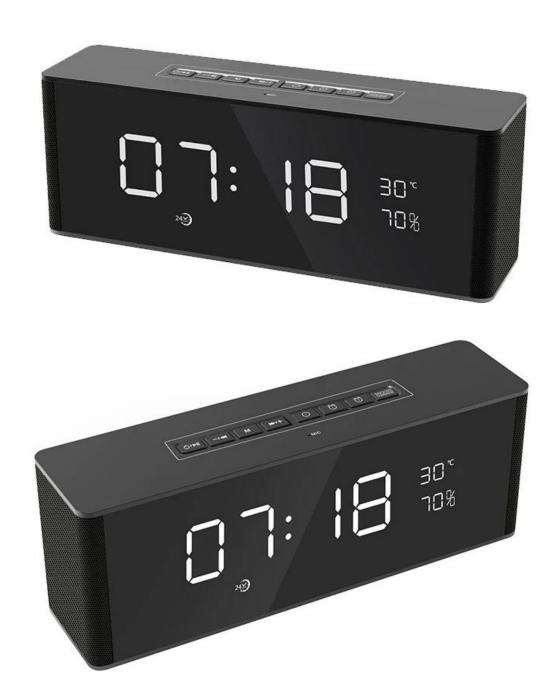

## **Product parameters**

LED display

TF card playback

AUX playback

Voice calls

Hands-free calls

Clock display

Alarm set

# 360° surround sound

Built-in dual-magnetic horn, bass diaphragm, LED display, Bluetooth chip, high-definition microphone

Sound big / sound field wide / distortion small