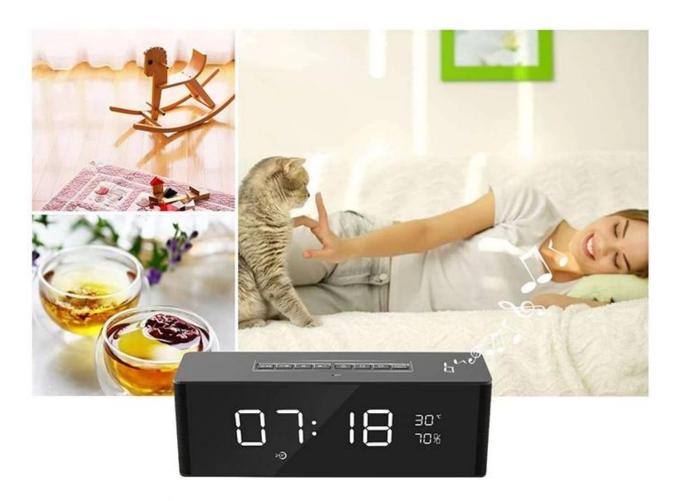

## **Product parameters**

LED display

TF card playback

AUX playback

Voice calls

Hands-free calls

Clock display

Alarm set

FM radio

## Wireless Bluetooth technology

Stereo Bluetooth speakers, Bluetooth phones and other devices can be connected to play music, free to enjoy the fun of music.

## Three play modes

Meet you a variety of playback requirements, anytime, anywhere to enjoy music

# 360° surround sound

Built-in dual-magnetic horn, bass diaphragm, LED display, Bluetooth chip, high-definition microphone

Sound big / sound field wide / distortion small

### Automatically adjust the brightness

Brightness adjustable, not dazzling

Give the baby a comfortable one Sleep environment

## Bluetooth play to enjoy the good times

Pleasant afternoon, to a beautiful music music, so that a leisure time more wonderful.

Dual alarm clock settings, available music to do ringtones, so that your sleep quality more efficient.