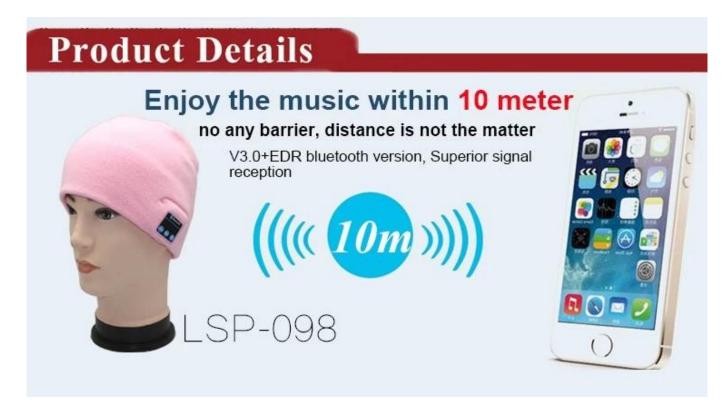

# **Product Details**

### Cap For Winter Headphone Wholesaler

- Model: LSP-098

- Magic Hat + Bluetooth + hands-free speech

- Material: Knitting

- Bluetooth: V3.0 + EDR - Speaker diameter: 15 mm - Speaker Impedance:  $8\Omega$ - Output power: 2.0W

- Sensitivity: 38 db

- Effective Distance: 10m or less - Frequency: 2.4026GHz-2.480GHz

- Rechargeable lithium-ion battery USB DC5.0V, built-in 120 mA: Power

- Color optional

- Size: W21 \* H22cm