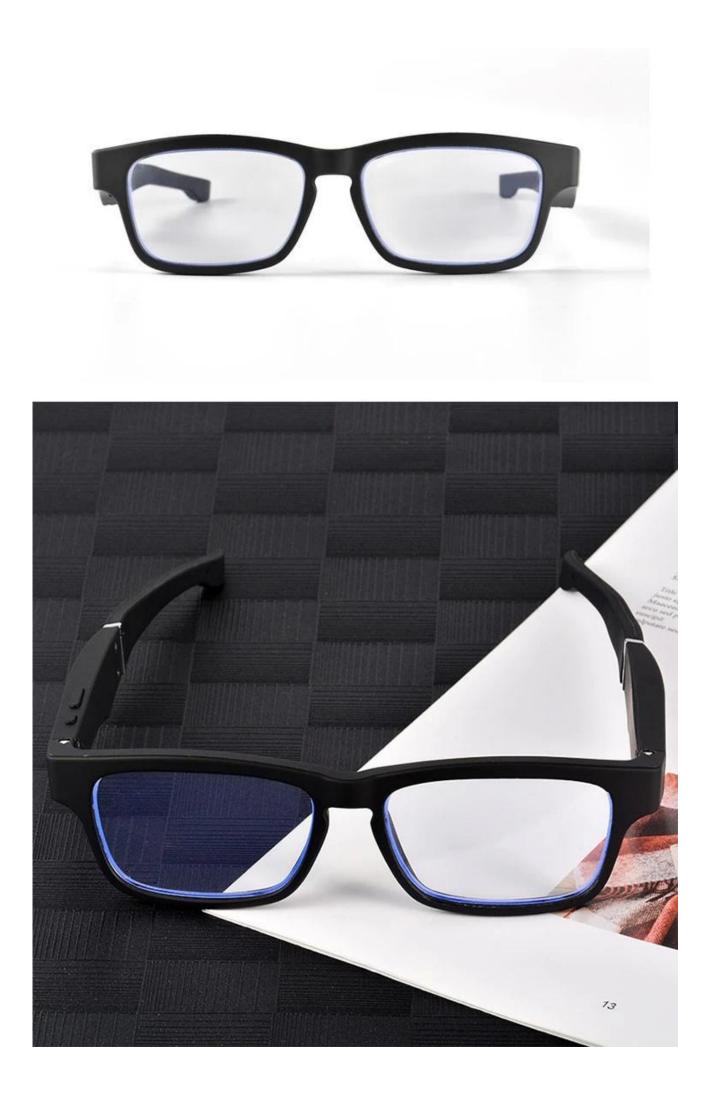

### Travel safely and don't miss calls

Press the on button gently to answer the call

### Anti-blue lens, care for eyes

Improve work efficiency, improve the long-term discomfort of computer eyes