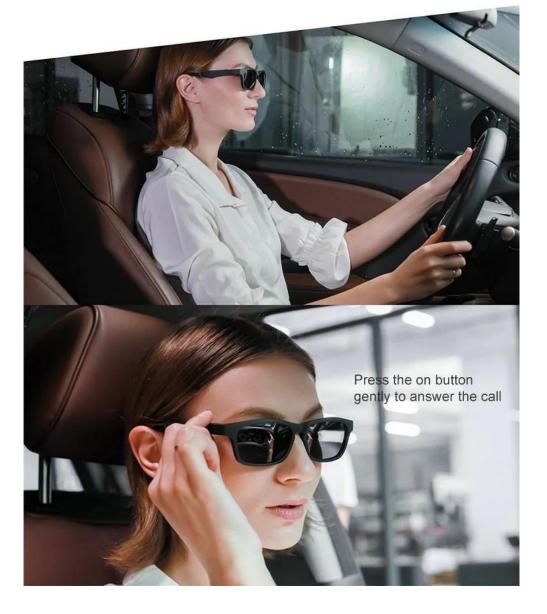

### Travel safely and don't miss calls

Press the on button gently to answer the call