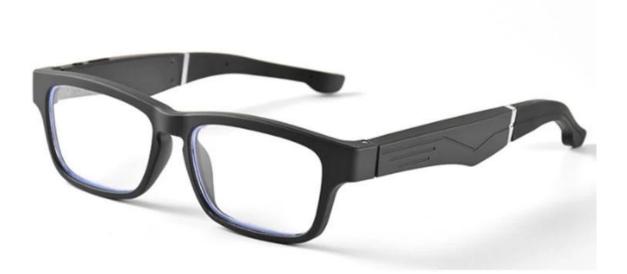

#### **Smart Audio Blue-ray Glasses**

Function: Bluetooth music / Bluetooth phone / anti-blue glasses Material: ABS+silicone Lens: A three-layer coating anti-blue lens, high hardness and anti-scratch luetooth: 5.0 Transmission distance: 10M Battery: 110mah Use time: 3-4H Charging time: 2-3H Charging port: USB micro Glasses size: 148\*157\*50mm Net Weight: 41.0g

# Smart Audio Blue-ray Glasses HEP-0156

## Products Highlight:

Smart Audio Blue-ray Glasses Function: Bluetooth music / Bluetooth phone / anti-blue glasses Material: ABS+silicone Lens: A three-layer coating anti-blue lens, high hardness and anti-scratch Bluetooth: 5.0 Transmission distance: 10M Battery: 110mah Use time: 3-4H Charging time: 2-3H Charging port: USB micro Glasses size: 148\*157\*50mm Net Weight: 41.0g