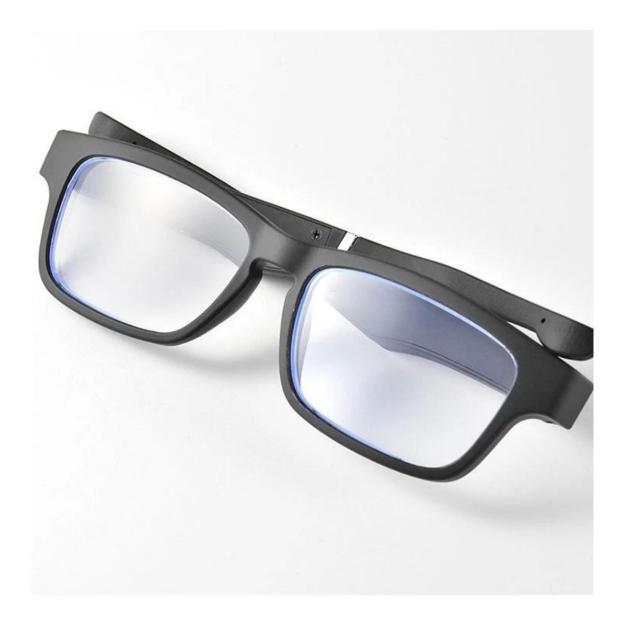

#### **Smart Audio Blue-ray Glasses**

Function: Bluetooth music / Bluetooth phone / anti-blue glasses Material: ABS+silicone Lens: A three-layer coating anti-blue lens, high hardness and anti-scratch luetooth: 5.0 Transmission distance: 10M Battery: 110mah Use time: 3-4H Charging time: 2-3H Charging port: USB micro Glasses size: 148\*157\*50mm Net Weight: 41.0g

## Products Highlight:

Smart Audio Blue-ray Glasses Function: Bluetooth music / Bluetooth phone / anti-blue glasses Material: ABS+silicone Lens: A three-layer coating anti-blue lens, high hardness and anti-scratch Bluetooth: 5.0 Transmission distance: 10M Battery: 110mah Use time: 3-4H Charging time: 2-3H Charging port: USB micro Glasses size: 148\*157\*50mm Net Weight: 41.0g