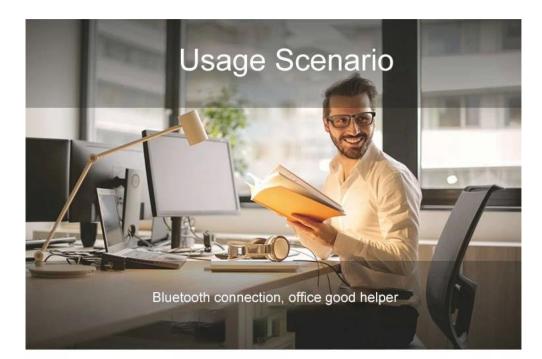

#### **Smart Audio Blue-ray Glasses**

Function: Bluetooth music / Bluetooth phone / anti-blue glasses Material: ABS+silicone Lens: A three-layer coating anti-blue lens, high hardness and anti-scratch luetooth: 5.0 Transmission distance: 10M Battery: 110mah Use time: 3-4H Charging time: 2-3H Charging port: USB micro Glasses size: 148\*157\*50mm Net Weight: 41.0g



# Smart Audio Blue-ray Glasses HEP-0156

## Products Highlight:

Smart Audio Blue-ray Glasses Function: Bluetooth music / Bluetooth phone / anti-blue glasses Material: ABS+silicone Lens: A three-layer coating anti-blue lens, high hardness and anti-scratch Bluetooth: 5.0 Transmission distance: 10M Battery: 110mah Use time: 3-4H Charging time: 2-3H Charging port: USB micro Glasses size: 148\*157\*50mm Net Weight: 41.0g





### Travel safely and don't miss calls

Press the on button gently to answer the call





### Anti-blue lens, care for eyes

Improve work efficiency, improve the long-term discomfort of computer eyes













#### About Company:

- How long your company deal with electronic business? Are you manufacture ? Jaskey Limited is a design[]development, manufacture company over 15 years experience and we specialize in trendy fashion electronics products with added value to consumer electronic market.

#### - Which factory audit you did ?

Our manufacture already did factory audit of Sedex 4P, BSCI, ISO9001 with a professional quality control system.

#### - Which market is your main business market?

Our main business market is Europe, U.S.A, Asia, South America etc.

#### - Do your compa