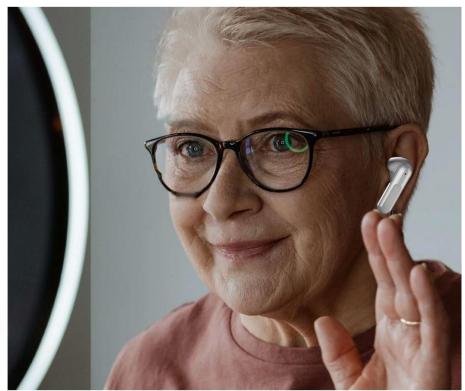

#### **IMPORTANT FUNCTIONS**

Wearing this hearing aid can significantly improve hearing

In the hearing aid mode, the music volume can be adjusted.

You can use APP to pair earphones to adjust the effect of hearing aid magnification and adapt to different groups of people.