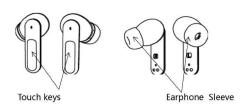

#### **HOW TO USE**

Open the charging compartment, wait for the green/orange light to go out, and the headset prompts that the pairing is successful.

Open the charging compartment, wait for the green/orange light to go out, and the headset prompts that the pairing is successful. The earphones can be used individually or in pairs. In the state of playing music, touch the middle of the earphone handle with your hand, and the music sound of the music will change from small to large, and the volume can be controlled in a total of 16 levels

Pinch 1.5S to play music, then pinch 1.5S to pause the music

To answer the incoming call, tap 1S, and tap 1S to turn off the phone.

Hearing aid/assisted hearing mode, the 3S earphone has a prompt volume sound, indicating that the hearing aid auxiliary mode is turned on, and at the same time, the music can be played or paused without affecting the hearing aid function