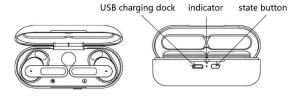

#### **OPERATION INTRODUCTION**

CHARGE WAREHOUSE

TWS EARPHONE

#### **CHARGING COMPARTMENT FUNCTION**

| NO | Function                                 | operational approach                                                                                          | LED indication                                                                                                                                                                                                                                                                     |
|----|------------------------------------------|---------------------------------------------------------------------------------------------------------------|------------------------------------------------------------------------------------------------------------------------------------------------------------------------------------------------------------------------------------------------------------------------------------|
| 1  | Charging the charging compartment        | Connect lightning cable                                                                                       | When charging, the orange light flashes for a long time, and<br>the orange light turns to green light for 3S after fully<br>charged;<br>Less than full power: the orange light keeps on for 8S;                                                                                    |
| 2  | Stop charging                            | Press the trigger button to<br>unplug the lightning cable                                                     | Green light is on last 3S                                                                                                                                                                                                                                                          |
| 3  | Earphone in warehouse                    | Put the earphones in the<br>compartment (after the<br>earphones are in contact with<br>the charging contacts) | Electricity> 10%, green light flash 1 time ;<br>Electricity <=10%, orange light flash 1 time;                                                                                                                                                                                      |
| 4  | Headphone out<br>of warehouse            | Headphone release bin (after<br>the headphone leaves the<br>charging contacts)                                | Electricity> 10%, green lightflash 1 time ;<br>Electricity <=10%, orange light flash 1 time ;                                                                                                                                                                                      |
| 5  | low battery                              | When the power level of the<br>trigger button is 0, remind                                                    | Orange light last flish, 3s;                                                                                                                                                                                                                                                       |
| 6  | Charging<br>compartment<br>battery check | Short press button                                                                                            | Electricity> 25%, green light flash 1 time ;<br>Electricity <=25%, orange light flash 1 time ;                                                                                                                                                                                     |
| 7  | Uncap                                    | Open the charging compartment cover                                                                           | Electricity> 10%, the green light turns on for 3 seconds and<br>then goes out;<br>Electricity <=10%, range light Flash 3 times;                                                                                                                                                    |
| 8  | Close the lid                            | Close the charging compartment cover                                                                          | Electricity> 10%, the green light turns on for 3 seconds and then goes out;<br>Electricity <=10%, the orange light turns on for 3s and goes out;                                                                                                                                   |
| 9  | In-house<br>matching                     | Open the cover, the green<br>light/orange light is on and<br>the headset is paired in the<br>compartment      | Pairing successfully: the headset will prompt the pairing success message ONE TWO; Pairing failed: no prompt;                                                                                                                                                                      |
| 10 | Full battery prompt                      | After fully charged                                                                                           | When it reaches full power: the green light is always on;<br>When the lightning line is connected. When the battery is not full, press the button shortly, the<br>orange light flashes for a long time;<br>Fully charged, short press the button, the green light flash 1<br>time. |