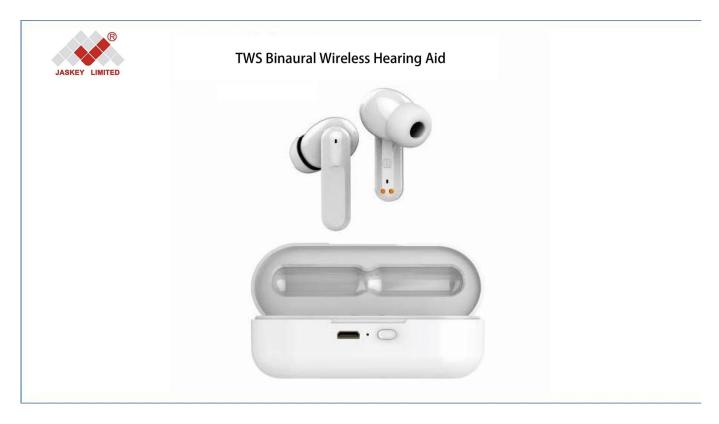

## TWS Binaural Wireless Hearing Aid

## **Binaural Wireless Hearing Aid**

Materials: ABS Plastic + Silicone

Bluetooth version: 5.0

Bluetooth distance: 10meters

Headphone battery capacity:35mA Storage box battery capacity:300mA

Playing time:4-5hours

Recorder box charges:1-2hours

Standby time ☐ 120 hours

NC Level 25DB Frequency: 2.4GHz Box size: 73\*45\*25MM