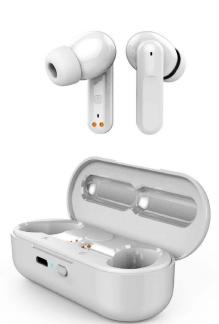

## **Binaural Wireless Hearing Aid**

Materials: ABS Plastic + Silicone

Bluetooth version: 5.0

Bluetooth distance: 10meters

Headphone battery capacity:35mA Storage box battery capacity:300mA

Playing time:4-5hours

## TWS Binaural Wireless Hearing Aid

#### **OPERATION INTRODUCTION**

CHARGE WAREHOUSE

TWS EARPHONE