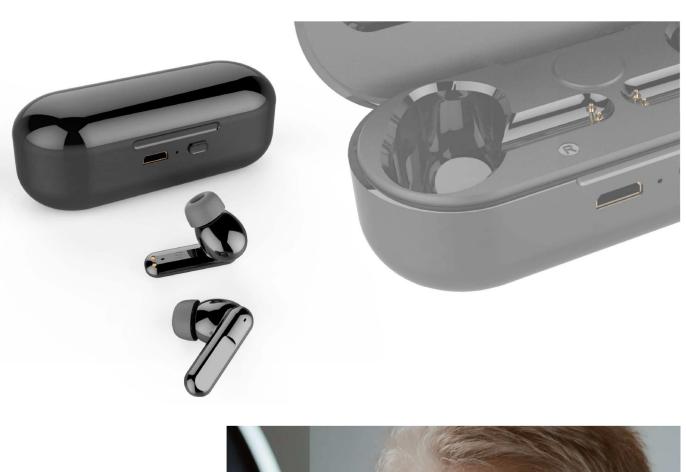

## **Binaural Wireless Hearing Aid**

Materials: ABS Plastic + Silicone

Bluetooth version: 5.0

Bluetooth distance: 10meters

Headphone battery capacity:35mA Storage box battery capacity:300mA

Playing time:4-5hours

## TWS Binaural Wireless Hearing Aid

#### **OPERATION INTRODUCTION**

CHARGE WAREHOUSE

TWS EARPHONE