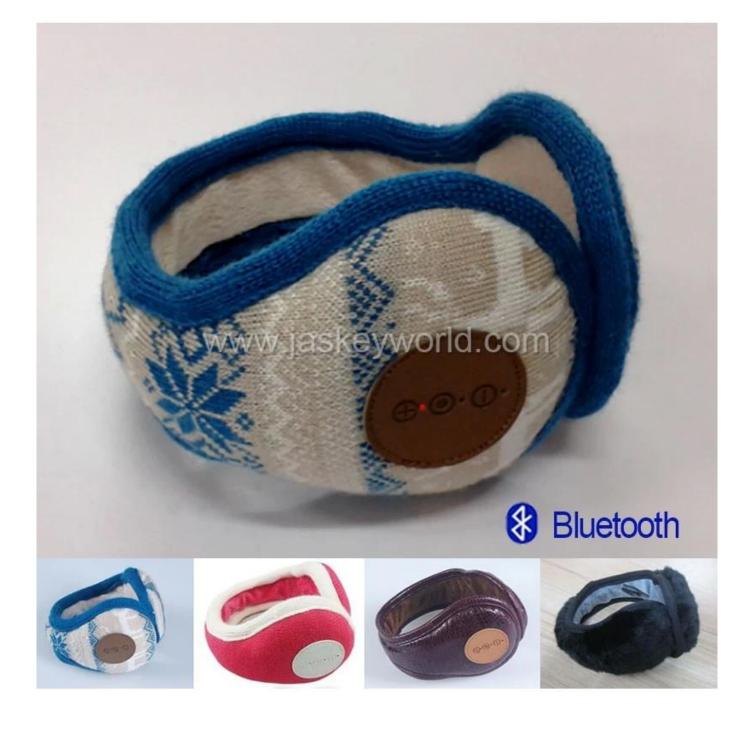

#### Custom Headphone Warm Sounding Headphones Warm Earmuffs Bluetooth Earmuff Headphones Wholesaler

-Material: polyester+acrylic -the impedance:32 ± 2Ω -the sensitivity:108db ± 3db -the frequency range:20HZ ~ 20000HZ -Bluetooth distance,straight line distance 10 meters -working voltage:the voltage of the lithium battery -shutdown static current:<10uA -switch on the mobile phone without signal standby current:10mA. -charging voltage:USB5V[]inner charging 180mA,outer charging 500mA) -lithium battery capacity:300MA -Unit size: 13CM \* 13CM \* 6CM