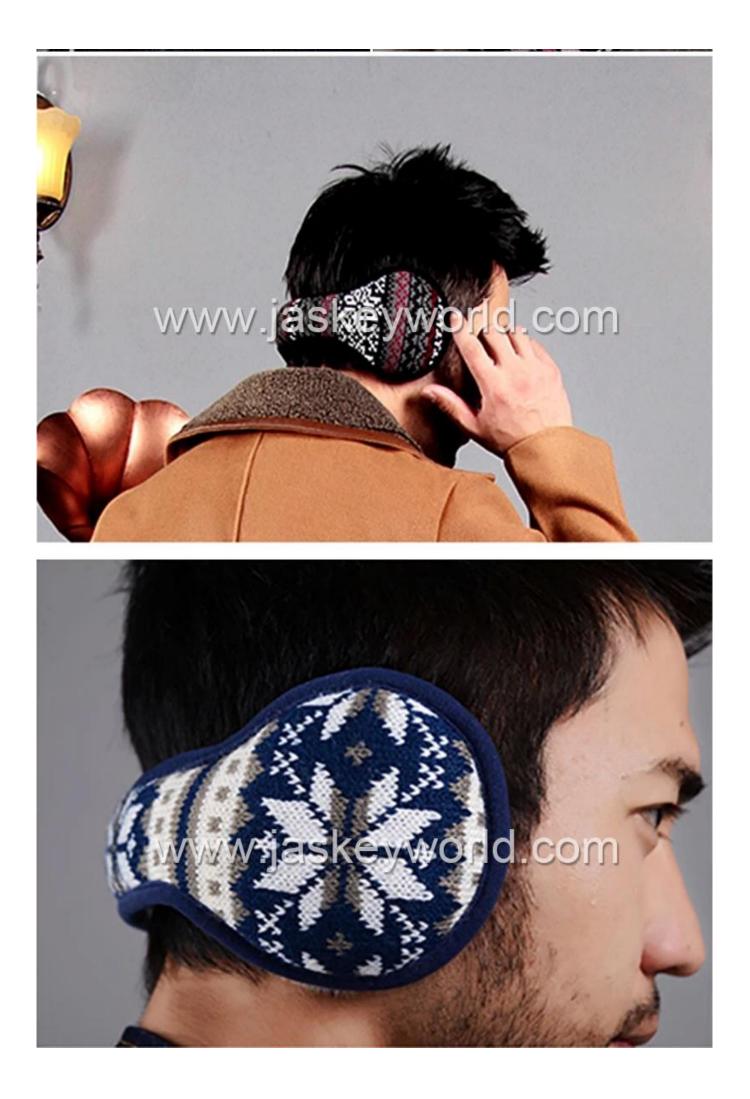

#### Custom Headphone Warm Sounding Headphones Warm Earmuffs Bluetooth Earmuff Headphones Wholesaler

-Material: polyester+acrylic -the impedance:32 ± 2Ω -the sensitivity:108db ± 3db -the frequency range:20HZ ~ 20000HZ -Bluetooth distance,straight line distance 10 meters -working voltage:the voltage of the lithium battery -shutdown static current:<10uA -switch on the mobile phone without signal standby current:10mA. -charging voltage:USB5V[]inner charging 180mA,outer charging 500mA) -lithium battery capacity:300MA -Unit size: 13CM \* 13CM \* 6CM