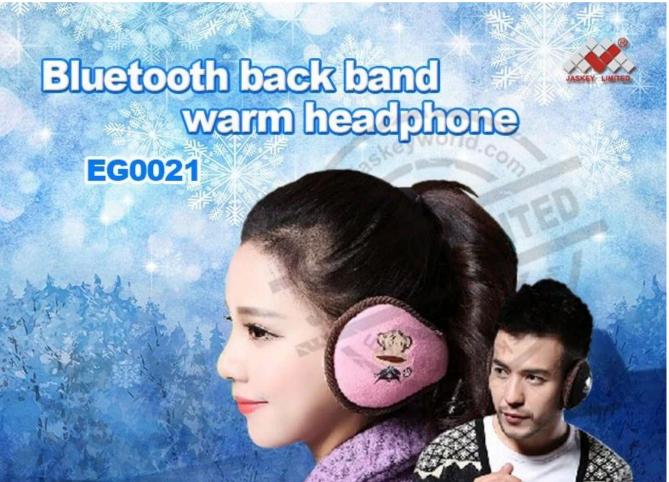

#### Custom Headphone Warm Sounding Headphones Warm Earmuffs Bluetooth Earmuff Headphones Wholesaler

-Material: polyester+acrylic -the impedance:32 ± 2Ω -the sensitivity:108db ± 3db -the frequency range:20HZ ~ 20000HZ -Bluetooth distance,straight line distance 10 meters -working voltage:the voltage of the lithium battery -shutdown static current:<10uA -switch on the mobile phone without signal standby current:10mA. -charging voltage:USB5V[]inner charging 180mA,outer charging 500mA) -lithium battery capacity:300MA -Unit size: 13CM \* 13CM \* 6CM