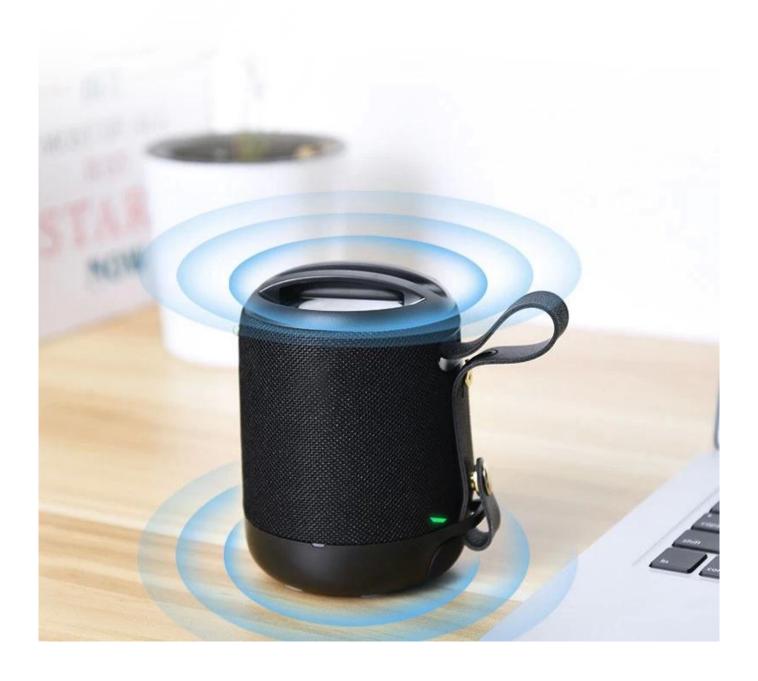

#### **Mini Waterproof Speaker**

Materials:ABS+PU

 $upport: Bluetooth/AUX/Hands-free\ call\ /\ Power\ Bank/TF/FM/TWS/Waterproof\ IPX4$ 

Bluetooth vresion □V5.0

Bluetooth distance: more than 10m

Speaker: $4\Omega$  5W Output power:5W

Built-in battery:1500mah Working Time: 3-4hours Charging Time:5-6hours

S/N ratio:≥80db

Product size:8.9\*8.9\*12.3CM



### **Product Highlights**

Mini Waterproof Speaker

Materials: ABS+PU

Support :Bluetooth/AUX/Hands-free call /

Power Bank/TF/FM/TWS/Waterproof IPX4

Bluetooth vresion: V5.0

Bluetooth distance: more than 10m

Speaker:4Ω 5W

Output power:5W

Built-in battery:1500mah

Working Time: 3-4hours

Charging Time:5-6hours

S/N ratio:≥80db

Product size: 8.9\*8.9\*12.3CM

## 3D surround sound quality





# One-click voice call



# TWS series two speakers play stereo





### The scene shows



FAQ:

About Company:

- How long your company deal with electronic business? Are you manufacture? Jaskey Limited is a design development, manufacture company over 12 years experience and we specialize in trendy fashion electronics products with added value to consumer electronic market.
- Which factory audit you did? Our manufacture already did factory audit of Sedex 4P, BSCI, ISO9001 with a professional quality control system.
- Which market is your main business market? Our main business market is Europe, U.S.A, Asia, South America etc.
- Do your company has your own brand or not? We have our own brand SAWOLOL for our patented design smart audio section.
- Which payment term for your company?