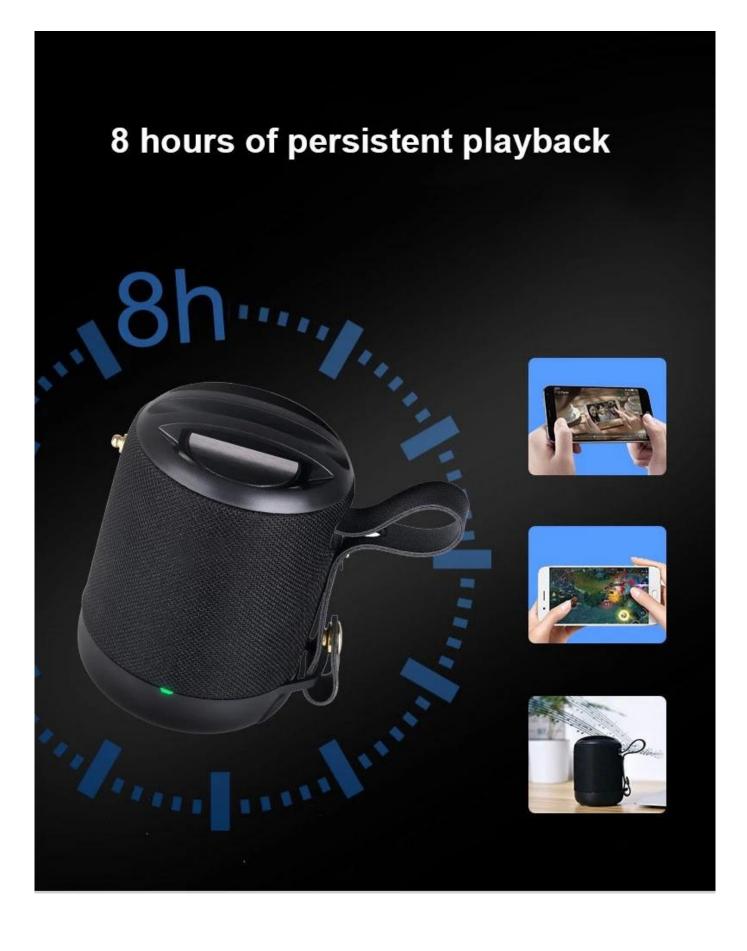

Built-in battery:1500mah Working Time: 3-4hours Charging Time:5-6hours

S/N ratio:≥80db

Product size:8.9\*8.9\*12.3CM

Output power:5W

Built-in battery:1500mah

Working Time: 3-4hours

Charging Time:5-6hours

S/N ratio:≥80db

Product size: 8.9\*8.9\*12.3CM