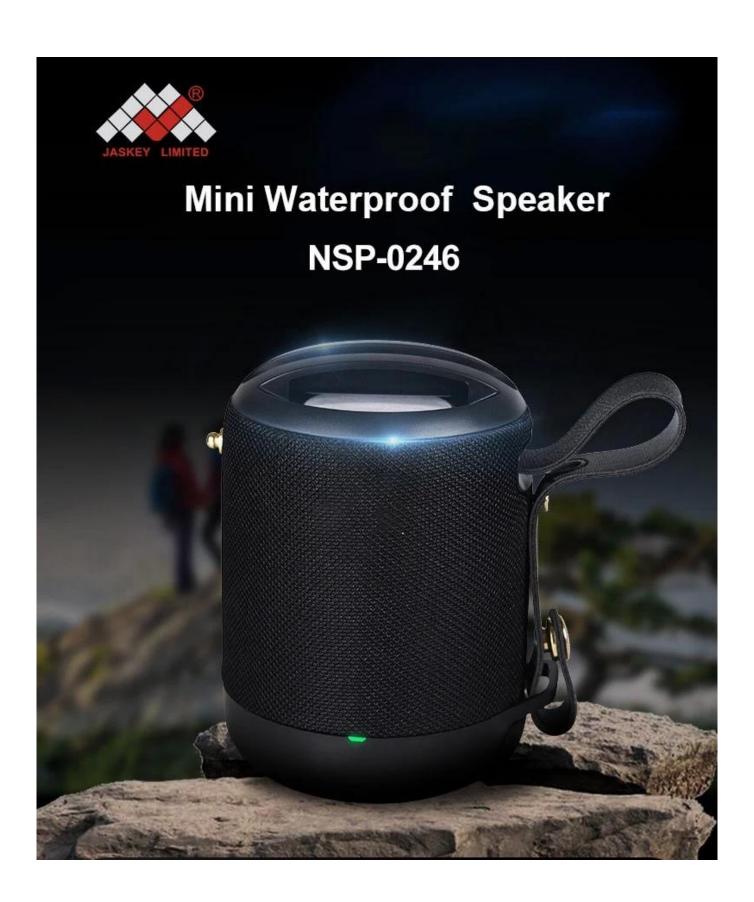

#### **Mini Waterproof Speaker**

Materials:ABS+PU

 $upport: Bluetooth/AUX/Hands-free\ call\ /\ Power\ Bank/TF/FM/TWS/Waterproof\ IPX4$ 

Bluetooth vresion □V5.0

Bluetooth distance: more than 10m

Speaker: $4\Omega$  5W Output power:5W

Built-in battery:1500mah Working Time: 3-4hours Charging Time:5-6hours

S/N ratio:≥80db

Product size:8.9\*8.9\*12.3CM

### **Product Highlights**

Mini Waterproof Speaker

Materials: ABS+PU

Support :Bluetooth/AUX/Hands-free call /

Power Bank/TF/FM/TWS/Waterproof IPX4

Bluetooth vresion: V5.0

Bluetooth distance: more than 10m

Speaker:4Ω 5W

Output power:5W

Built-in battery:1500mah

Working Time: 3-4hours

Charging Time:5-6hours

S/N ratio:≥80db

Product size: 8.9\*8.9\*12.3CM