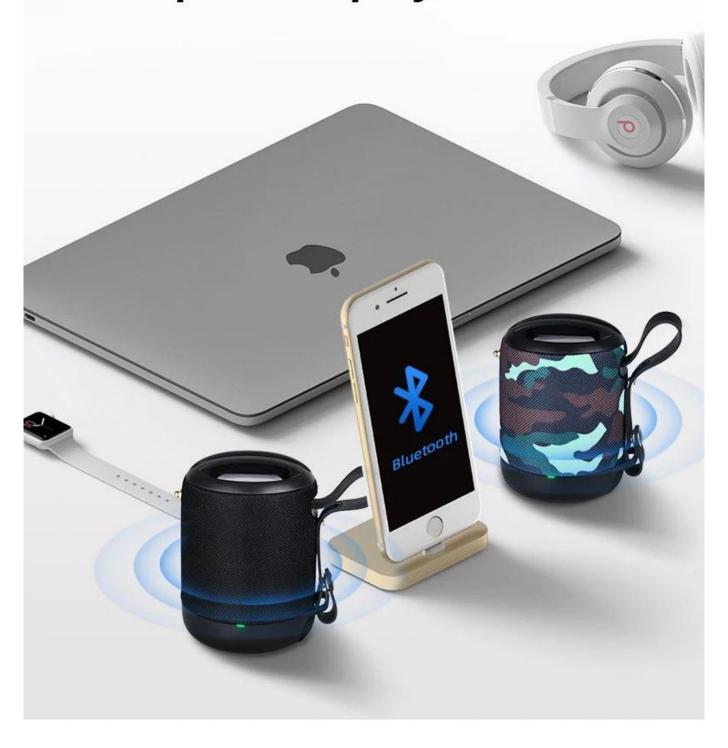

ker**

Materials:ABS+PU

 $upport: Bluetooth/AUX/Hands-free\ call\ /\ Power\ Bank/TF/FM/TWS/Waterproof\ IPX4$ 

Bluetooth vresion □V5.0

Bluetooth distance: more than 10m

Speaker: $4\Omega$  5W Output power:5W

Built-in battery:1500mah Working Time: 3-4hours Charging Time:5-6hours

S/N ratio:≥80db

Product size:8.9\*8.9\*12.3CM



### **Product Highlights**

Mini Waterproof Speaker

Materials: ABS+PU

Support :Bluetooth/AUX/Hands-free call /

Power Bank/TF/FM/TWS/Waterproof IPX4

Bluetooth vresion: V5.0

Bluetooth distance: more than 10m

Speaker:4Ω 5W

Output power:5W

Built-in battery:1500mah

Working Time: 3-4hours

Charging Time:5-6hours

S/N ratio:≥80db

Product size: 8.9\*8.9\*12.3CM

## 3D surround sound quality





# One-click voice call



# TWS series two speakers play stereo





### The scene shows



FAQ:

About Company:

- How long your company deal with electronic business? Are you manufacture? Jaskey Limited is a design development, manufacture company over 12 years experience and we specialize in trendy fashion electronics products with added value to consumer electronic market.
- Which factory audit you did? Our manufacture already did factory audit of Sedex 4P, BSCI, ISO9001 with a professional quality control system.
- Which market is your main business market? Our main business market is Europe, U.S.A, Asia, South America etc.
- Do your company has your own brand or not? We have our own brand SAWOLOL for our patented design smart audio section.
- Which payment term for your company? Normally it is T/T in advance (30% deposit before order confirmation