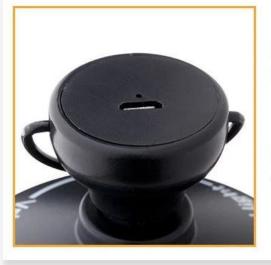

### Products details:

Portable handle: Light on while pull, can be hung and carried .

- 1. Pull up the lamp post for the first time, turn on the lighting mode, brightness can be adjusted via the extendable lamp post according to individual needs.
- Pull up the lamp post for the second time, turn on the night light mode, brightness adjustment as above.
- Pull up the lamp post for the third time, turn on the atmosphere lamp mode, brightness adjustment as above.
- **4.**Pull up the lamp post for the forth time, turn on the hazard warning light.

### USB port

Micro USB cable Micro port plug into product's USB port, Charge will light up the red LED lights, Charge to complete the blue leds will light up.

**NOTE:** It is recommended that you completely use up the battery in the first two times, then charging again, to ensure optimum performance.