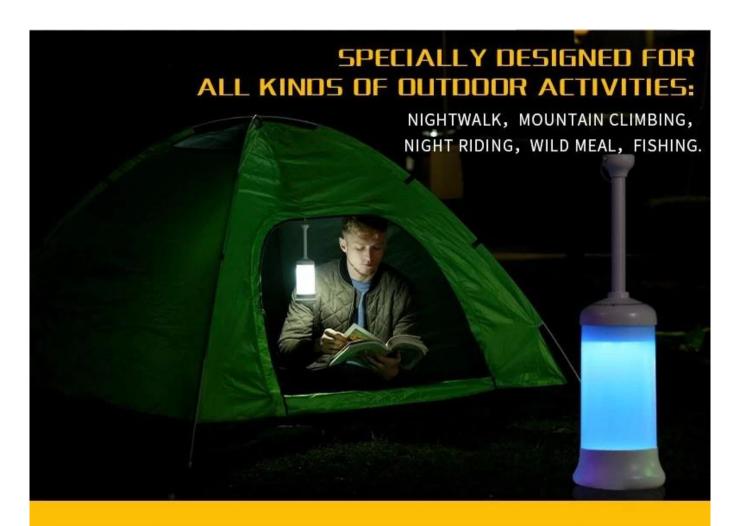

# SIMPLE DESIGN WIDE USE

1. Flashlight

Used as a light when maintaining car in the night.

 $\label{eq:2.0} \textbf{2. Night light} \\ \text{Used as a night light when traveling by car, outdoor camping, fishing in the night.}$ 

3. Ambient light

Used as ambient light when friends attend a wild party.

## 4. Warning Light

Used as a warning light for night emergency stop and a car-following guide.