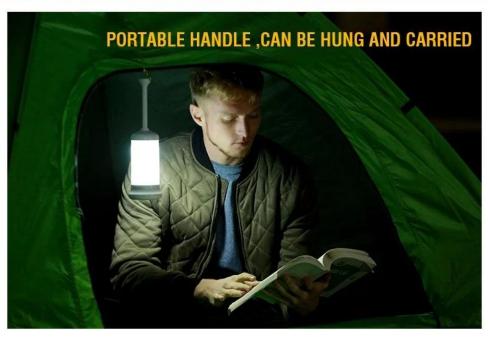

### Products details:

Portable handle: Light on while pull, can be hung and carried .

- 1. Pull up the lamp post for the first time, turn on the lighting mode, brightness can be adjusted via the extendable lamp post according to individual needs.
- Pull up the lamp post for the second time, turn on the night light mode, brightness adjustment as above.
- Pull up the lamp post for the third time, turn on the atmosphere lamp mode, brightness adjustment as above.
- **4.**Pull up the lamp post for the forth time, turn on the hazard warning light.