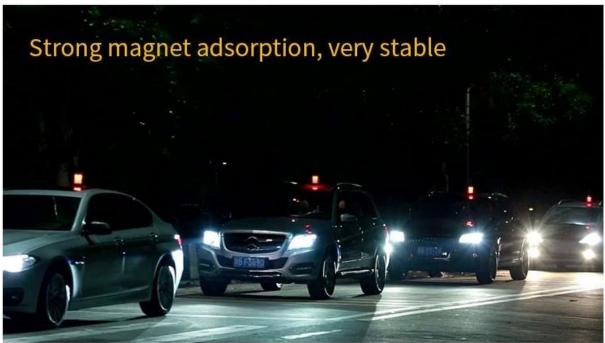

#### Strong magnet

Free adsorption of iron products.

### Bottom device

The silicone on the bottom, to prevent slipping, and has a magnet, can be adsorbed on the car surface or iron, easy to repair your car and use when emergency stop.