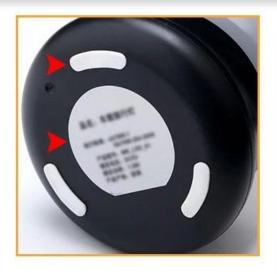

### Bottom device

The silicone on the bottom, to prevent slipping, and has a magnet, can be adsorbed on the car surface or iron, easy to repair your car and use when emergency stop.