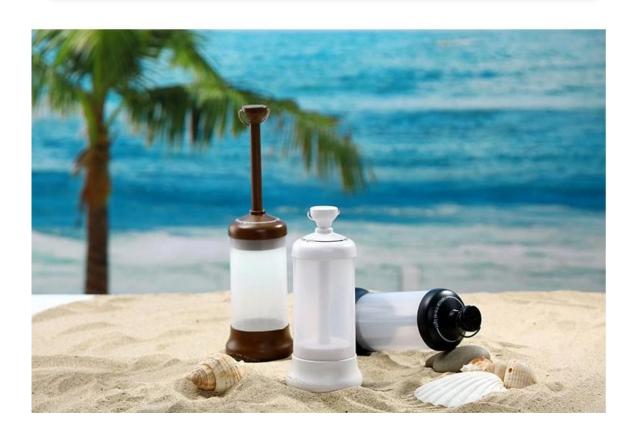

# Compact and portable

size 3x8x21cm.

#### Strong magnet

Free adsorption of iron products.

#### Easy to charge

USB charge port