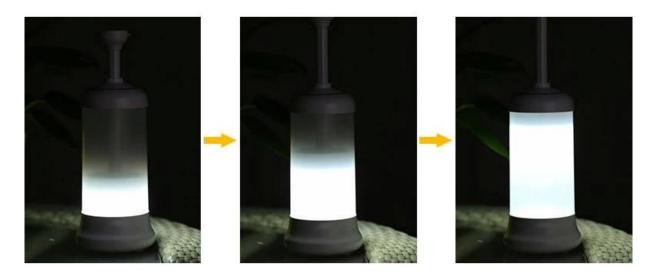

## **ADJUSTABLE BRIGHTNESS**

Stretching can adjust the different brightness to meet your needs for brightness