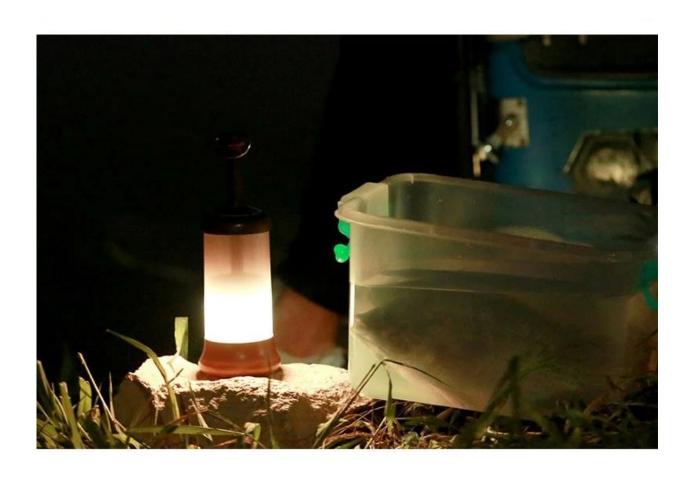

Usage time:about6-8h

Product Size: 8\*8\*20cm

POWER CUT IN THE OUTDOOR

Light up the darkness, Escort for you

LIGHT UP SPIRIT LIGHTS FOR US.

PORTABLE AND CONVENIENT

# SIMPLE DESIGN WIDE USE

1. Flashlight

Used as a light when maintaining car in the night.

 $\label{eq:2.0} \textbf{2. Night light} \\ \text{Used as a night light when traveling by car, outdoor camping, fishing in the night.}$ 

3. Ambient light

Used as ambient light when friends attend a wild party.

## 4. Warning Light

Used as a warning light for night emergency stop and a car-following guide.