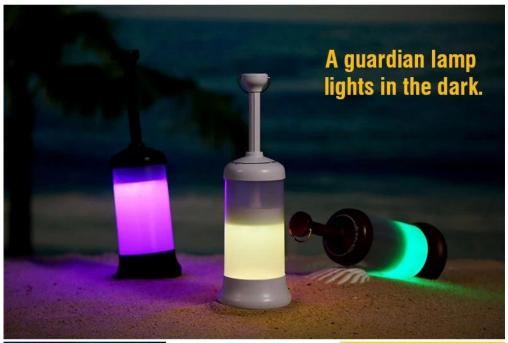

Usage time:about6-8h

Product Size: 8\*8\*20cm

POWER CUT IN THE OUTDOOR

Light up the darkness, Escort for you

LIGHT UP SPIRIT LIGHTS FOR US.

PORTABLE AND CONVENIENT

# SIMPLE DESIGN WIDE USE

1. Flashlight

Used as a light when maintaining car in the night.

 $\label{eq:2.0} \textbf{2. Night light} \\ \text{Used as a night light when traveling by car, outdoor camping, fishing in the night.}$ 

3. Ambient light

Used as ambient light when friends attend a wild party.

## 4. Warning Light

Used as a warning light for night emergency stop and a car-following guide.