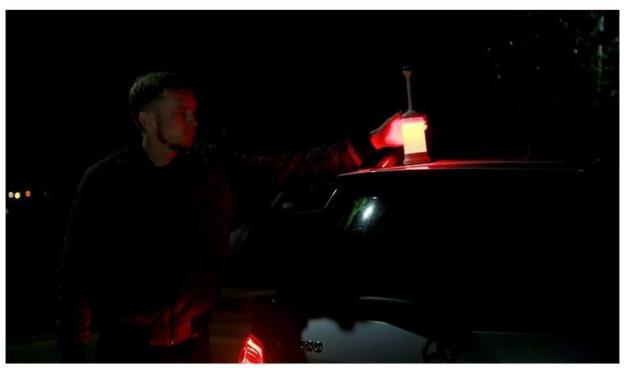

## 4. Warning Light

Used as a warning light for night emergency stop and a car-following guide.