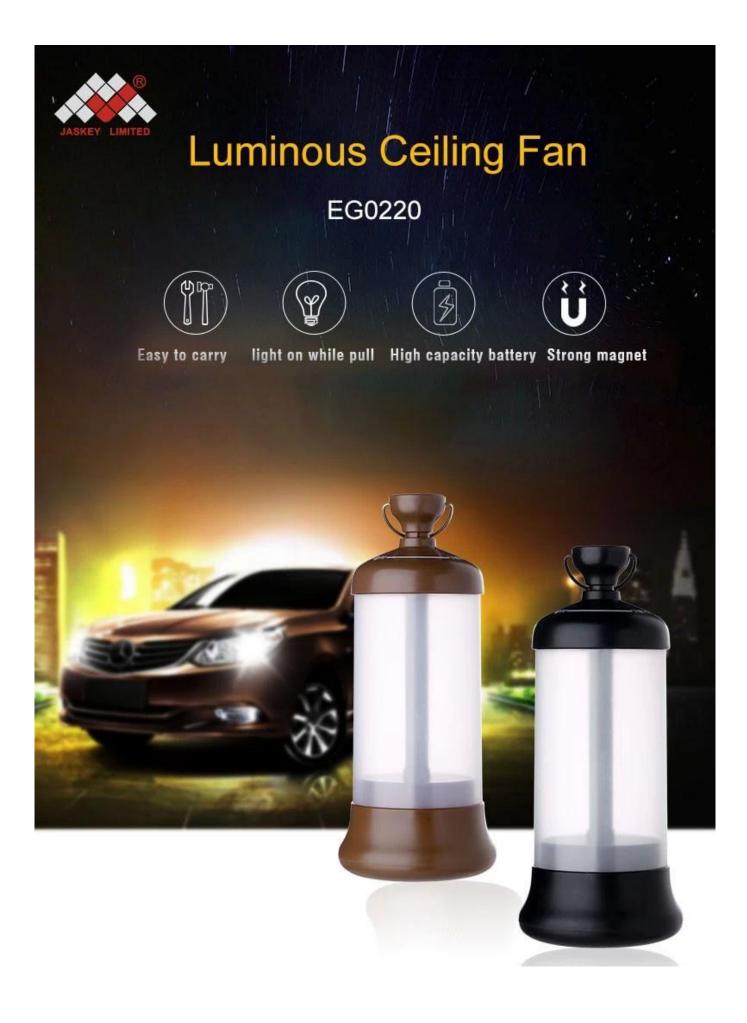

One button intelligent remote control

Pro duct material ☐ ABS/PC

Battery Capacity:1200mAh

Rated voltage DC5V/1A

Rated Power:1.5W

Charging time:about2h

Usage time:about6-8h

Product Size 8\*8\*20cm

#### **Product Highlights**

Luminous Ceiling Fan

One button intelligent remote control

Pro duct material: ABS/PC

Battery Capacity:1200mAh

Rated voltage: DC5V/1A

Rated Power: 1.5W

Charging time:about2h

Usage time:about6-8h

Product Size: 8\*8\*20cm

POWER CUT IN THE OUTDOOR

Light up the darkness, Escort for you

LIGHT UP SPIRIT LIGHTS FOR US.

PORTABLE AND CONVENIENT