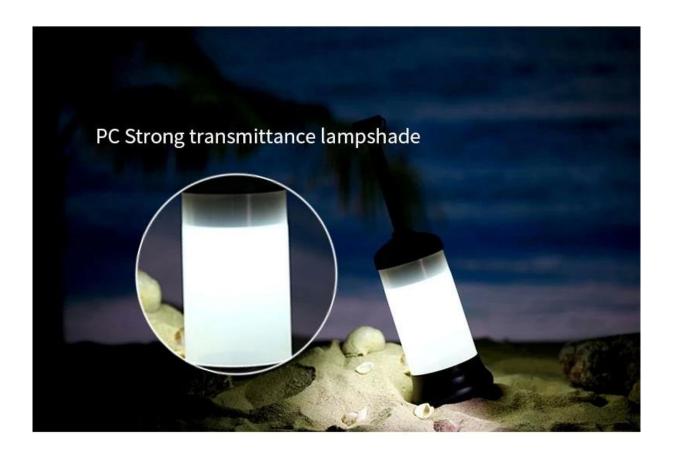

### PC STRONG TRANSMITTANCE LAMPSHADE

We use high-quality PC material for the lampshade, high transmittance.

The light is brighter, and see more clearly. Only choice
high-quality materials to get the best effects.