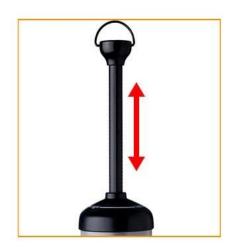

# Compact and portable

size 3x8x21cm.

## **ADJUSTABLE BRIGHTNESS**

Stretching can adjust the different brightness to meet your needs for brightness