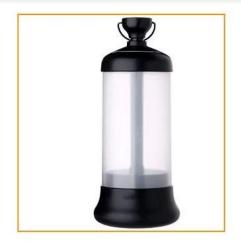

### **Bright light**

16 pcs led lights source, 4 types modes.

### PC STRONG TRANSMITTANCE LAMPSHADE

We use high-quality PC material for the lampshade, high transmittance.

The light is brighter, and see more clearly. Only choice
high-quality materials to get the best effects.