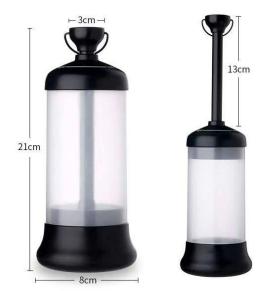

# Compact and portable

size 3x8x21cm.

One button intelligent remote control

Pro duct material ☐ ABS/PC

Battery Capacity:1200mAh

Rated voltage DC5V/1A

Rated Power:1.5W

Charging time:about2h

Usage time:about6-8h

Product Size 8\*8\*20cm

Usage time:about6-8h

Product Size: 8\*8\*20cm

POWER CUT IN THE OUTDOOR

Light up the darkness, Escort for you

LIGHT UP SPIRIT LIGHTS FOR US.

PORTABLE AND CONVENIENT