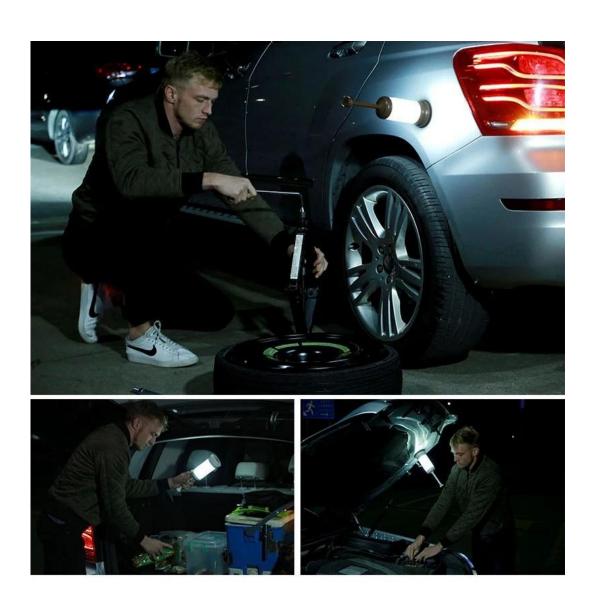

# SIMPLE DESIGN WIDE USE

1. Flashlight

Used as a light when maintaining car in the night.

 $\label{eq:2.0} \textbf{2. Night light} \\ \text{Used as a night light when traveling by car, outdoor camping, fishing in the night.}$ 

### Bottom device

The silicone on the bottom, to prevent slipping, and has a magnet, can be adsorbed on the car surface or iron, easy to repair your car and use when emergency stop.